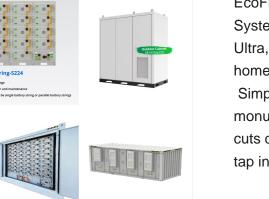

MANGO POWER M, Whole-Home Backup Energy System. Smart, Reliable Solar System with Easy Installation. Seamless and Integrated Renewable Energy for Your Entire Home. Easily stack up to 10 of the 120 kW inverters - easily supporting 100% energy independence. Power Up Everything, Everywhere, All at Once. The Mango Power M provides power for your

5/9

12kW AC Output. 24kW Peak Power 15-20kWh Battery Capacity -4?F - 140?F Temperature Resilience 6,000 life cycles. Can be used for 20 years Solar system ready. No additional boxes required Built-in ATS / AGS / RSD Transmitter / Breakers Smart Control APP. Taking Control with the Mango Power APP Only ship to: Texas, Calif