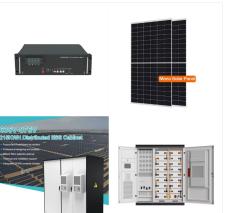

SolisHub is the Microgrid Interconnect Device (MID) for the PV, batteries, generator, grid, and home loads. SolisHub makes whole-home backup possible by allowing the integration of multiple inverters for greater PV power output and battery storage capacity. During grid outages, SolisHub automatically islands the home from the grid, allowing the Solis energy storage system to ???

Whole Home Backup. EG4 Electronics powers every aspect of your life. EG4 ensures your entire home, from appliances to essential devices, stays powered smoothly and efficiently. Our battery storage systems provide seamless backup during power outages, keeping your lights, refrigerator, and critical devices running without interruption.