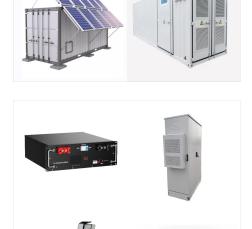

What is the most powerful whole-home backup system?

The most powerful whole-home backup solution. EcoFlow DELTA Pro Ultrais a residential power backup system designed for both extended outages and daily use. With an unrivaled capacity of 6kWh,7200W max output?, and 5.6kW solar input, a single unit can run your entire home.

The most powerful whole-home backup solution. EcoFlow DELTA Pro Ultra is a residential power backup system designed for both extended outages and daily use. With an unrivaled capacity of 6kWh, 7200W max output??,, and 5.6kW ???