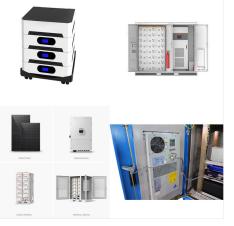

Whole Home Backup. EG4 Electronics powers every aspect of your life. EG4 ensures your entire home, from appliances to essential devices, stays powered smoothly and efficiently. Our battery storage systems provide seamless backup during power outages, keeping your lights, refrigerator, and critical devices running without interruption.