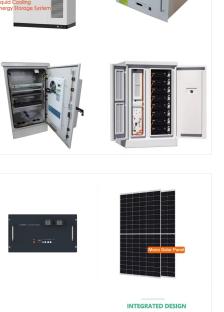

ECOFLOW DELTA PRO ULTRA: THE ULTIMATE HOME BACKUP AND OFF-GRID POWER SOLUTION Introducing the state-of-the-art EcoFlow DELTA Pro Ultra, the leading and scalable choice for whole-home backup power and off-grid living. This revolutionary product outperforms a standard portable power station with its integrated energy

Introducing the EcoFlow DELTA Pro Ultra, the world's first expandable ecosystem for whole-home backup power and off-grid living. This revolutionary product is a complete energy management system

that can power your entire home for everyday use. Up to 3 EcoFlow DELTA Pro Ultra Inverters can connect to EcoFlow Smart Home Panel 2, with each