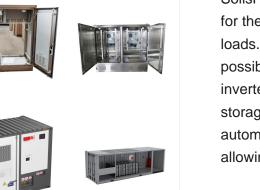

SolisHub is the Microgrid Interconnect Device (MID) for the PV, batteries, generator, grid, and home loads. SolisHub makes whole-home backup possible by allowing the integration of multiple inverters for greater PV power output and battery storage capacity. During grid outages, SolisHub automatically islands the home from the grid, allowing the Solis energy storage system to ???

Offering the full suite of Generac's gas powered generators and rechargeable backup batteries, Canter Power Systems has been providing back-up power options for 70 years and is now the largest

Description. The Fortress Power Envy True 12 kW ??? a whole-home, all-in-one 12kW inverter solution. Paired with the Fortress Power eFlex 5.4 kWh, the eVault MAX 18.5 kWh or LFP-10 MAX batteries, the Envy features a 200A AC passthrough providing up to 12kW (50A @ 240V) or 10.4kW (50A @208V) of whole-home backup power or small commercial. The Envy features a ???