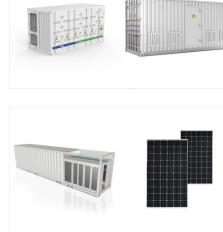

What is the most powerful whole-home backup system?

The most powerful whole-home backup solution. EcoFlow DELTA Pro Ultrais a residential power backup system designed for both extended outages and daily use. With an unrivaled capacity of 6kWh,7200W max output?, and 5.6kW solar input, a single unit can run your entire home.

The most powerful whole-home backup solution. EcoFlow DELTA Pro Ultra is a residential power backup system designed for both extended outages and daily use. With an unrivaled capacity of 6kWh, 7200W max output??,, and 5.6kW ???