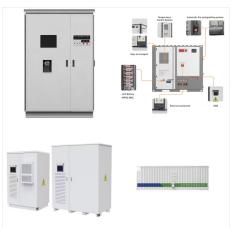

Grid-Tied / Battery Back-Up Inverter - UL1741-SA (Rule-21) XVT076A03 . Generac PWRcell Battery Enclosure for Li-Ion Battery Another consideration is the voltage of the backup battery power storage. High power On and Off Grid Inverters tend to use higher voltage battery assemblies. Using higher voltage batteries menad less current has to be

When pairing our inverters with the SolarEdge Home Battery and Backup Interface, in the event of grid interruption, provide homeowners with backup power for either full or partial home loads.

Supporting multi-inverter backup for up to 3

SolarEdge Home Hub Inverters\*\*. Enjoy up to 30kW backup power during the day and 15kW at night

Features and capacity of aftermarket battery backup systems are not as robust as gate operators that have battery backup built in from the factory and run full time on a DC motor. Make sure to compensate for any additional accessories that will need backup power such as keypads, telephone entries, card readers, exit loops, photoeyes, timers