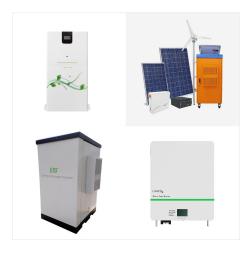

A solar all-in-one inverter typically combines the functions of both a charge controller and an inverter, making it a more convenient and space-saving option. However, it may be more expensive. On the other hand, a charge controller plus inverter allows for greater flexibility and customization, but it also requires more space.

Grid-Tied Solar Power Kits; Grid-Tied Battery
Backup Kits; Inverter-Charger Solar Power Kits;
Solar-Ready Battery Backup Kits; Portable Solar
Power Kits; Solar Panels Expand submenu. Solar
Panels; View all; Flexible & Portable Solar Panels;
Rigid Solar Panels; Solar Panel Pallets; Solar
Inverters Expand submenu. Solar Inverters; View
all; Off