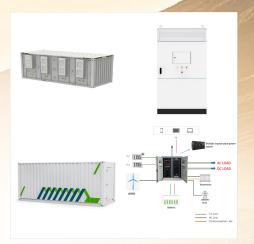

Power Systems ProElite Competition Kettlebell combines form and function and will streamline the look of training room. The matte black powder coat finish provides a smooth and finished texture for enhanced grip and use with chalk.

## POWER SYSTEMS PROELITE COMPETITION KETTLEBELLS

Power Systems ProElite Competition Kettlebell combines form and function and will streamline the look of training room. The matte black powder coat finish provides a smooth and finished texture for enhanced grip and use with chalk. ???