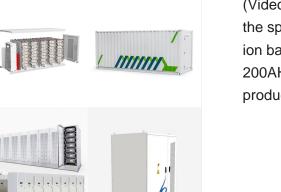

(Video? 1/4 ?Lithium battery pack factory explains the specifications of 51.2V 200Ah power wall lithium ion battery in detail) For the US market, 51.2V 200AH (10KW) Powerwall is the mainstream product. In practical applications, two 51.2V ???