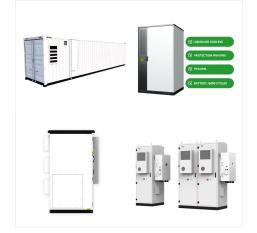

# POWER WALL BATTERY ISLE OF MAN

B-LFP48-100PW solar wall battery automatically switches from the grid to its own power supply, so that you can use your electricity as normal without worrying about high bills. In case of outage or power cuts, it serves as an emergency power source for solar energy storage and is ideally suited for businesses with large areas requiring

(Video? 1/4 ?Lithium battery pack factory explains the specifications of 51.2V 200Ah power wall lithium ion battery in detail) For the US market, 51.2V 200AH (10KW) Powerwall is the mainstream product. In practical applications, two 51.2V ???