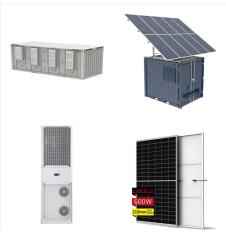

How can Powertec support renewable deployment?

Renewable deployment is expected to continue increasing, and PowerTec can support this growth by providing reliable and efficient technology for critical applications, enabling the industry to thrive in a demanding climate.

How does Powertec help the wastewater industry?

PowerTec products support and improve the wastewater industry by providing controlled motor starting and stoppingfor the heavy-duty pumps and blowers used in wastewater treatment plants. The renewables industry is experiencing rapid growth, particularly in solar PV (photovoltaics, commonly known as solar panels).