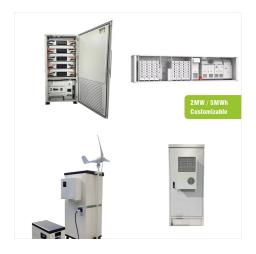

How can Powertec support renewable deployment?

Renewable deployment is expected to continue increasing, and PowerTec can support this growth by providing reliable and efficient technology for critical applications, enabling the industry to thrive in a demanding climate.

How does Powertec help the wastewater industry?

PowerTec products support and improve the wastewater industry by providing controlled motor starting and stoppingfor the heavy-duty pumps and blowers used in wastewater treatment plants. The renewables industry is experiencing rapid growth, particularly in solar PV (photovoltaics, commonly known as solar panels).