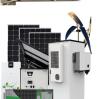

CONTAINER TYPE ENERGY STORAGE SYSTEM

FC ROHS CE

Rosen Lithium battery projects are installed for home and commercial solar projects. Home projects are more used with power wall types 48Vdc or 51.2Vdc 50Ah, 100Ah, 150Ah, 200Ah, 300Ah, 400Ah etc whose communication protocols are compatible with hybrid solar storage inverters 3kw, 5kw, 8kw, 10kw, 12kw etc. Rosen lithium battery powerwall, stackable rack type ???