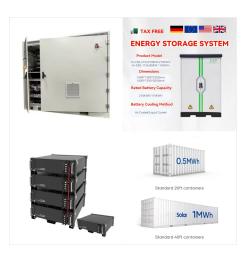

**EXPANDABILITY Up to 4 Units. ROUND TRIP** EFFICIENCY 89%. INDOOR / OUTDOOR Indoor / Outdoor, DIMENSIONS 1105 x 609 x 193 ???

7/10

🚛 TAX FREE 🛛 💻 💥 ENERGY STORAGE SYSTEM

Un performantbatterie de stockage d"?nergie domestiqueest disponible chez Manly Battery. La batterie de 10 kWh est garantie 10 ans. Nous proposons diverses certifications, notamment UN38.3, IEC62133, UL et CE. La batterie Powerwall de 10 kWh est id?ale pour les applications r?sidentielles de stockage d"?nergie et d"?nergie solaire.

CONTAINER TYPE ENERGY STORAGE SYSTEM

FC ROHS CE

Rosen Lithium battery projects are installed for home and commercial solar projects. Home projects are more used with power wall types 48Vdc or 51.2Vdc 50Ah, 100Ah, 150Ah, 200Ah, 300Ah, 400Ah etc whose communication protocols are compatible with hybrid solar storage inverters 3kw, 5kw, 8kw, 10kw, 12kw etc. Rosen lithium battery powerwall, stackable rack type ???