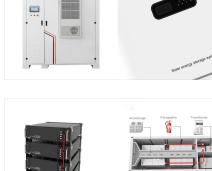

A Tesla Powerwall is a rechargeable lithium-ion battery designed to store electricity for residential use. It is a home energy storage system that can store excess solar energy generated during the day, or electricity from the grid during off-peak hours, for use when electricity demand is high or when the grid goes down.

One of the standout features of the Tesla Powerwall is its energy efficiency. It boasts cutting-edge lithium-ion battery technology, which allows it to store and deliver energy with remarkable efficiency. The Powerwall also comes with advanced software that optimizes energy usage, ensuring you get the most out of your stored power