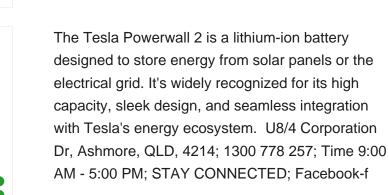

What is Tesla's Powerwall battery?

Tesla's lithium-ionPowerwall battery, an in-home device which allows the local storage of solar energy for later use, was launched this April by CEO Elon Musk. The product has proven popular in the USA, with over 50,000 units pre-ordered in its first few weeks.

A Tesla Powerwall is a rechargeable lithium-ion battery designed to store electricity for residential use. It is a home energy storage system that can store excess solar energy generated during the day, or electricity from the grid during off-peak hours, for use when electricity demand is high or when the grid goes down.