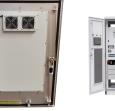

\_\_\_\_\_

Powerwall GSL Lifepo4 24V/200AH GSL2420U 5kwh Lithium Battery For Solar Storage Battery Type: Lithium ion phosphate Battery Brand: GSL ENERGY Model No: GSL2420U Battery combination: 15s4p or 16s4p Rated voltage: 24-25.6V Capacity: 200Ah Size (mm) / Size (inch) L\*W\*H 650\*480\*190 / 25.6\*18.9\*7.5 Weight: 50kgs/ 110 lbs Application:

**SOLAR**°

Powerwall2015???,Powerwall,??? ,,??? Lithium power wall batteryLCD

10KWH Battery Powerwall The golfcart battery 10kwh 48v 200ah storage system capacity is a wall mounted Lithium battery storage system. It is based on 16S4P 3.2v 50Ah Lithium iron phosphate battery cells. Battery system design for wall ???