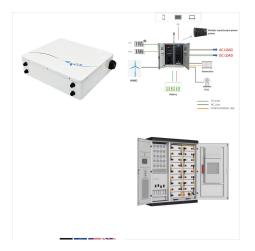

Premier Energy PLC operates as an integrated energy infrastructure company in Romania, Moldova, Hungary, Serbia, and Cyprus. The company operates through Romania Renewable Energy, Natural Gas, and Moldova Electricity segments. It generates electricity through wind, solar, and thermal sources. The company owns approximately 1,000 MW of ???

About Premier Energy. Premier Energy PLC operates as an integrated energy infrastructure company in Romania, Moldova, Hungary, Serbia, and Cyprus. The company operates through Romania Renewable Energy, Natural Gas, and Moldova Electricity segments. It generates electricity through wind, solar, and thermal sources.