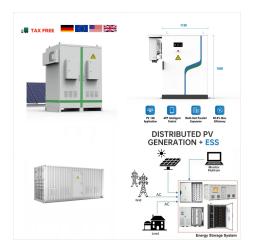

Effective Energy Solutions by Pro-Tech Systems Group. Pro-Tech's Energy Solutions page offers a range of power automation (i.e. wind energy and solar energy) and monitoring solutions that provide reliability and scalability. Our ???