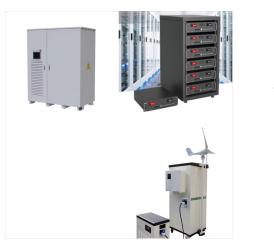

135 Followers, 77 Following, 67 Posts - PSC SOLAR UK (@pscsolaire) on Instagram: "PSC SOLAR UK is engaged in the sales, maintenance, and installation of Solar Hybrid Inverters, Solar PV Panels, Deep Cycle, Lithium(LiFePo4) Batteries" For further inquiries and to begin the transition to solar power, reach out to PSC SOLAR (UK) at

Solar panels contain photovoltaic (PV) cells made of semiconductor materials (such as silicon) to absorb elementary particles from the sun, known as photons. PSC Solar can design a customised solution to meet your needs. Parking Garage: If your building has enough parking space, a solar parking garage is an efficient solution to utilize the