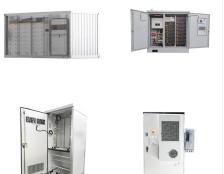

system (BESS) is a Type II action under Wis. Admin. Code ? PSC 4.10(2) . The Commission will prepare an Environmental Assessment (EA) for this project that will evaluate the location of the project and its potential



watt solar panel is also equipped with PERC cells to deliver an excellent cell efficiency of 22%. Advanced Solar Cell Tech and Panel Structure - Renogy solar panels adapted the newest 9 Bus-bars cell tech and Half-cell structure, allowing the full-size solar cell to be cut in half and closely arranged for space usage maximization.



Northern Prairie Solar, LLC is proposing a 101.2 megawatt (MW) photovoltaic (PV) solar energy generation facility in the Town of Cylon in St. Croix County. The project is planned to be constructed within 970.6 acres and will consist of PV ???



Of course, the flip side of that is you will be completely destroying your energy bills with all the solar your system generates. Ground mount solar makes the most sense when you have extra land and can"t use your roof. If your roof can handle solar panels, it's usually cheaper and easier to stick with a rooftop system.



Solar Panel and Battery Storage for Homes and Commercial Property. So call PSC Electrical today for all of your solar panel and battery storage needs at 020 3857 4796. Testimonials. A good and reliable personal service that got to the bottom of the problem through methodical and patient search. We were very pleased and relieved to find





Solar Panel Dominicana - Dominican Republic. info@solarpanel.do Office Hour: 08:00am - 9:00pm +1 829 875 2222 Free Call. Home; Abo