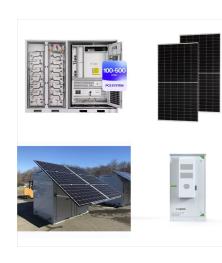

PSC SOLAR UK Mono 500 WATT Solar Panel PV Module Price: ???87,500+5%VAT INTRODUCING THE NEW PSC SOLAR (UK) 385W MONO SOLAR PANELS WITH PERC TECHNOLOGY. PSC SOLAR UK Mono 500 WATT Solar Panel PV Module Price: ???87,500+5%VAT Solar cell : 5BB mono 156mm Number of cells :

135 Followers, 77 Following, 67 Posts - PSC SOLAR UK (@pscsolaire) on Instagram: "PSC SOLAR UK is engaged in the sales, maintenance, and installation of Solar Hybrid Inverters, Solar PV Panels, Deep Cycle, Lithium(LiFePo4) Batteries" For further inquiries and to begin the transition to solar power, reach out to PSC SOLAR (UK) at