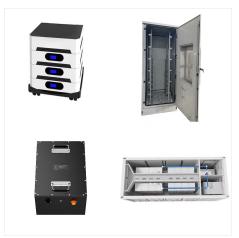

PSC SOLAR UK Mono 500 WATT Solar Panel PV Module Price: ???87,500+5%VAT INTRODUCING THE NEW PSC SOLAR (UK) 385W MONO SOLAR PANELS WITH PERC TECHNOLOGY. PSC SOLAR UK Mono 500 WATT Solar Panel PV Module Price: ???87,500+5%VAT Solar cell : 5BB mono 156mm Number of cells :

135 Followers, 77 Following, 67 Posts - PSC SOLAR UK (@pscsolaire) on Instagram: "PSC SOLAR UK is engaged in the sales, maintenance, and installation of Solar Hybrid Inverters, Solar PV Panels, Deep Cycle, Lithium(LiFePo4) Batteries" For further inquiries and to begin the transition to solar power, reach out to PSC SOLAR (UK) at