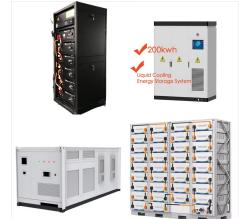

PSC SOLAR UK Mono 500 WATT Solar Panel PV Module Price: ???87,500+5%VAT INTRODUCING THE NEW PSC SOLAR (UK) 385W MONO SOLAR PANELS WITH PERC TECHNOLOGY. PSC SOLAR UK Mono 500 WATT Solar Panel PV Module Price: ???87,500+5%VAT Solar cell : 5BB mono 156mm Number of cells :