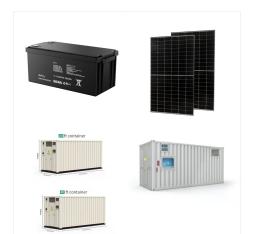

d Solar Cell Tech and Panel Structure - Renogy solar panels adapted the newest 9 Bus-bars cell tech and Half-cell structure, allowing the full-size solar cell to be cut in half and closely arranged for space usage maximization.



Northern Prairie Solar, LLC is proposing a 101.2 megawatt (MW) photovoltaic (PV) solar energy generation facility in the Town of Cylon in St. Croix County. The project is planned to be constructed within 970.6 acres and will consist of PV ???



Of course, the flip side of that is you will be completely destroying your energy bills with all the solar your system generates. Ground mount solar makes the most sense when you have extra land and can"t use your roof. If your roof can handle solar panels, it's usually cheaper and easier to stick with a rooftop system.



Solar Panel and Battery Storage for Homes and Commercial Property. So call PSC Electrical today for all of your solar panel and battery storage needs at 020 3857 4796. Testimonials. A good and reliable personal service that got to the bottom of the problem through methodical and patient search. We were very pleased and relieved to find





Solar Panel Dominicana - Dominican Republic. info@solarpanel.do Office Hour: 08:00am - 9:00pm +1 829 875 2222 Free Call. Home; About Our Panels; Contact Us; Get Free Quote. best Quality Solar We are a leader in the field of photovoltaic technology.





Application Summary Over view. Whitewater Solar, LLC a wholly owned subsidiary of D.E. Shaw Renewable Investments (DESRI), is seeking approval to construct a solar energy generating facility with a gen