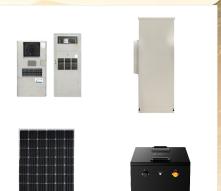

watt solar panel is also equipped with PERC cells to deliver an excellent cell efficiency of 22%. Advanced Solar Cell Tech and Panel Structure - Renogy solar panels adapted the newest 9 Bus-bars cell tech and Half-cell structure, allowing the full-size solar cell to be cut in half and closely arranged for space usage maximization.

PSC SOLAR UK Mono 500 WATT Solar Panel PV Module Price: ???87,500+5%VAT INTRODUCING THE NEW PSC SOLAR (UK) 385W MONO SOLAR PANELS WITH PERC TECHNOLOGY. PSC SOLAR UK Mono 500 WATT Solar Panel PV Module Price: ???87,500+5%VAT Solar cell : 5BB mono 156mm Number of cells :