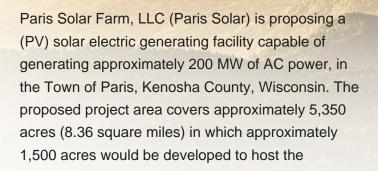

information to be a

Paris Solar Farm, LLC (Paris Solar) is proposing a (PV) solar electric generating facility capable of generating approximately 200 MW of AC power, in the Town of Paris, Kenosha County, Wisconsin. The proposed project area covers ???