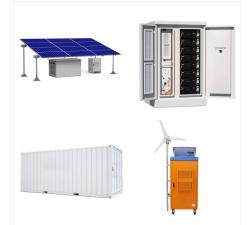

Solar panels contain photovoltaic (PV) cells made of semiconductor materials (such as silicon) to absorb elementary particles from the sun, known as photons. PSC Solar can design a customised solution to meet your needs. Parking Garage: If your building has enough parking space, a solar parking garage is an efficient solution to utilize the