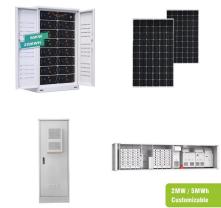

PSC SOLAR UK Mono 500 WATT Solar Panel PV Module Price: ???87,500+5%VAT INTRODUCING THE NEW PSC SOLAR (UK) 385W MONO SOLAR PANELS WITH PERC TECHNOLOGY. PSC SOLAR UK Mono 500 WATT Solar Panel PV Module Price: ???87,500+5%VAT Solar cell : 5BB mono 156mm Number of cells :