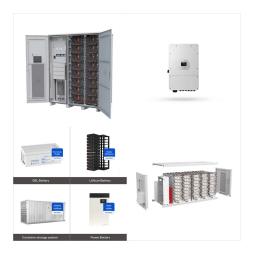

for Pylontech Battery Energy Storage Systems
PYLONTECH Product Portfolio 04 .12V Series - All
Purpose Lithium Ion Battery 06. Residential Battery Energy Storage Systems (BESS) 09. Utility
ESS 11. Ecobat Lithium Services Main Applications
Core Strengths More than 10 years technology
accumulation for reliable BESS 500,000+ Global
Residential ESS