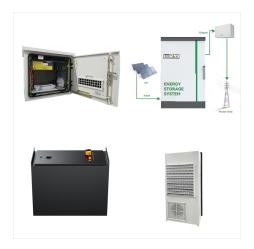

Pylontech is a dedicated BESS (battery energy storage system) provider, consolidating exper-tise in electrochemistry, power electronics, and system integration to deliver reliable BESS 01solutions globally. With its continuous and rapid growth, it has become a leading supplier of lithium battery energy storage systems world-wide.

for Pylontech Battery Energy Storage Systems
PYLONTECH Product Portfolio 04 .12V Series - All
Purpose Lithium Ion Battery 06. Residential Battery Energy Storage Systems (BESS) 09. Utility
ESS 11. Ecobat Lithium Services Main Applications
Core Strengths More than 10 years technology
accumulation for reliable BESS 500,000+ Global
Residential ESS