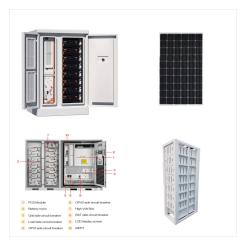

for Pylontech Battery Energy Storage Systems
PYLONTECH Product Portfolio 04 .12V Series - All
Purpose Lithium Ion Battery 06. Residential Battery Energy Storage Systems (BESS) 09. Utility
ESS 11. Ecobat Lithium Services Main Applications
Core Strengths More than 10 years technology
accumulation for reliable BESS 500,000+ Global
Residential ESS

Pylontech is a dedicated BESS (battery energy storage system) provider, consolidating exper-tise in electrochemistry, power electronics, and system integration to deliver reliable BESS 01solutions globally. With its continuous and rapid growth, it has become a leading supplier of lithium battery energy storage systems world-wide.