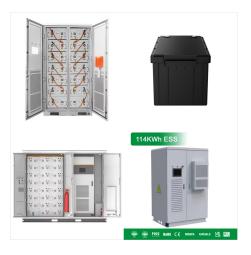

Pylontech is a dedicated BESS (battery energy storage system) provider, consolidating exper-tise in electrochemistry, power electronics, and system integration to deliver reliable BESS 01solutions globally. With its continuous and rapid growth, it has become a leading supplier of lithium battery energy storage systems world-wide.

for Pylontech Battery Energy Storage Systems
PYLONTECH Product Portfolio 04 .12V Series - All
Purpose Lithium Ion Battery 06. Residential Battery Energy Storage Systems (BESS) 09. Utility
ESS 11. Ecobat Lithium Services Main Applications
Core Strengths More than 10 years technology
accumulation for reliable BESS 500,000+ Global
Residential ESS