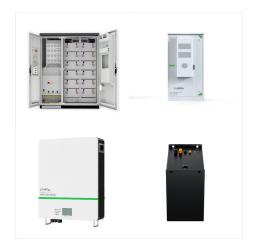

for Pylontech Battery Energy Storage Systems
PYLONTECH Product Portfolio 04 .12V Series - All
Purpose Lithium Ion Battery 06. Residential Battery Energy Storage Systems (BESS) 09. Utility
ESS 11. Ecobat Lithium Services Main Applications
Core Strengths More than 10 years technology
accumulation for reliable BESS 500,000+ Global
Residential ESS