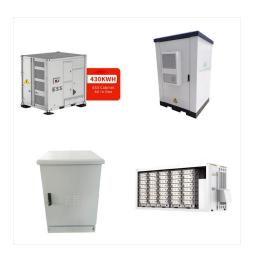

for Pylontech Battery Energy Storage Systems
PYLONTECH Product Portfolio 04 .12V Series - All
Purpose Lithium Ion Battery 06. Residential Battery Energy Storage Systems (BESS) 09. Utility
ESS 11. Ecobat Lithium Services Main Applications
Core Strengths More than 10 years technology
accumulation for reliable BESS 500,000+ Global
Residential ESS

Pylontech is a dedicated BESS (battery energy storage system) provider, consolidating exper-tise in electrochemistry, power electronics, and system integration to deliver reliable BESS 01solutions globally. With its continuous and rapid growth, it has become a leading supplier of lithium battery energy storage systems world-wide.