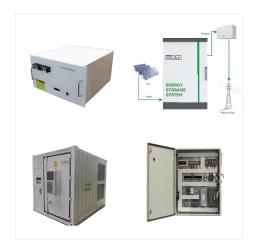

for Pylontech Battery Energy Storage Systems
PYLONTECH Product Portfolio 04 .12V Series - All
Purpose Lithium Ion Battery 06. Residential Battery Energy Storage Systems (BESS) 09. Utility
ESS 11. Ecobat Lithium Services Main Applications
Core Strengths More than 10 years technology
accumulation for reliable BESS 500,000+ Global
Residential ESS