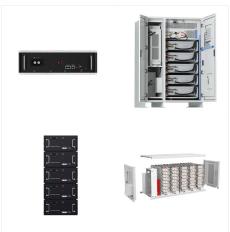

for Pylontech Battery Energy Storage Systems
PYLONTECH Product Portfolio 04 .12V Series - All
Purpose Lithium Ion Battery 06. Residential Battery Energy Storage Systems (BESS) 09. Utility
ESS 11. Ecobat Lithium Services Main Applications
Core Strengths More than 10 years technology
accumulation for reliable BESS 500,000+ Global
Residential ESS

Pylontech is a dedicated BESS (battery energy storage system) provider, consolidating exper-tise in electrochemistry, power electronics, and system integration to deliver reliable BESS 01solutions globally. With its continuous and rapid growth, it has become a leading supplier of lithium battery energy storage systems world-wide.