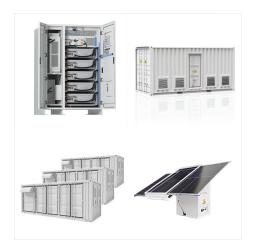

for Pylontech Battery Energy Storage Systems
PYLONTECH Product Portfolio 04 .12V Series - All
Purpose Lithium Ion Battery 06. Residential Battery Energy Storage Systems (BESS) 09. Utility
ESS 11. Ecobat Lithium Services Main Applications
Core Strengths More than 10 years technology
accumulation for reliable BESS 500,000+ Global
Residential ESS