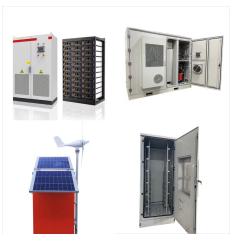

for Pylontech Battery Energy Storage Systems
PYLONTECH Product Portfolio 04 .12V Series - All
Purpose Lithium Ion Battery 06. Residential Battery Energy Storage Systems (BESS) 09. Utility
ESS 11. Ecobat Lithium Services Main Applications
Core Strengths More than 10 years technology
accumulation for reliable BESS 500,000+ Global
Residential ESS