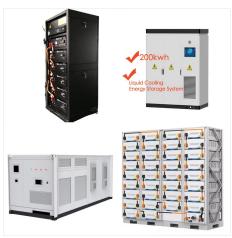

for Pylontech Battery Energy Storage Systems
PYLONTECH Product Portfolio 04 .12V Series - All
Purpose Lithium Ion Battery 06. Residential Battery Energy Storage Systems (BESS) 09. Utility
ESS 11. Ecobat Lithium Services Main Applications
Core Strengths More than 10 years technology
accumulation for reliable BESS 500,000+ Global
Residential ESS