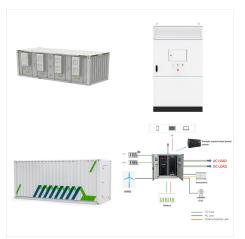

for Pylontech Battery Energy Storage Systems
PYLONTECH Product Portfolio 04 .12V Series - All
Purpose Lithium Ion Battery 06. Residential Battery Energy Storage Systems (BESS) 09. Utility
ESS 11. Ecobat Lithium Services Main Applications
Core Strengths More than 10 years technology
accumulation for reliable BESS 500,000+ Global
Residential ESS