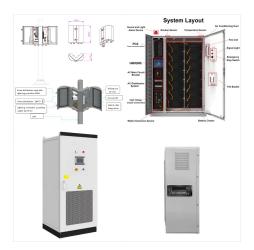

It's highly integrated with battery, BMS, inverter and EMS into one system and it support single/three phase(s) and hybrid/AC-coupled scenarios. Play Video. Pylontech Provide Professional Services for You. Learn More We use cookies to help you navigate efficiently and perform certain functions. You will find detailed information about all

Pylontech is a unique company with vertical integration of all technologies needed for ESS (Energy storage system) including cathode material, lithium cell, BMS and system integration. With self developed key technologies and dedication to ESS applications, Pylontech had been pioneering the global ESS market.

for Pylontech Battery Energy Storage Systems
PYLONTECH Product Portfolio 04 .12V Series - All
Purpose Lithium Ion Battery 06. Residential Battery Energy Storage Systems (BESS) 09. Utility
ESS 11. Ecobat Lithium Services Main Applications
Core Strengths More than 10 years technology
accumulation for reliable BESS 500,000+ Global
Residential ESS