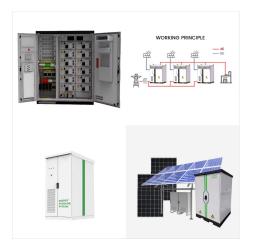

Balancell (Pty) Ltd developed an active / passive balancer (Battery Management System) applicable to industry batteries and any battery chemistry. This is a battery management system for industrial use, targeted at the forklift and telecommunications battery market. The Battery Energy Meter (BEM) coordinates the Battery Management System and feeds data to a ???

This is proportional to how much work the battery does, or the total amount of energy the battery has delivered. Balancell BMS has the ability to measure energy input and energy output exactly and provide a guarantee based on this. The entire battery history, of every parameter, is recorded for every minute up to 30 years internally (and sent