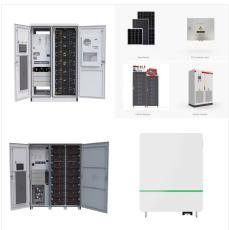

The Balancell Residential and Small Business battery is an intelligent and powerful energy storage system designed to deliver clean energy to your residence or small enterprise. The battery can be installed with a solar photovoltaic (solar PV) to generate electricity and help you become grid free or can be used for self-consumption with grid