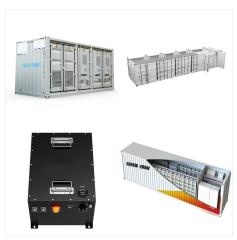

This is proportional to how much work the battery does, or the total amount of energy the battery has delivered. Balancell BMS has the ability to measure energy input and energy output exactly and provide a guarantee based on this. The entire battery history, of every parameter, is recorded for every minute up to 30 years internally (and sent