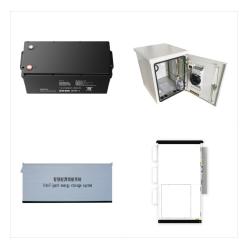

The Balancell Residential and Small Business battery is an intelligent and powerful energy storage system designed to deliver clean energy to your residence or small enterprise. The battery can be installed with a solar photovoltaic (solar PV) to generate electricity and help you become grid free or can be used for self-consumption with grid