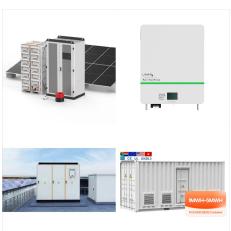

Balancell (Pty) Ltd developed an active / passive balancer (Battery Management System) applicable to industry batteries and any battery chemistry. This is a battery management system for industrial use, targeted at the forklift and telecommunications battery market. The Battery Energy Meter (BEM) coordinates the Battery Management System and feeds data to a ???

The Balancell Residential and Small Business battery is an intelligent and powerful energy storage system designed to deliver clean energy to your residence or small enterprise. The battery can be installed with a solar photovoltaic (solar PV) to generate electricity and help you become grid free or can be used for self-consumption with grid