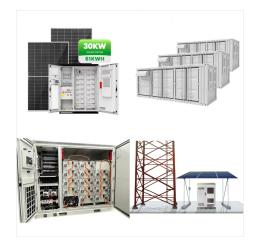

Energy storage company Balancell has cut the ribbon on its new R80-million assembly plant in Ndabeni, Cape Town. The lithium ferro-phosphate battery assembler's previous facility was limited to 250 MWh capacity a year, with the new operation scaled up to 1 GWh.

Balancell's expansion project is being driven by strong demand for energy storage products locally, (PTY) LTD in South Africa. Over the course of our 5 year relationship, we have fitted

Energy storage company Balancell is moving into a new R80-million factory in Ndabeni, Cape Town, as the business gears up to grow its capacity roughly tenfold, says chief commercial officer Ian Pieters. The lithium ferro-phosphate battery assembler's previous plant was limited to 250 MWh capacity a year, with the new facility scaling that up to between 2 ???