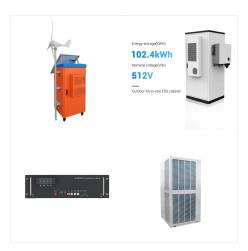

The Balancell Residential and Small Business battery is an intelligent and powerful energy storage system designed to deliver clean energy to your residence or small enterprise. The battery can be installed with a solar photovoltaic (solar PV) to generate electricity and help you become grid free or can be used for self-consumption with grid