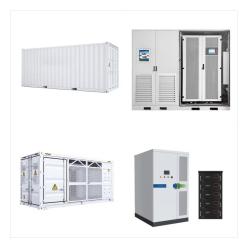

Energy storage company Balancell has cut the ribbon on its new R80-million assembly plant in Ndabeni, Cape Town. The lithium ferro-phosphate battery assembler's previous facility was limited to 250 MWh capacity a year, with the new operation scaled up to 1 GWh.

Balancell's expansion project is being driven by strong demand for energy storage products locally, (PTY) LTD in South Africa. Over the course of our 5 year relationship, we have fitted

Energy storage company Balancell is moving into a new R80-million factory in Ndabeni, Cape Town, as the business gears up to grow its capacity roughly tenfold, says chief commercial officer Ian Pieters. The lithium ferro-phosphate battery assembler's previous plant was limited to 250 MWh capacity a year, with the new facility scaling that up to between 2 ???