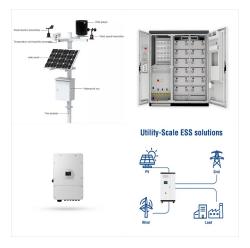

Balancell (Pty) Ltd developed an active / passive balancer (Battery Management System) applicable to industry batteries and any battery chemistry. This is a battery management system for industrial use, targeted at the forklift and telecommunications battery market. The Battery Energy Meter (BEM) coordinates the Battery Management System and feeds data to a ???