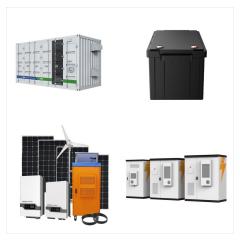

The MP101M particulate analyzer uses the standard ISO 10473 beta gauge measurement method for the continuous measurement of the concentration of fine dust in ambient air. solar or green energy powered air quality monitoring stations such as the Solar AQMS from Beta Ray Attenuation: US-EPA Approval / QAL 1 Certification: YES: Measurement

The first benefits of beta.ray. The immediate benefits of beta.ray which make the big difference when compare it to ordinary solar panel are the following: ??? gains up to 95% more solar energy conversion using the solar tracking system in North European region; ??? 15% more yield improvement by spherical lens concentration of solar energy;