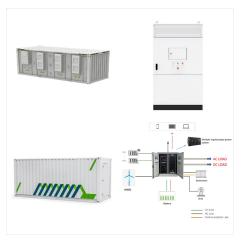

Eine weitere Anwendung namens ???Beta.ray" ist im Prototypen-Stadium. Samt Rahmen und Glas-Sph?re ist das Ger?t rund zwei Meter hoch und soll aus Sonnenenergie genug Leistung erzeugen, um ein



Solar eclipses; Lunar eclipses; Astronomical view of the sky; Today December 17. 6:12 16:47. 4

Moderate. Hourly forecast and daily maximum of the ultraviolet index expected for today in Doha. UV data hour by hour. 09:00 2. 10:00 3. 11:00 4. 12:00 4. 13:00 3. 14:00 2. 15:00 1. The UV index forecast for today in Doha is moderate.





Qatar has achieved great success in reducing carbon emissions by expanding the use of clean and renewable energy sources. Recently, Qatar General Electricity and Water Corporation (Kahramaa) launched the new "BeSolar" service for the installation of distributed ???



Doha, Qatar: Qatar General Electricity and Water Corporation (KAHRAMAA) has launched a new service called BeSolar to install distributed solar energy systems. This initiative is in line with the goals of Qatar National Renewable Energy Strategy.