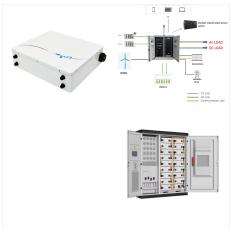

Utilize free, renew able energy from the sun Harvest Solar Pow er Efficiently Pairing our advanced energy storage solutions with ro bust solar panels will create a seamles s syn ergy t o address all y our long term en ergy needs. This innov ation presents a more efficient, flexi bl e, and dependable energy solution, paving the way for a greener and sustainable future.