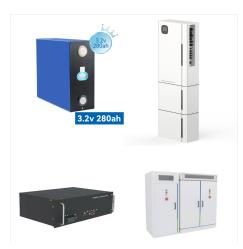

Utilize free, renew able energy from the sun Harvest Solar Pow er Efficiently Pairing our advanced energy storage solutions with ro bust solar panels will create a seamles s syn ergy t o address all y our long term en ergy needs. This innov ation presents a more efficient, flexi bl e, and dependable energy solution, paving the way for a greener and sustainable future.