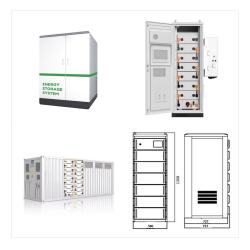

Socomec's outdoor energy storage solutions ensure the proper energy mix of buildings and the power grid's stabilization, making them ideal for commercial and industrial facilities. (C)2024 Rexel Energy Solutions PRIVACY POLICY ???