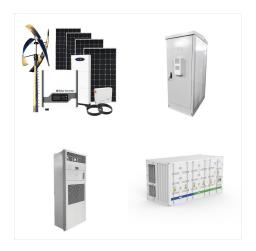

Energy from the sun. The sun provides an abundant, free source of clean energy in the form of natural light and warmth. It is possible to capture some of this free energy directly to convert sunlight into electricity using solar photovoltaic (PV) panels. How does Solar Power work? Solar PV systems convert light into electrical power.

Rexel supports installers in their technical and commercial implementation of turnkey solutions that contribute to the worldwide growth in the use of photovoltaic solar panels. As a renewable and clean source of energy, solar power is a major component of the energy transition