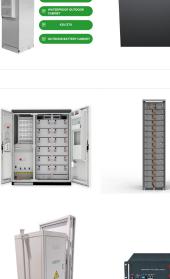

#### Web: https://www.gebroedersducaat.nl

Fire Extingui

or Cabinet Energy Storage Syst

 Rhombus Energy Solutions, a leader in electric vehicle (EV) charging and power conversion technology, today announced that Wolfspeed, Inc., (NYSE: WOLF), the global leader in Silicon Carbide technology, will supply its EV2flexTM line of charging infrastructure products with Silicon Carbide MOSFETs, which will offer the products greater efficiency, higher power ???