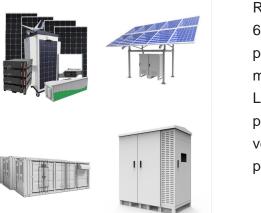

#### 2/8

The team at Rhombus Energy designs and develops the most advanced systems for power conversion & energy management. We deliver highly efficient, custom solutions and robust products for integrating energy storage and renewable sources ???

#### Web: https://www.gebroedersducaat.nl

Fire Extingui

or Cabinet Energy Storage Syst

 Rhombus Energy Solutions, a leader in electric vehicle (EV) charging and power conversion technology, today announced that Wolfspeed, Inc., (NYSE: WOLF), the global leader in Silicon Carbide technology, will supply its EV2flexTM line of charging infrastructure products with Silicon Carbide MOSFETs, which will offer the products greater efficiency, higher power ???