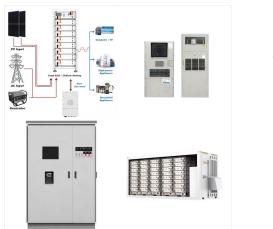

#### 2/8

The team at Rhombus Energy designs and develops the most advanced systems for power conversion & energy management. We deliver highly efficient, custom solutions and robust products for integrating energy storage and renewable sources ???

#### Web: https://www.gebroedersducaat.nl

Fire Extingui

or Cabinet Energy Storage Syst

 Rhombus Energy Solutions, a leader in electric vehicle (EV) charging and power conversion technology, today announced that Wolfspeed, Inc., (NYSE: WOLF), the global leader in Silicon Carbide technology, will supply its EV2flexTM line of charging infrastructure products with Silicon Carbide MOSFETs, which will offer the products greater efficiency, higher power ???

ENERGY STORAGE SYSTEM

Rhombus Energy Solutions has 4 current employee profiles, including Director, Strategy & HR and Corporate Development Carolyn Paynton. Rhombus Energy Solutions has 2 board members and advisors, including Adam Goldstein. Contacts. Edit Contacts Section. Job Department. Protected Content. CTO & Director. Executive Engineering.