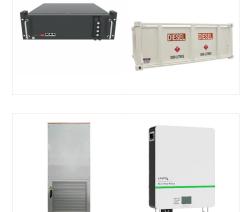

#### Web: https://www.gebroedersducaat.nl

Fire Extingui

or Cabinet Energy Storage Syst

 Rhombus Energy Solutions, a leader in electric vehicle (EV) charging and power conversion technology, today announced that Wolfspeed, Inc., (NYSE: WOLF), the global leader in Silicon Carbide technology, will supply its EV2flexTM line of charging infrastructure products with Silicon Carbide MOSFETs, which will offer the products greater efficiency, higher power ???

ENERGY STORAGE SYSTEM

Rhombus Energy Solutions has 4 current employee profiles, including Director, Strategy & HR and Corporate Development Carolyn Paynton. Rhombus Energy Solutions has 2 board members and advisors, including Adam Goldstein. Contacts. Edit Contacts Section. Job Department. Protected Content. CTO & Director. Executive Engineering.