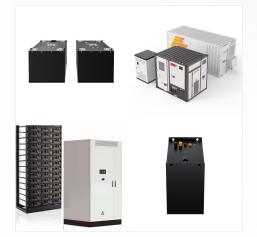

ENERGY STORAGE SYSTEM

Rhombus Energy Solutions has 4 current employee profiles, including Director, Strategy & HR and Corporate Development Carolyn Paynton. Rhombus Energy Solutions has 2 board members and advisors, including Adam Goldstein. Contacts. Edit Contacts Section. Job Department. Protected Content. CTO & Director. Executive Engineering.