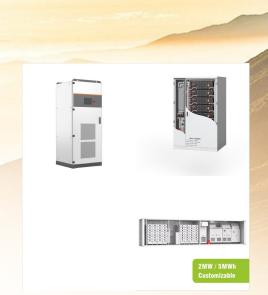

HDW9 can be mainly used in power stations, factories, mines and modern high-rise buildings with smart power distribution system. Main Characteristics Frame(A):1600N, 4000H1, 4000H2, 6300L In (A):630 ~ 6300 Ue (V):400/415, ???