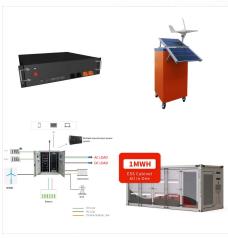

Off-Grid Solar Power system Off Grid Hybrid Solar Inverter On Grid Tie Solar Inverter Solar Panel Solar Charge Controller Lead acid 12V 2VDC Lithium Battery LiFePo4 kema@kemapower, tomli@yeah: Faxaphone: +86-574-88216630: Fax: 86-574-8813 8440: Zip Code: 315000: Online Service: Skype: tomliwu:

The ZYSW-KEMA Power Inverters 600VA-1500VA are 3 in 1 smart low frequency power inverters with grid chargers of 50A maximum current and PWM solar charge controllers. They also have a selectable grid power priority or solar ???