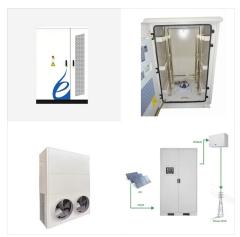

Sistemul solar produce curent continuu. Pentru a-l folosi, ave??i nevoie de un invertor care transform?? curentul continuu ?n curent alternativ. Prin urmare, proiectarea unei centrale solare include panouri, precum ??i o serie de alte elemente - contoare, baterii, cablu electric. Avantajele procur??rii panourilor solare fotovoltaice ?n Moldova