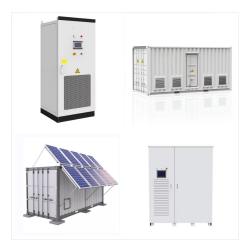

In the simplest terms, manufacturing is the process of producing actual goods or items/products through the use of raw materials, human labour, use of machinery, tools and other processes such as chemical formulation. This process usually starts with product designing and raw material selection, turning them into an actual product output. Solar Products Manufacturers and ???