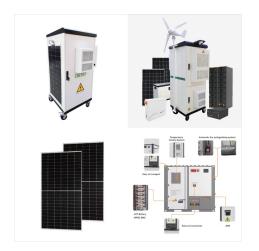

Sistemul solar produce curent continuu. Pentru a-l folosi, ave??i nevoie de un invertor care transform?? curentul continuu ?n curent alternativ. Prin urmare, proiectarea unei centrale solare include panouri, precum ??i o serie de alte elemente - contoare, baterii, cablu electric. Avantajele procur??rii panourilor solare fotovoltaice ?n Moldova

Metal Roof Solar Mounting T-Hook; Tile Roof Mounting System; Solar Panel 2528. Solar Panel Lifter 9. Solar Street Light 193 Solar Projects in Moldova. No Projects Found. Equipment Suppliers in Moldova. Ballasted Mounting Solar System in Moldova;