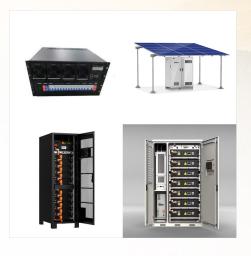

Sistemul solar produce curent continuu. Pentru a-l folosi, ave??i nevoie de un invertor care transform?? curentul continuu ?n curent alternativ. Prin urmare, proiectarea unei centrale solare include panouri, precum ??i o serie de alte elemente - contoare, baterii, cablu electric. Avantajele procur??rii panourilor solare fotovoltaice ?n Moldova

Metal Roof Solar Mounting T-Hook; Tile Roof Mounting System; Solar Panel 2528. Solar Panel Lifter 9. Solar Street Light 193 Solar Projects in Moldova. No Projects Found. Equipment Suppliers in Moldova. Ballasted Mounting Solar System in Moldova;