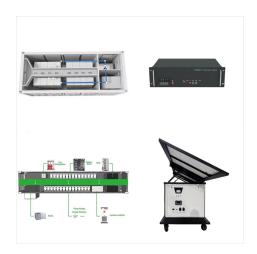

Metal Roof Solar Mounting T-Hook; Tile Roof Mounting System; Solar Panel 2528. Solar Panel Lifter 9. Solar Street Light 193 Solar Projects in Moldova. No Projects Found. Equipment Suppliers in Moldova. Ballasted Mounting Solar System in Moldova;

What brands of Solar Panels do you work with? (I am more interested with 251 kW) 2. Please provide me DAP price Chisinau, Moldova Republic per palette or per container 3. Metal Roof Solar Mounting T-Hook; Tile Roof Mounting System; Need 251 kW of Solar Panel in Chisinau, Moldova. Chisinau, Moldova. Solar Panel. Posted: Wednesday April