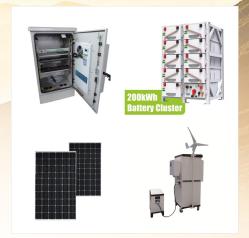

Sistemul solar produce curent continuu. Pentru a-l folosi, ave??i nevoie de un invertor care transform?? curentul continuu ?n curent alternativ. Prin urmare, proiectarea unei centrale solare include panouri, precum ??i o serie de alte elemente - contoare, baterii, cablu electric. Avantajele procur??rii panourilor solare fotovoltaice ?n Moldova

Metal Roof Solar Mounting T-Hook; Tile Roof Mounting System; Solar Panel 2528. Solar Panel Lifter 9. Solar Street Light 193 Solar Projects in Moldova. No Projects Found. Equipment Suppliers in Moldova. Ballasted Mounting Solar System in Moldova;