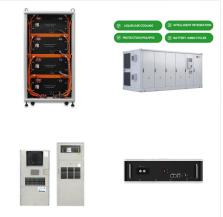

Sistemul solar produce curent continuu. Pentru a-l folosi, ave??i nevoie de un invertor care transform?? curentul continuu ?n curent alternativ. Prin urmare, proiectarea unei centrale solare include panouri, precum ??i o serie de alte elemente - contoare, baterii, cablu electric. Avantajele procur??rii panourilor solare fotovoltaice ?n Moldova

Metal Roof Solar Mounting T-Hook; Tile Roof Mounting System; Solar Panel 2528. Solar Panel Lifter 9. Solar Street Light 193 Solar Projects in Moldova. No Projects Found. Equipment Suppliers in Moldova. Ballasted Mounting Solar System in Moldova;