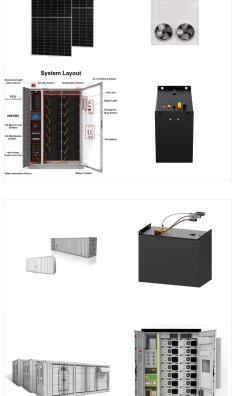

48V 200Ah Lithium Battery Designed and Manufactured by BSLBATT. BSLBATT's 48V 200Ah 10kWh rack-mount lithium battery - Store your solar power and release it when needed. This 48V 200Ah battery comes with a built-in BMS, providing an array of protection features. With a flexible rack design, it can be installed through a simple bracket.

BSLBATT's 48V 200Ah 10kWh rack-mount lithium battery - Store your solar power and release it when needed. This 48V 200Ah battery comes with a built-in BMS, providing an array of protection features. With a flexible rack design, it ???