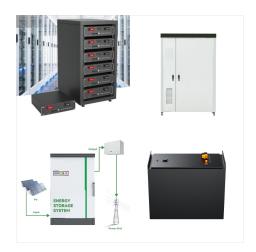

With V5? comes R Bracket, a set of modular racks for storage batteries. It offers a flexible, light and secure way to handle and install batteries.

Maximum 8 racks can be stacked together. Multiple battery cabinets can be seen on the booth as well.

Pytes Battery R-bracket Description. The R Bracket allows you to conveniently install your Pytes rack mount battery safely and economically. Stack up to 8 batteries in parallel with this sleek design. Each stack of 8 batteries can then be connected together using the Pytes communication hub. Use on a single battery or multiple battery packs.