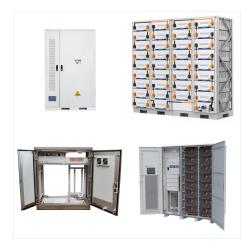

With V5? comes R Bracket, a set of modular racks for storage batteries. It offers a flexible, light and secure way to handle and install batteries.

Maximum 8 racks can be stacked together. Multiple battery cabinets can be seen on the booth as well.

The Pytes R-bracket rack is a specially designed accessory that allows you to stack up to eight Pytes E-BOX-48100R lithium batteries vertically in a compact and stable configuration. The R ???

Pytes Battery 5.12kWh LFP Server Rack Battery | 10-Year Warranty | 6,000 Cycles | Sol-Ark Communications Description The Pytes Battery E-BOX server View full details Original price \$2,189.00 Original price \$2,189.00 - Original ???

The Pytes R-bracket rack is a specially designed accessory that allows you to stack up to eight Pytes E-BOX-48100R lithium batteries vertically in a compact and stable configuration. The R-bracket rack is compatible with the Pytes communication hub, which enables you to expand your system up to 286.72 kWh with seamless communication and control.

Pytes Battery R-bracket Description. The R Bracket allows you to conveniently install your Pytes rack mount battery safely and economically. Stack up to 8 batteries in parallel with this sleek design. Each stack of 8 batteries can then be connected together using the Pytes communication hub. Use on a single battery or multiple battery packs.

The Pytes R-bracket rack is a specially designed accessory that allows you to stack up to eight Pytes E-BOX-48100R lithium batteries vertically in a compact and stable configuration. The R-bracket rack is compatible with the Pytes ???