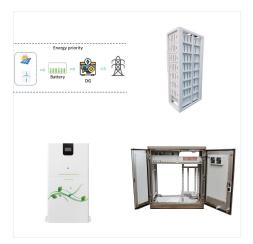

LINIOTECH E-BOX series, the new generation LFP battery for home energy storage system. It provides safe, well-designed and high-performance standard LFP battery pack. The battery pack is compact, easy to install, free of maintenance and can be installed in parallel in the energy storage system to increase its capacity.