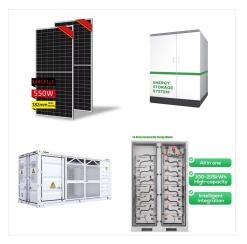

LINIOTECH E-BOX series, the new generation LFP battery for home energy storage system. It provides safe, well-designed and high-performance standard LFP battery pack. The battery pack is compact, easy to install, free of maintenance and can be installed in parallel in the energy storage system to increase its capacity.