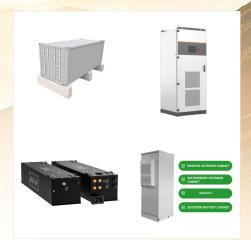

With V5? comes R Bracket, a set of modular racks for storage batteries. It offers a flexible, light and secure way to handle and install batteries.

Maximum 8 racks can be stacked together. Multiple battery cabinets can be seen on the booth as well.

The Pytes R-bracket rack is a specially designed accessory that allows you to stack up to eight Pytes E-BOX-48100R lithium batteries vertically in a compact and stable configuration. The R ???

Pytes Battery 5.12kWh LFP Server Rack Battery | 10-Year Warranty | 6,000 Cycles | Sol-Ark Communications Description The Pytes Battery E-BOX server View full details Original price \$2,189.00 Original price \$2,189.00 - Original ???

The Pytes R-bracket rack is a specially designed accessory that allows you to stack up to eight Pytes E-BOX-48100R lithium batteries vertically in a compact and stable configuration. The R-bracket rack is compatible with the Pytes communication hub, which enables you to expand your system up to 286.72 kWh with seamless communication and control.

Pytes Battery R-bracket Description. The R Bracket allows you to conveniently install your Pytes rack mount battery safely and economically. Stack up to 8 batteries in parallel with this sleek design. Each stack of 8 batteries can then be connected together using the Pytes communication hub. Use on a single battery or multiple battery packs.

The Pytes R-bracket rack is a specially designed accessory that allows you to stack up to eight Pytes E-BOX-48100R lithium batteries vertically in a compact and stable configuration. The R-bracket rack is compatible with the Pytes ???