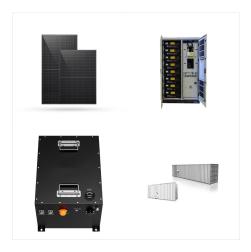

Pytes V5A 30kWh Battery Mega Kit. The Pytes V5a, 5.12kWh LifePo4 is the latest Solar Battery from Pytes. The V5a is our favourite rack based battery solution due to its exceptional high quality. With a capacity of 5.12kWh, this lithium iron phosphate battery offers reliable and long-lasting performance.

Pytes V5A 30kWh Battery Mega Kit. The Pytes V5a, 5.12kWh LifePo4 is the latest Solar Battery from Pytes. The V5a is our favourite rack based battery solution due to its exceptional high quality. With a capacity of 5.12kWh, this ???