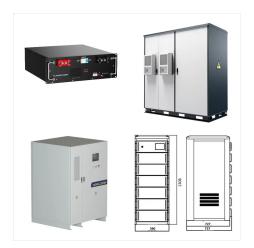

The Pytes Battery E-BOX server rack series, is the new generation of LFP server rack battery for solar and back up power usage. It provides safe, well-designed and high-performance standards, along with a compact, easy to install, ???

The Pytes Battery E-BOX server rack series, is the new generation of LFP server rack battery for solar and back up power usage. It provides safe, well-designed and high-performance standards, along with a compact, easy to install, maintenance free design.