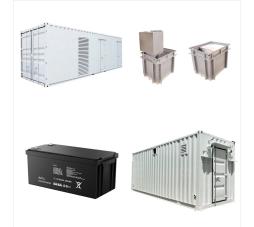

TAX FREE ENERGY STORAGE SYSTEM

Best of all, they are a part of the RYOBI 18V ONE+ System of over 300 Cordless Products that all work on the same battery platform. This 18V ONE+ 1.5 Ah Lithium-Ion Battery is backed by the RYOBI 3-Year Manufacturer's Warranty and includes (1) PBP002 18V ONE+ 1.5 Ah Lithium-Ion Battery and Operator's Manual. Charger sold separately.