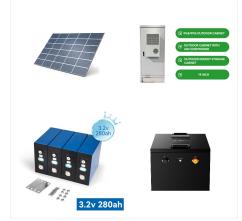

TAX FREE ENERGY STORAGE SYSTEM

Best of all, they are a part of the RYOBI 18V ONE+ System of over 300 Cordless Products that all work on the same battery platform. This 18V ONE+ 1.5 Ah Lithium-Ion Battery is backed by the RYOBI 3-Year Manufacturer's Warranty and includes (1) PBP002 18V ONE+ 1.5 Ah Lithium-Ion Battery and Operator's Manual. Charger sold separately.