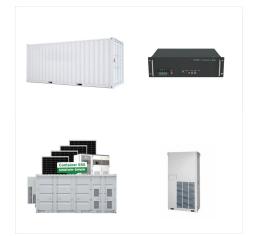

TAX FREE ENERGY STORAGE SYSTEM

Best of all, they are a part of the RYOBI 18V ONE+ System of over 300 Cordless Products that all work on the same battery platform. This 18V ONE+ 1.5 Ah Lithium-Ion Battery is backed by the RYOBI 3-Year Manufacturer's Warranty and includes (1) PBP002 18V ONE+ 1.5 Ah Lithium-Ion Battery and Operator's Manual. Charger sold separately.