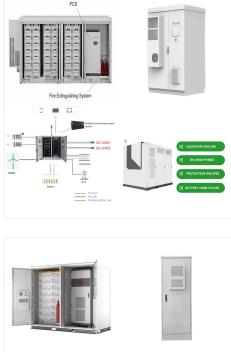

114KWh Es

8

PRODUCT INFORMATION .

BATTERY SOLVEN-SO

Jiangsu Imposol New Energy Co., Ltd. is a comprehensive high-tech enterprise integrating R& D, manufacturing and sales of new energy products such as air to water heat pumps and solar thermal products; It is a supplier of energy-saving solutions such as hot water, heating and cooling in various fields around the world.