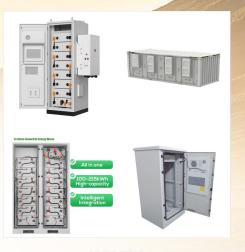

114KWh Es

8

PRODUCT INFORMATION .

BATTERY SOLVEN-SO

Jiangsu Imposol New Energy Co., Ltd. is a comprehensive high-tech enterprise integrating R& D, manufacturing and sales of new energy products such as air to water heat pumps and solar thermal products; It is a supplier of energy-saving solutions such as hot water, heating and cooling in various fields around the world.