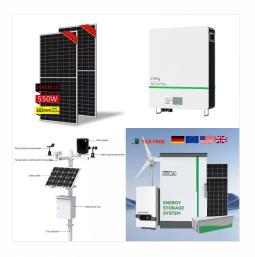

Founded in 2009, Shenzhen World New Power Co.,Ltd (WorldPower) is a National High-Technology enterprise, specializing in R& D, manufacturing and sales of Lithium-ion batteries, which is located in Shenzhen, China. Our products are mainly applied in E-Bike, E-scotter, Energy Storage and Medical devices.