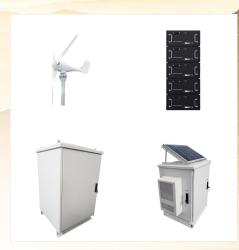

Anguilla has a high solar potential and set a renewable energy mix target of 30% by 2030. Presently Anguilla's energy mix is comprised of only 4% renewable energy. Its electrical demand peaks at 16MW and its electricity prices are high relative to the rest of the Caribbean.