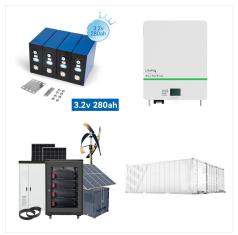

attery from various abnormal conditions but monitors and manages the



Buy Litime 12V 300Ah Lithium LiFePO4 Battery, Built-in 200A BMS, Max 2560W Power Output, Easy Installation, 4000+ Deep Cycles, FCC& UL Certificates, 10-Year Lifetime, Perfect for Off-Grid, RV, Solar.: Batteries - Amazon FREE ???



Buy LiTime 12V 200Ah Plus Lithium LiFePO4
Battery, Built-in 200A BMS, 4000+ Deep Cycles,
Max 2560W Power Output, 10-Year Lifetime,FCC&
UL Certificates, Perfect for RV, Solar, Marine,
Off-Grid, etc.: Batteries - Amazon FREE DELIVERY
possible on eligible purchases





Buy LiTime 12V 200Ah Plus Lithium LiFePO4
Battery, Built-in 200A BMS, 4000+ Deep Cycles,
Max 2560W Power Output, 10-Year Lifetime,FCC&
UL Certificates, Perfect for RV, Solar, Marine,
Off-Grid, etc.: Batteries - Amazon FREE ???



Explore our comprehensive collection of 12V LiFePO4 batteries designed for various applications, including RVs, camping, and marine use. Discover high-capacity options from 10Ah to 100Ah, ensuring reliable and long-lasting power for your needs.