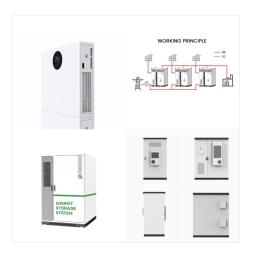

t Lithium Iron Phosphate Battery enables auto-balance among parallel-connections and provides more flexibility for battery connection. The integrated smart battery management system (BMS) not only protects this 12V 100Ah LiFePO4 battery from various abnormal conditions but monitors and manages the



Buy Litime 12V 300Ah Lithium LiFePO4 Battery, Built-in 200A BMS, Max 2560W Power Output, Easy Installation, 4000+ Deep Cycles, FCC& UL Certificates, 10-Year Lifetime, Perfect for Off-Grid, RV, Solar.: Batteries - Amazon FREE ???



Buy LiTime 12V 200Ah Plus Lithium LiFePO4
Battery, Built-in 200A BMS, 4000+ Deep Cycles,
Max 2560W Power Output, 10-Year Lifetime,FCC&
UL Certificates, Perfect for RV, Solar, Marine,
Off-Grid, etc.: Batteries - Amazon FREE DELIVERY
possible on eligible purchases





Buy LiTime 12V 200Ah Plus Lithium LiFePO4
Battery, Built-in 200A BMS, 4000+ Deep Cycles,
Max 2560W Power Output, 10-Year Lifetime,FCC&
UL Certificates, Perfect for RV, Solar, Marine,
Off-Grid, etc.: Batteries - Amazon FREE ???



Explore our comprehensive collection of 12V LiFePO4 batteries designed for various applications, including RVs, camping, and marine use. Discover high-capacity options from 10Ah to 100Ah, ensuring reliable and long-lasting power for your needs.