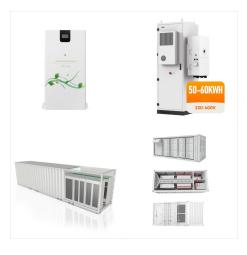

vanced 18Ah
battery, designed for extensive usage across
various applications. Durable LiFePO4 Build:
Constructed with sturdy Lithium Iron Phosphate
technology, this battery ensures resilience and
sustained performance.





The Renogy RBT100LFP12S-G1 - 12v 100ah Smart Lithium Iron Phosphate Battery enables auto-balance among parallel-connections and provides more flexibility for battery connection. The integrated smart battery management system (BMS) not only protects this 12V 100Ah LiFePO4 battery from various abnormal conditions but monitors and manages the



Buy Litime 12V 300Ah Lithium LiFePO4 Battery, Built-in 200A BMS, Max 2560W Power Output, Easy Installation, 4000+ Deep Cycles, FCC& UL Certificates, 10-Year Lifetime, Perfect for Off-Grid, RV, Solar.: Batteries - Amazon FREE ???



Buy LiTime 12V 200Ah Plus Lithium LiFePO4
Battery, Built-in 200A BMS, 4000+ Deep Cycles,
Max 2560W Power Output, 10-Year Lifetime,FCC&
UL Certificates, Perfect for RV, Solar, Marine,
Off-Grid, etc.: Batteries - Amazon FREE DELIVERY
possible on eligible purchases





Buy LiTime 12V 200Ah Plus Lithium LiFePO4
Battery, Built-in 200A BMS, 4000+ Deep Cycles,
Max 2560W Power Output, 10-Year Lifetime,FCC&
UL Certificates, Perfect for RV, Solar, Marine,
Off-Grid, etc.: Batteries - Amazon FREE ???



Explore our comprehensive collection of 12V LiFePO4 batteries designed for various applications, including RVs, camping, and marine use. Discover high-capacity options from 10Ah to 100Ah, ensuring reliable and long-lasting power for your needs.