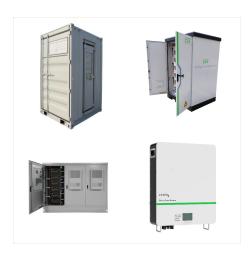

SHRITECH ENERGY is a Singapore registered private limited company. We are committed to creating a world-class products, with the highest quality without compromise in safety and reliability. We believe in providing state-of-the art engineering services to our customers along with a safe working environment for here at team ShriTech.

SHRITECH ENERGY PTE. LTD. is a Singapore EXEMPT PRIVATE COMPANY LIMITED BY SHARES. The company was incorporated on 06 Jul 2016, which is 8.2 years ago. The address of the Business's registered office is 26 TUAS AVENUE 10, Singapore 639147. The Business current operating status is Live Company. The Business's principal activity is MANUFACTURE ???