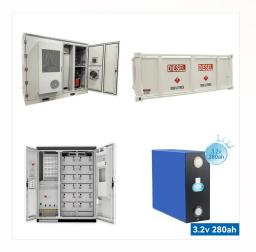

SHRITECH ENERGY is a Singapore registered private limited company. We are committed to creating a world-class products, with the highest quality without compromise in safety and reliability. We believe in providing state-of-the art engineering services to our customers along with a safe working environment for here at team ShriTech.

SHRITECH ENERGY PTE. LTD. is a Singapore EXEMPT PRIVATE COMPANY LIMITED BY SHARES. The company was incorporated on 06 Jul 2016, which is 8.2 years ago. The address of the Business's registered office is 26 TUAS AVENUE 10, Singapore 639147. The Business current operating status is Live Company. The Business's principal activity is MANUFACTURE ???