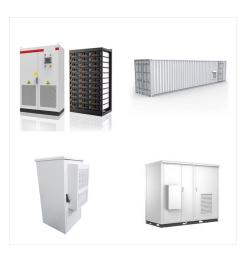

SHRITECH ENERGY is a Singapore registered private limited company. We are committed to creating a world-class products, with the highest quality without compromise in safety and reliability. We believe in providing state-of-the art engineering services to our customers along with a safe working environment for here at team ShriTech.

SHRITECH ENERGY PTE. LTD. is a Singapore EXEMPT PRIVATE COMPANY LIMITED BY SHARES. The company was incorporated on 06 Jul 2016, which is 8.2 years ago. The address of the Business's registered office is 26 TUAS AVENUE 10, Singapore 639147. The Business current operating status is Live Company. The Business's principal activity is MANUFACTURE ???