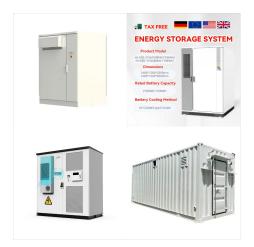

SHRITECH ENERGY is a Singapore registered private limited company. We are committed to creating a world-class products, with the highest quality without compromise in safety and reliability. We believe in providing state-of-the art engineering services to our customers along with a safe working environment for here at team ShriTech.

SHRITECH ENERGY PTE. LTD. is a Singapore EXEMPT PRIVATE COMPANY LIMITED BY SHARES. The company was incorporated on 06 Jul 2016, which is 8.2 years ago. The address of the Business's registered office is 26 TUAS AVENUE 10, Singapore 639147. The Business current operating status is Live Company. The Business's principal activity is MANUFACTURE ???