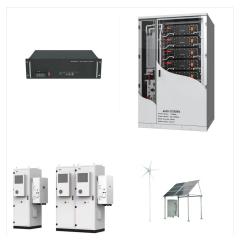

SHRITECH ENERGY is a Singapore registered private limited company. We are committed to creating a world-class products, with the highest quality without compromise in safety and reliability. We believe in providing state-of-the art engineering services to our customers along with a safe working environment for here at team ShriTech.

SHRITECH ENERGY PTE. LTD. is a Singapore EXEMPT PRIVATE COMPANY LIMITED BY SHARES. The company was incorporated on 06 Jul 2016, which is 8.2 years ago. The address of the Business's registered office is 26 TUAS AVENUE 10, Singapore 639147. The Business current operating status is Live Company. The Business's principal activity is MANUFACTURE ???