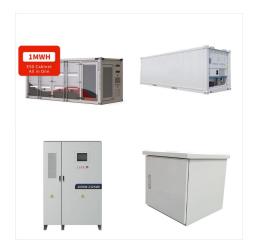

SHRITECH ENERGY is a Singapore registered private limited company. We are committed to creating a world-class products, with the highest quality without compromise in safety and reliability. We believe in providing state-of-the art engineering services to our customers along with a safe working environment for here at team ShriTech.

SHRITECH ENERGY PTE. LTD. is a Singapore EXEMPT PRIVATE COMPANY LIMITED BY SHARES. The company was incorporated on 06 Jul 2016, which is 8.2 years ago. The address of the Business's registered office is 26 TUAS AVENUE 10, Singapore 639147. The Business current operating status is Live Company. The Business's principal activity is MANUFACTURE ???