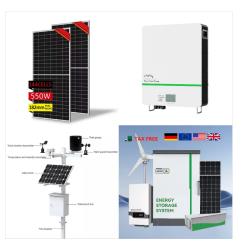

SHRITECH ENERGY is a Singapore registered private limited company. We are committed to creating a world-class products, with the highest quality without compromise in safety and reliability. We believe in providing state-of-the art engineering services to our customers along with a safe working environment for here at team ShriTech.

SHRITECH ENERGY PTE. LTD. is a Singapore EXEMPT PRIVATE COMPANY LIMITED BY SHARES. The company was incorporated on 06 Jul 2016, which is 8.2 years ago. The address of the Business's registered office is 26 TUAS AVENUE 10, Singapore 639147. The Business current operating status is Live Company. The Business's principal activity is MANUFACTURE ???