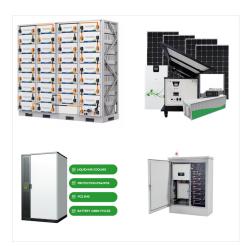

SHRITECH ENERGY is a Singapore registered private limited company. We are committed to creating a world-class products, with the highest quality without compromise in safety and reliability. We believe in providing state-of-the art engineering services to our customers along with a safe working environment for here at team ShriTech.

SHRITECH ENERGY PTE. LTD. is a Singapore EXEMPT PRIVATE COMPANY LIMITED BY SHARES. The company was incorporated on 06 Jul 2016, which is 8.2 years ago. The address of the Business's registered office is 26 TUAS AVENUE 10, Singapore 639147. The Business current operating status is Live Company. The Business's principal activity is MANUFACTURE ???