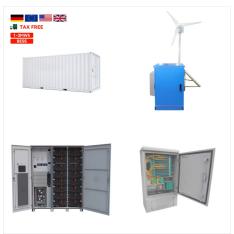

SHRITECH ENERGY is a Singapore registered private limited company. We are committed to creating a world-class products, with the highest quality without compromise in safety and reliability. We believe in providing state-of-the art engineering services to our customers along with a safe working environment for here at team ShriTech.

SHRITECH ENERGY PTE. LTD. is a Singapore EXEMPT PRIVATE COMPANY LIMITED BY SHARES. The company was incorporated on 06 Jul 2016, which is 8.2 years ago. The address of the Business's registered office is 26 TUAS AVENUE 10, Singapore 639147. The Business current operating status is Live Company. The Business's principal activity is MANUFACTURE ???