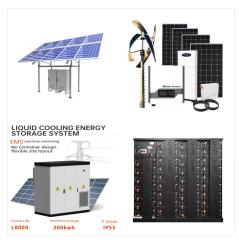

SHRITECH ENERGY is a Singapore registered private limited company. We are committed to creating a world-class products, with the highest quality without compromise in safety and reliability. We believe in providing state-of-the art engineering services to our customers along with a safe working environment for here at team ShriTech.

SHRITECH ENERGY PTE. LTD. is a Singapore EXEMPT PRIVATE COMPANY LIMITED BY SHARES. The company was incorporated on 06 Jul 2016, which is 8.2 years ago. The address of the Business's registered office is 26 TUAS AVENUE 10, Singapore 639147. The Business current operating status is Live Company. The Business's principal activity is MANUFACTURE ???