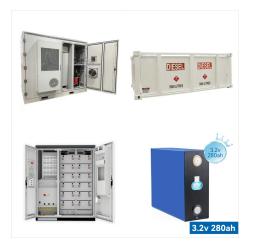

SHRITECH ENERGY is a Singapore registered private limited company. We are committed to creating a world-class products, with the highest quality without compromise in safety and reliability. We believe in providing state-of-the art engineering services to our customers along with a safe working environment for here at team ShriTech.

SHRITECH ENERGY PTE. LTD. is a Singapore EXEMPT PRIVATE COMPANY LIMITED BY SHARES. The company was incorporated on 06 Jul 2016, which is 8.2 years ago. The address of the Business's registered office is 26 TUAS AVENUE 10, Singapore 639147. The Business current operating status is Live Company. The Business's principal activity is MANUFACTURE ???