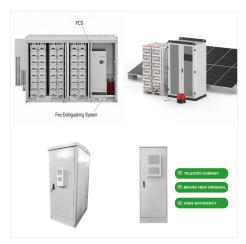

B2-5.0-LV1 ? 1/2 ? B2-5.0-LV2 SERIES LOW VOLTAGE BATTERY Support 1C charge and discharge rate Wall-mounted or ground-mounted Modular design scalable up to 40kWh LiFePO4 batteries safe and reliable Manufacturer: SAJ. Title: B2-5.0-LV1 B2-5.0-LV2- --? 1/4 ?210X285)mm-2023-0107

B2-4.8-LV1 ? 1/2 ? B2-5.0-LV2 SERIES LOW VOLTAGE BATTERY Support 1C charge and discharge rate Wall-mounted or ground-mounted Modular design scalable up to 40kWh LiFePO4 batteries safe and reliable Remote firmware upgrade IP65 outdoor design info@saj-electric . V1.0-20220608 B2-4.8-LV1 4.8 4.32 100 100 44.8 B2-5.0-LV2 5.0 4.6

B2 battery is a high-voltage cobalt free LiFePO4 battery. With a sheet metal shell, it adpats a structure compatible with wall-mounting and stacking installation methods. The pack of B2 Battery contains battery modules and a BMS controller.