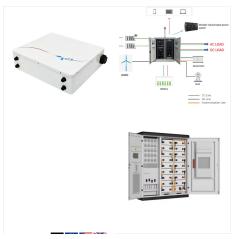

B2 battery is a high-voltage cobalt free LiFePO4 battery. With a sheet metal shell, it adpats a structure compatible with wall-mounting and stacking installation methods. The pack of B2 Battery contains battery modules and a BMS controller.

## **SAJ B2 5 0 LV1 UKRAINE**

B2 LV series is a low-voltage cobalt free LiFePO4 battery. With a sheet metal shell, it adapts a structure compatible with wall-mounting and stacking installation methods. The pack of B2 batteries contains battery modules and a BMS controller.