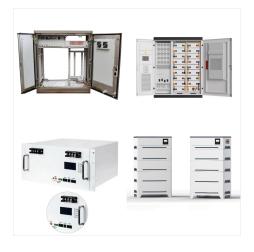

B2 battery is a high-voltage cobalt free LiFePO4 battery. With a sheet metal shell, it adpats a structure compatible with wall-mounting and stacking installation methods. The pack of B2 Battery contains battery modules and a BMS controller.

## **SAJ B2 5 0 LV1 UKRAINE**

B2 LV series is a low-voltage cobalt free LiFePO4 battery. With a sheet metal shell, it adapts a structure compatible with wall-mounting and stacking installation methods. The pack of B2 batteries contains battery modules and a BMS controller.