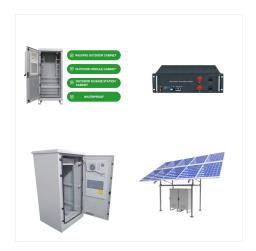

B2 battery is a high-voltage cobalt free LiFePO4 battery. With a sheet metal shell, it adpats a structure compatible with wall-mounting and stacking installation methods. The pack of B2 Battery contains battery modules and a BMS controller.

## **SAJ B2 5 0 LV1 UKRAINE**

B2 LV series is a low-voltage cobalt free LiFePO4 battery. With a sheet metal shell, it adapts a structure compatible with wall-mounting and stacking installation methods. The pack of B2 batteries contains battery modules and a BMS controller.