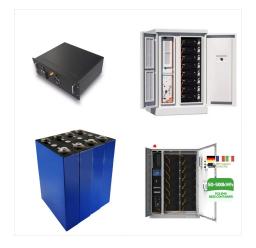

B2 battery is a high-voltage cobalt free LiFePO4 battery. With a sheet metal shell, it adpats a structure compatible with wall-mounting and stacking installation methods. The pack of B2 Battery contains battery modules and a BMS controller.

## **SAJ B2 5 0 LV1 UKRAINE**

B2 LV series is a low-voltage cobalt free LiFePO4 battery. With a sheet metal shell, it adapts a structure compatible with wall-mounting and stacking installation methods. The pack of B2 batteries contains battery modules and a BMS controller.