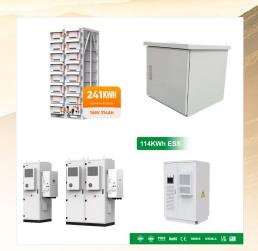

B2 battery is a high-voltage cobalt free LiFePO4 battery. With a sheet metal shell, it adpats a structure compatible with wall-mounting and stacking installation methods. The pack of B2 Battery contains battery modules and a BMS controller.

## **SAJ B2 5 0 LV1 UKRAINE**

B2 LV series is a low-voltage cobalt free LiFePO4 battery. With a sheet metal shell, it adapts a structure compatible with wall-mounting and stacking installation methods. The pack of B2 batteries contains battery modules and a BMS controller.