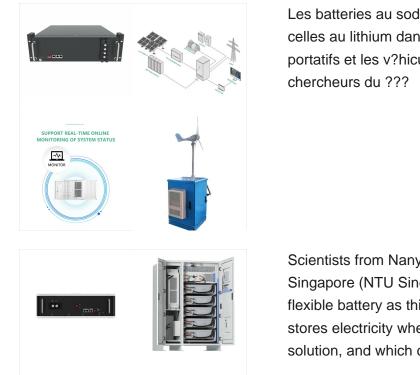

## SALINE BATTERIES SINGAPORE

Figure 1: Illustration of how the battery is charged, submerged in saline solution while . stored in a contact lens case. Video: How the NTU-developed battery is charged by saline solution. Notes ???

# SALINE BATTERIES SINGAPORE

Les batteries au sodium peuvent aussi remplacer celles au lithium dans les appareils ?lectroniques portatifs et les v?hicules ?lectriques. En France, des chercheurs du ???

Scientists from Nanyang Technological University, Singapore (NTU Singapore) have developed a flexible battery as thin as a human cornea, which stores electricity when it is immersed in saline solution, and which could ???

A flexible battery that stores electricity when it is immersed in saline solution could one day power smart contact lenses. (Credit: Nanyang Technological University, Singapore) Scientists have ???