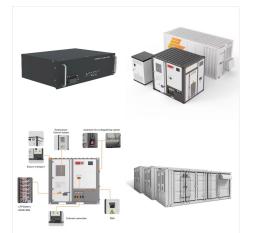

strategic investment for CNY 9.11 million.

Nce Power General Information Description. Wuxi NCE Power Co Ltd is engaged in design and sales of MOSFET, IGBT and other semiconductor chips and power devices. The company provides 12V~200V Trench MOSFET (N channel and P channel), 30V~300V Super Trench MOSFET (N channel and P channel), 500V~900V Super Junction MOSFET and 600V~1350V ???