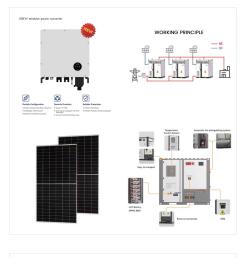

strategic investment for CNY 9.11 million.

Nce Power General Information Description. Wuxi NCE Power Co Ltd is engaged in design and sales of MOSFET, IGBT and other semiconductor chips and power devices. The company provides 12V~200V Trench MOSFET (N channel and P channel), 30V~300V Super Trench MOSFET (N channel and P channel), 500V~900V Super Junction MOSFET and 600V~1350V ???