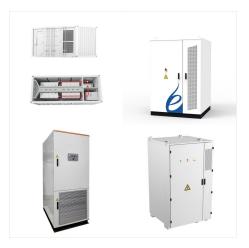

22kW Max power 10KW-3 Phase can be used for both on grid and off grid PV systems, it integrates controller and electricity which according to set up, can work under different modes providing power either to the load charged either by PV power or by grid, the power stored in the battery can be released whenever the load unbalanced output

SankoPower is China government authorized off grid/ Hybrid solar home system factory and supplier. SankoPower offer wide solutions for home energy storage system: 3.5KW / 5.5KW Off Grid home system, 6KW / 8KW/10KW Hybrid ???