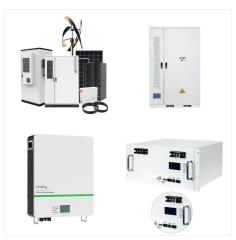

SankoPower is China government authorized off grid/ Hybrid solar home system factory and supplier. SankoPower offer wide solutions for home energy storage system: 3.5KW / 5.5KW Off Grid home system, 6KW / 8KW/10KW Hybrid ???

51.2V/200Ah 10KW Solar Lithium battery LBC Series is perfect backup emergency power with fashion design, wall mounted, have BMS management, with BYD/EVE LiFePO4 battery cell, deep cycle battery with 6000 cycles. This 48V 51.2V 200AH 10240Wh battery pack is excellent for solar storage, rechargeable solar system energy storage batteries, can

Portable Power Station; Solar Power Home

SankoPower is a residential solar inverter supplier and factory in China. All our solar inverters are multi-function power generators and have MPPT solar charger built-in. All these advanced solar inverters can work with or without solar ???