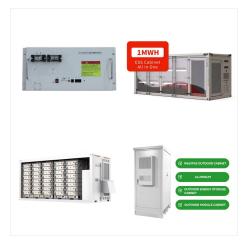

22kW Max power 10KW-3 Phase can be used for both on grid and off grid PV systems, it integrates controller and electricity which according to set up, can work under different modes providing power either to the load charged either by PV power or by grid, the power stored in the battery can be released whenever the load unbalanced output

SankoPower is China government authorized off grid/ Hybrid solar home system factory and supplier. SankoPower offer wide solutions for home energy storage system: 3.5KW / 5.5KW Off Grid home system, 6KW / 8KW/10KW Hybrid ???

51.2V/200Ah 10KW Solar Lithium battery LBC Series is perfect backup emergency power with fashion design, wall mounted, have BMS management, with BYD/EVE LiFePO4 battery cell, deep cycle battery with 6000 cycles. This 48V 51.2V 200AH 10240Wh battery pack is excellent for solar storage, rechargeable solar system energy storage batteries, can