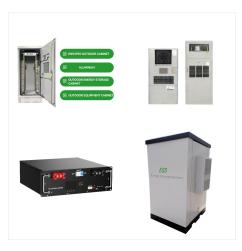

It is perfect backup power supply for off-grid system like household appliances, power tools, industrial equipment, and electronic audio and video equipment. 3.5KW MPPT Solar Inverter SolarPro Main Features Pure Sine Wave MPPT Solar Inverter With 100A MPPT Solar Charge Controller built-in Output Power Factor is 1.0

It is perfect backup power supply for off-grid/hybrid solar system like household appliances, power tools, industrial equipment, and electronic audio and video equipment. This 8KW hybrid storage inverter is a real bybrid inverter, which can feed into the grid. 8KW Hybrid MPPT Solar Inverter SolarPolo Series Brief

SankoPower is China government authorized off grid/ Hybrid solar home system factory and supplier. SankoPower offer wide solutions for home energy storage system: 3.5KW / 5.5KW Off Grid home system, 6KW / 8KW/10KW Hybrid ???