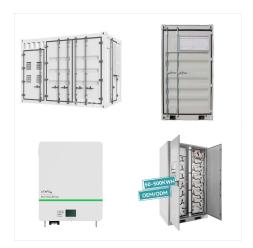

SankoPower is China government authorized off grid/ Hybrid solar home system factory and supplier. SankoPower offer wide solutions for home energy storage system: 3.5KW / 5.5KW Off Grid home system, 6KW / 8KW/10KW Hybrid ???

51.2V/200Ah 10KW Solar Lithium battery LBC Series is perfect backup emergency power with fashion design, wall mounted, have BMS management, with BYD/EVE LiFePO4 battery cell, deep cycle battery with 6000 cycles. This 48V 51.2V 200AH 10240Wh battery pack is excellent for solar storage, rechargeable solar system energy storage batteries, can

SAKO's main products are off-grid inverters, lithium batteries, photovoltaic modules, and home energy storage systems. SAKO will provide you with a full range of solar products and professionally customized solutions. More About ???