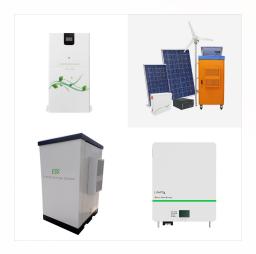

SankoPower is China government authorized off grid/ Hybrid solar home system factory and supplier. SankoPower offer wide solutions for home energy storage system: 3.5KW / 5.5KW Off Grid home system, 6KW / 8KW/10KW Hybrid ???

51.2V/200Ah 10KW Solar Lithium battery LBC Series is perfect backup emergency power with fashion design, wall mounted, have BMS management, with BYD/EVE LiFePO4 battery cell, deep cycle battery with 6000 cycles. This 48V 51.2V 200AH 10240Wh battery pack is excellent for solar storage, rechargeable solar system energy storage batteries, can

Portable Power Station; Solar Power Home

SankoPower is a residential solar inverter supplier and factory in China. All our solar inverters are multi-function power generators and have MPPT solar charger built-in. All these advanced solar inverters can work with or without solar ???