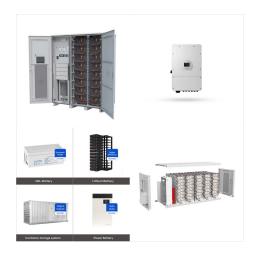

SankoPower is China government authorized off grid/ Hybrid solar home system factory and supplier. SankoPower offer wide solutions for home energy storage system: 3.5KW / 5.5KW Off Grid home system, 6KW / 8KW/10KW Hybrid ???

51.2V/200Ah 10KW Solar Lithium battery LBC Series is perfect backup emergency power with fashion design, wall mounted, have BMS management, with BYD/EVE LiFePO4 battery cell, deep cycle battery with 6000 cycles. This 48V 51.2V 200AH 10240Wh battery pack is excellent for solar storage, rechargeable solar system energy storage batteries, can

SAKO's main products are off-grid inverters, lithium batteries, photovoltaic modules, and home energy storage systems. SAKO will provide you with a full range of solar products and professionally customized solutions. More About ???