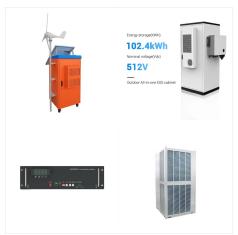

51.2V/200Ah 10KW Solar Lithium battery LBC Series is perfect backup emergency power with fashion design, wall mounted, have BMS management, with BYD/EVE LiFePO4 battery cell, deep cycle battery with 6000 cycles. This 48V 51.2V 200AH 10240Wh battery pack is excellent for solar storage, rechargeable solar system energy storage batteries, can