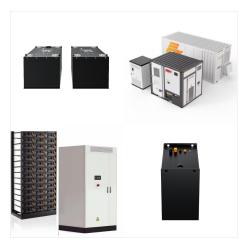

51.2V/200Ah 10KW Solar Lithium battery LBC Series is perfect backup emergency power with fashion design, wall mounted, have BMS management, with BYD/EVE LiFePO4 battery cell, deep cycle battery with 6000 cycles. This 48V 51.2V 200AH 10240Wh battery pack is excellent for solar storage, rechargeable solar system energy storage batteries, can

SAKO's main products are off-grid inverters, lithium batteries, photovoltaic modules, and home energy storage systems. SAKO will provide you with a full range of solar products and professionally customized solutions. More About ???