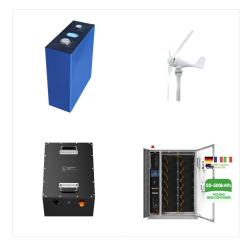

51.2V/200Ah 10KW Solar Lithium battery LBC Series is perfect backup emergency power with fashion design, wall mounted, have BMS management, with BYD/EVE LiFePO4 battery cell, deep cycle battery with 6000 cycles. This 48V 51.2V 200AH 10240Wh battery pack is excellent for solar storage, rechargeable solar system energy storage batteries, can

Li-Power 51.2V200AH rechargeable lithium 200 100 150A 1Sec. 50 1021\*578\*190 6000 44.8 to 58.4 109.0 6 months at 25??? UN38.3,IEC62619,CE M8 LiFePO4 battery, more stable and safe . Intelligent BMS equipped inside to maintain the battery always work at best condition . Max charge and discharge current as 150A which is specially designed for solar