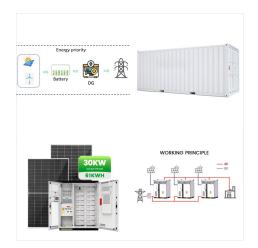

22kW Max power 10KW-3 Phase can be used for both on grid and off grid PV systems, it integrates controller and electricity which according to set up, can work under different modes providing power either to the load charged either by PV power or by grid, the power stored in the battery can be released whenever the load unbalanced output

SankoPower is China government authorized off grid/ Hybrid solar home system factory and supplier. SankoPower offer wide solutions for home energy storage system: 3.5KW / 5.5KW Off Grid home system, 6KW / 8KW/10KW Hybrid ???