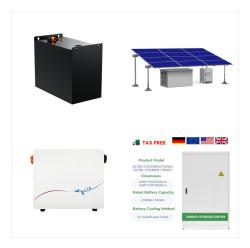

Li-Power 51.2V200AH rechargeable lithium 200 100 150A 1Sec. 50 1021\*578\*190 6000 44.8 to 58.4 109.0 6 months at 25??? UN38.3,IEC62619,CE M8 LiFePO4 battery, more stable and safe . Intelligent BMS equipped inside to maintain the battery always work at best condition . Max charge and discharge current as 150A which is specially designed for solar

51.2V/200Ah 10KW Solar Lithium battery LBC Series is perfect backup emergency power with fashion design, wall mounted, have BMS management, with BYD/EVE LiFePO4 battery cell, deep cycle battery with 6000 cycles. This 48V 51.2V 200AH 10240Wh battery pack is excellent for solar storage, rechargeable solar system energy storage batteries, can