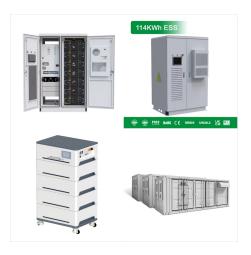

51.2V/200Ah 10KW Solar Lithium battery LBC Series is perfect backup emergency power with fashion design, wall mounted, have BMS management, with BYD/EVE LiFePO4 battery cell, deep cycle battery with 6000 cycles. This 48V 51.2V 200AH 10240Wh battery pack is excellent for solar storage, rechargeable solar system energy storage batteries, can

Movable Power Station with Pull rod and Mobile
Casters Lithium Battery Backup for Home Use
Outdoor Camping Van Charing Capacity 50Ah/48V
(2400Wh) LiFePo4 Battery Cell 2500W Solar
Generator, solar panel charge. 51.2V/100Ah
LiFePO4 Solar Lithium Battery (Wall Mounted, 4000
cycles)Model: Li LBA 51.2V/100Ah-W 3000 Cycles