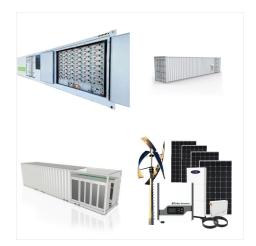

SankoPower is China government authorized off grid/ Hybrid solar home system factory and supplier. SankoPower offer wide solutions for home energy storage system: 3.5KW / 5.5KW Off Grid home system, 6KW / 8KW/10KW Hybrid ???

SAKO's main products are off-grid inverters, lithium batteries, photovoltaic modules, and home energy storage systems. SAKO will provide you with a full range of solar products and professionally customized solutions. More About ???