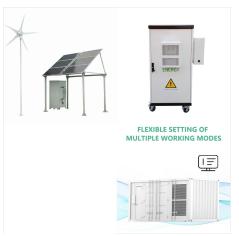

22kW Max power 10KW-3 Phase can be used for both on grid and off grid PV systems, it integrates controller and electricity which according to set up, can work under different modes providing power either to the load charged either by PV power or by grid, the power stored in the battery can be released whenever the load unbalanced output

SankoPower is China government authorized off grid/ Hybrid solar home system factory and supplier. SankoPower offer wide solutions for home energy storage system: 3.5KW / 5.5KW Off Grid home system, 6KW / 8KW/10KW Hybrid ???