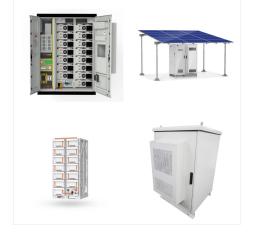

Schneider Electric Solar Homaya Hybrid Home System 850 - Powers both AC and DC loads from the smart synergy of solar and grid energy. Homaya Solar Hybrid System range is designed to provide access to energy at an affordable price with less dependency on the grid supply. Homaya Solar Hybrid System has an in-built artificial

Schneider Electric Indonesia. Discover our range of products in Home Systems: Homaya Solar Solutions,Solar Homaya Hybrid Home System 850,Solar Homaya Hybrid Home System 1500,Solar Home System Components,Indoor Off-Grid Lighting,Indoor Grid Lighting,Portable Off ???

Solar Home System. Code: LUMI-SHS-AEH-SHI01-1500 Brand: Schneider Model: Homaya Recommended Battery Size: 24V, 100Ah to 200Ah Recommended Battery type: Supports Tubular, Flat plate, GEL/VRLA battery Recommended Solar Panel Wattage: 1000 Wp, 24V with OCV of 36V to 45V AC Input: 230V AC, 50 Hz AC output: 1500VA ??? 230V AC, 50 Hz DC ???