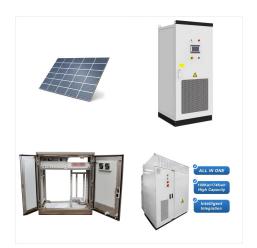

Schneider Electric Solar Homaya Hybrid Home System 850 - Powers both AC and DC loads from the smart synergy of solar and grid energy. Homaya Solar Hybrid System range is designed to provide access to energy at an affordable price with less dependency on the grid supply. Homaya Solar Hybrid System has an in-built artificial

Schneider Electric Indonesia. Discover our range of products in Home Systems: Homaya Solar Solutions,Solar Homaya Hybrid Home System 850,Solar Homaya Hybrid Home System 1500,Solar Home System Components,Indoor Off-Grid Lighting,Indoor Grid Lighting,Portable Off ???

Solar Home System. Code: LUMI-SHS-AEH-SHI01-1500 Brand: Schneider Model: Homaya Recommended Battery Size: 24V, 100Ah to 200Ah Recommended Battery type: Supports Tubular, Flat plate, GEL/VRLA battery Recommended Solar Panel Wattage: 1000 Wp, 24V with OCV of 36V to 45V AC Input: 230V AC, 50 Hz AC output: 1500VA ??? 230V AC, 50 Hz DC ???