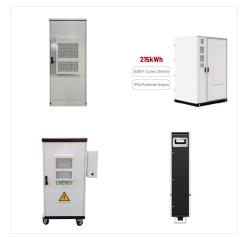

Standard Home System (3-4 Bedrooms) (2) Sort By: Sale. Schneider AC Coupling with Single Inverter System - 6800W 120/240v Output | 8500W PV Input with EG4 PowerPro WallMount Battery | Universal Power Supply System Bundle [BNDL-S0006] Complete Hybrid Solar Kit - Schneider XW Pro 6.8kW 120/240V Output + 20.48kWh EG4-LL-S Battery Powerwall

Schneider AC Coupling with Single Inverter System - 6800W 120/240v Output | 8500W PV Input with EG4 PowerPro WallMount Battery | Universal Power Supply System Bundle [BNDL-S0006] Secure home energy confidently with BNDL-S0006's reliable performance.