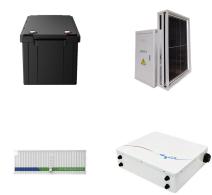

Schneider Boost battery works with Schneider Inverter to ensure backup power during an outage. You can also use the solar energy stored in Boost to power your home at any time, during any season, with clean renewable energy. ???

Solar power at any time. When paired with solar and Schneider Inverter, Boost stores excess energy during the day to use when you need it. Use it during an outage or to save on your electricity bill, whatever you choose. It's quiet, maintenance ???