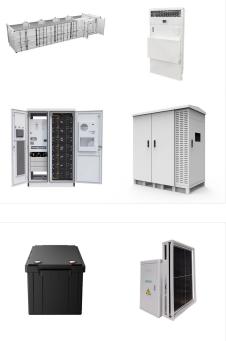

Standard Home System (3-4 Bedrooms) (2) Sort By: Sale. Schneider AC Coupling with Single Inverter System - 6800W 120/240v Output | 8500W PV Input with EG4 PowerPro WallMount Battery | Universal Power Supply System Bundle [BNDL-S0006] Complete Hybrid Solar Kit - Schneider XW Pro 6.8kW 120/240V Output + 20.48kWh EG4-LL-S Battery Powerwall

SES System Part # Inverter System Description: Continuous kW Rating: AC Voltage / # of Phases: List Price: SES-XW-5.5-48-240: Schneider Electric Conext XW+ 5548 NA / 5.5 kW Battery Based Inverter System

000

Schneider Electric USA. Discover our range of products in Solar Off-Grid and Back-up: BCS,XW Pro,SW,Conext MPPT 100 600,MPPT Disconnect RS,MPPT 80 600,MPPT 60 150,Insight Energy Management,Conext Battery Monitor,Conext AGS,XW PDP,SW PDP