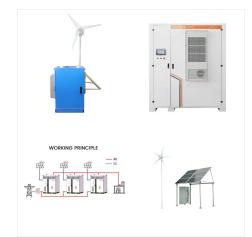

Schneider Electric Solar Homaya Hybrid Home System 850 - Powers both AC and DC loads from the smart synergy of solar and grid energy. Homaya Solar Hybrid System range is designed to provide access to energy at an affordable price with less dependency on the grid supply. Homaya Solar Hybrid System has an in-built artificial

Solar Home System. Code: LUMI-SHS-AEH-SHI01-1500 Brand: Schneider Model: Homaya Recommended Battery Size: 24V, 100Ah to 200Ah Recommended Battery type: Supports Tubular, Flat plate, GEL/VRLA battery Recommended Solar Panel Wattage: 1000 Wp, 24V with OCV of 36V to 45V AC Input: 230V AC, 50 Hz AC output: 1500VA ??? 230V AC, 50 Hz DC ???