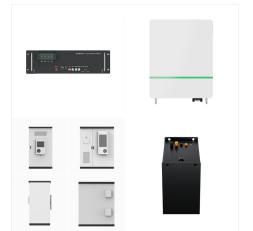

At the Consumer Electronics Show (CES) in Las Vegas, Schneider Electric unveiled a new home energy management system that includes a home battery, a solar inverter, a smart electrical panel, EV charger and connected electric sockets, switches. These are all controllable from the Schneider Home app. Schneider is hyping Home's ability to tie together utility power, ???

The Schneider Home system includes a backup battery, solar inverter, smart electrical panel, electric vehicle charger and smart light switches and sockets, which can be purchased all at once or

Home / Support. We"re here to help Are you looking for support, registration, or warranty information for your Schneider Electric solar products? We"re here to help. For utility-scale products, please visit here. Call Support USA: 1-833-391-8640 This page gives you a step-by-step guide for the commissioning of an XW Pro system. Technical

The Schneider Home system was released a day before the kick off of the 2023 Consumer Electronics Show (CES) conference, taking place January 5 through 8 in Las Vegas, where the company has been recognized as a 2023 Innovation Award Honoree for the new platform. The residential system includes the solar inverter,