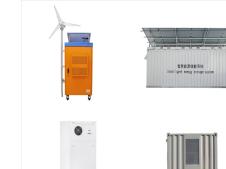

Schneider Electric Indonesia. Discover our range of products in Home Systems: Homaya Solar Solutions,Solar Homaya Hybrid Home System 850,Solar Homaya Hybrid Home System 1500,Solar Home System Components,Indoor Off-Grid Lighting,Indoor Grid Lighting,Portable Off ???

Solar Home System. Code: LUMI-SHS-AEH-SHI01-1500 Brand: Schneider Model: Homaya Recommended Battery Size: 24V, 100Ah to 200Ah Recommended Battery type: Supports Tubular, Flat plate, GEL/VRLA battery Recommended Solar Panel Wattage: 1000 Wp, 24V with OCV of 36V to 45V AC Input: 230V AC, 50 Hz AC output: 1500VA ??? 230V AC, 50 Hz DC ???