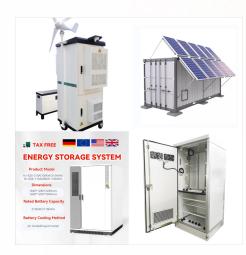

Schneider Electric Solar Homaya Hybrid Home System 850 - Powers both AC and DC loads from the smart synergy of solar and grid energy. Homaya Solar Hybrid System range is designed to provide access to energy at an affordable price with less dependency on the grid supply. Homaya Solar Hybrid System has an in-built artificial

Solar Home System. Code: LUMI-SHS-AEH-SHI01-1500 Brand: Schneider Model: Homaya Recommended Battery Size: 24V, 100Ah to 200Ah Recommended Battery type: Supports Tubular, Flat plate, GEL/VRLA battery Recommended Solar Panel Wattage: 1000 Wp, 24V with OCV of 36V to 45V AC Input: 230V AC, 50 Hz AC output: 1500VA ??? 230V AC, 50 Hz DC ???