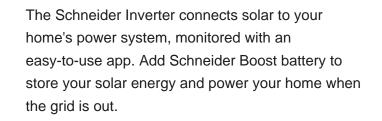

Solar power at any time. When paired with solar and Schneider Inverter, Boost stores excess energy during the day to use when you need it. Use it during an outage or to save on your electricity bill, whatever you choose. It's quiet, maintenance ???

Schneider Boost battery works with Schneider Inverter to ensure backup power during an outage. You can also use the solar energy stored in Boost to power your home at any time, during any season, with clean renewable energy. ???