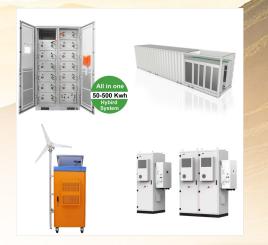

Schneider Electric Solar Homaya Hybrid Home System 850 - Powers both AC and DC loads from the smart synergy of solar and grid energy. Homaya Solar Hybrid System range is designed to provide access to energy at an affordable price with less dependency on the grid supply. Homaya Solar Hybrid System has an in-built artificial

Solar Home System. Code: LUMI-SHS-AEH-SHI01-1500 Brand: Schneider Model: Homaya Recommended Battery Size: 24V, 100Ah to 200Ah Recommended Battery type: Supports Tubular, Flat plate, GEL/VRLA battery Recommended Solar Panel Wattage: 1000 Wp, 24V with OCV of 36V to 45V AC Input: 230V AC, 50 Hz AC output: 1500VA ??? 230V AC, 50 Hz DC ???