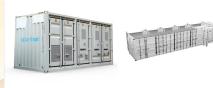

Every SEPCO solar power system comes with a minimum of five nights backup to ensure plenty of backup for times of inclement weather. Systems are designed to maintain power levels without reduced output or failures. Get a Quote. Fill out the form and we will work with you to find a solution that meets your needs.