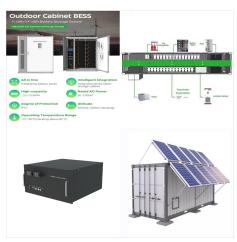

This solar battery storage system is a pinnacle of modern energy solutions, featuring a robust 25kW capacity and a 48V LiFePO4 battery configuration. Designed for both residential and commercial settings, it offers a potent combination of efficiency, safety, and longevity.

Coremax 25 kw solar system feature a round-trip efficiency of 92%, low self discharge rate of 3+ years, and unlike traditional lead acid battery. This 48v 500ah solar battery bank is scalable energy storage based on 5pcs 48v 100ah CMX48100S.