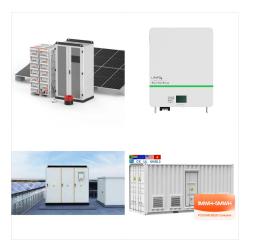

## **SEYCHELLES 25 KW BATTERY BANK**

In nearly 100 years of battery manufacturing experience, Trojan Batteries have shaped the world of deep cycle battery technology. Sustainable Power Solutions is the authorised Trojan Battery agent in Seychelles, chat to one of our ???

This solar battery storage system is a pinnacle of modern energy solutions, featuring a robust 25kW capacity and a 48V LiFePO4 battery configuration. Designed for both residential and commercial settings, it offers a potent combination of efficiency, safety, and longevity.

Coremax 25 kw solar system feature a round-trip efficiency of 92%, low self discharge rate of 3+ years, and unlike traditional lead acid battery. This 48v 500ah solar battery bank is scalable energy storage based on 5pcs 48v 100ah CMX48100S.