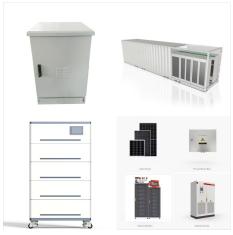

## **SEYCHELLES 25 KW BATTERY BANK**

ESS can design a off-grid solar PV system for your home with battery backup, call us today. Batteries for Off-grid PV systems New technology Lithium Ion batteries are ideal for domestic off-grid solar PV systems or boat PV kits.

Coupled with the Sol-Ark inverters, this is a pre-wired system that contains the battery, inverter, charge controller, and more, all in one package; no fuses, breakers, or combiner boxes ???

These battery banks are the smart solution for off-grid electrical storage. Toggle menu. FREE B2B Solar Consultation; Request Quote; 888-680-2427; 75VPC) 1378 Capacity 100Hr Rate ???

Coupled with the Sol-Ark inverters, this is a pre-wired system that contains the battery, inverter, charge controller, and more, all in one package; no fuses, breakers, or combiner boxes necessary! With minimal additional hardware required, your install stays simple and low-cost.