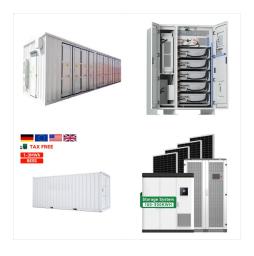

## **SEYCHELLES 25 KW BATTERY BANK**

Our Solar Battery Bank Calculator is a convenient tool designed to help you estimate the appropriate battery bank size for your solar energy needs. By inputting your daily or monthly power consumption, desired backup days, battery type, and system voltage, you can quickly determine the optimal battery capacity for your setup.

As the amount of renewable energy being produced in this island nation increases, the Seychelles"
Public Utility Corporation (PUC) is seeking professional expertise to conduct a study to evaluate the optimal battery storage size to maintain the stability of the national electricity grid.