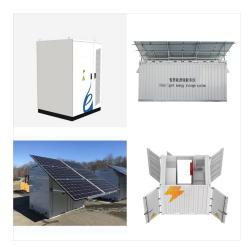

These battery banks are the smart solution for off-grid electrical storage. Toggle menu. FREE B2B Solar Consultation; Request Quote; 888-680-2427; 75VPC) 1378 Capacity 100Hr Rate (1.75VPC) 1600 Watts Per Cell 15min Rate (1.67VPC) 2394 Cycle Life 50% DOD (77?F/25?C) 1800 cycles Optimal Operating Temperature \$13,544.00. Add to