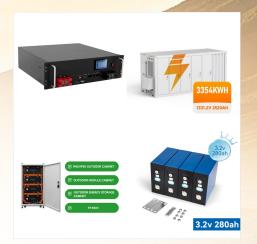

Coremax 25 kw solar system feature a round-trip efficiency of 92%, low self discharge rate of 3+ years, and unlike traditional lead acid battery. This 48v 500ah solar battery bank is scalable energy storage based on 5pcs 48v 100ah CMX48100S.

This solar battery storage system is a pinnacle of modern energy solutions, featuring a robust 25kW capacity and a 48V LiFePO4 battery configuration. Designed for both residential and commercial settings, it offers a potent combination of efficiency, safety, and longevity.