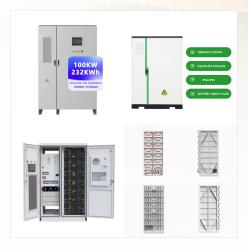

This solar battery storage system is a pinnacle of modern energy solutions, featuring a robust 25kW capacity and a 48V LiFePO4 battery configuration. Designed for both residential and commercial settings, it offers a potent combination of efficiency, safety, and longevity.