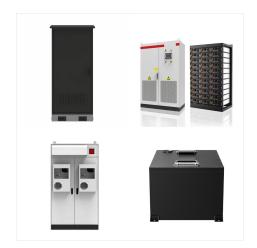

The agreement for the Bramley Battery Energy Storage System (BESS) will further enhance Shell's electricity supply and demand management capabilities and support the UK's ongoing energy transition. The 100-megawatt (MW), 330-megawatt hour (MWh) Bramley site, currently under construction in Hampshire, southern England, is expected to be the

In mid-July, the 100MW / 100MWh Minety battery energy storage system (BESS) was completed in Wiltshire, southern England. It is claimed to be the largest project of its kind in Europe, Shell Energy Europe signed a multi-year power offtake deal for the first 100MW, with the Shell-owned energy tech firm Limejump to optimise the batteries and

In mid-July, the 100MW / 100MWh Minety battery energy storage system (BESS) was completed in Wiltshire, southern England. It is claimed to be the largest project of its kind in Europe, Shell Energy Europe signed a multi ???