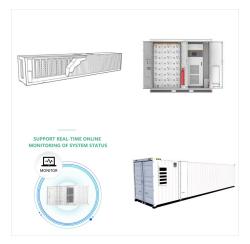

ENEE launches auction for BESS, Honduras. By Alix Publie Last Updated 03 Sep 2024 23:42. Tags: Renewables Latin America. Add to an existing briefcase.. -owned utility ENEE has launched an international auction for the installation of a battery energy storage system in Honduras. Lorem ipsum dolor sit amet, consectetur adipiscing elit

in Honduras: An Integrated Assessment of PV/BESS and Productive Uses of Electricity in Gracias a Dios . Andrew Bilich, Byron Pullutasig, David Martinez Biro, and Daniel Bernal . National Renewable Energy Laboratory . This report presents the work conducted by the National Renewable Energy Laboratory (NREL) on the rural electrification of Honduras,