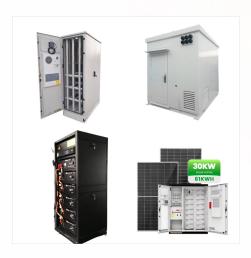

ENEE launches auction for BESS, Honduras. By Alix Publie Last Updated 03 Sep 2024 23:42. Tags: Renewables Latin America. Add to an existing briefcase.. -owned utility ENEE has launched an international auction for the installation of a battery energy storage system in Honduras. Lorem ipsum dolor sit amet, consectetur adipiscing elit

in Honduras: An Integrated Assessment of PV/BESS and Productive Uses of Electricity in Gracias a Dios . Andrew Bilich, Byron Pullutasig, David Martinez Biro, and Daniel Bernal . National Renewable Energy Laboratory . This report presents the work conducted by the National Renewable Energy Laboratory (NREL) on the rural electrification of Honduras,