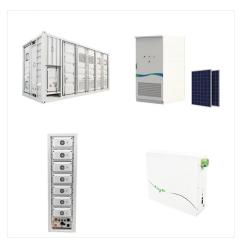

ENEE launches auction for BESS, Honduras. By Alix Publie Last Updated 03 Sep 2024 23:42. Tags: Renewables Latin America. Add to an existing briefcase.. -owned utility ENEE has launched an international auction for the installation of a battery energy storage system in Honduras. Lorem ipsum dolor sit amet, consectetur adipiscing elit

in Honduras: An Integrated Assessment of PV/BESS and Productive Uses of Electricity in Gracias a Dios . Andrew Bilich, Byron Pullutasig, David Martinez Biro, and Daniel Bernal . National Renewable Energy Laboratory . This report presents the work conducted by the National Renewable Energy Laboratory (NREL) on the rural electrification of Honduras,