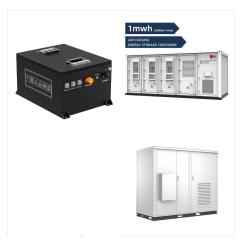

The agreement for the Bramley Battery Energy Storage System (BESS) will further enhance Shell's electricity supply and demand management capabilities and support the UK's ongoing energy transition. The 100-megawatt (MW), 330-megawatt hour (MWh) Bramley site, currently under construction in Hampshire, southern England, is expected to be the

In mid-July, the 100MW / 100MWh Minety battery energy storage system (BESS) was completed in Wiltshire, southern England. It is claimed to be the largest project of its kind in Europe, Shell Energy Europe signed a multi-year power offtake deal for the first 100MW, with the Shell-owned energy tech firm Limejump to optimise the batteries and

In mid-July, the 100MW / 100MWh Minety battery energy storage system (BESS) was completed in Wiltshire, southern England. It is claimed to be the largest project of its kind in Europe, Shell Energy Europe signed a multi ???