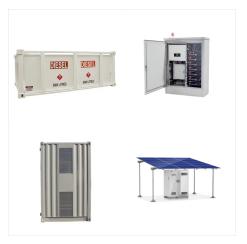

Shell Energy will provide the grid connection process for the BESS project, building and operating the battery on a 20ha site leased from Greenspot. Greenspot CEO Brett Hawkins said: "The greater Lithgow region???