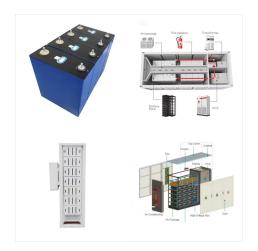

The BESS will increase the local area's capacity to host renewable energy generation while provide grid services to keep the system in balance. Rangebank BESS is being co-developed by Eku Energy and Shell Energy Australia, the energy solutions and renewables arm of the Dutch fossil fuel major.

Shell Energy has signed an offtake deal with a 20-year term for 100% of dispatch rights to the BESS. CEO Joiner noted that the Rangebank BESS project marks the company's first direct equity investment into a BESS ???