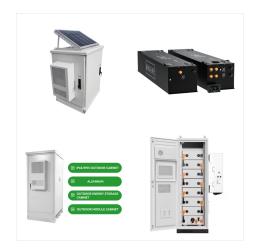

ENEE launches auction for BESS, Honduras. By Alix Publie Last Updated 03 Sep 2024 23:42. Tags: Renewables Latin America. Add to an existing briefcase.. -owned utility ENEE has launched an international auction for the installation of a battery energy storage system in Honduras. Lorem ipsum dolor sit amet, consectetur adipiscing elit

in Honduras: An Integrated Assessment of PV/BESS and Productive Uses of Electricity in Gracias a Dios . Andrew Bilich, Byron Pullutasig, David Martinez Biro, and Daniel Bernal . National Renewable Energy Laboratory . This report presents the work conducted by the National Renewable Energy Laboratory (NREL) on the rural electrification of Honduras,