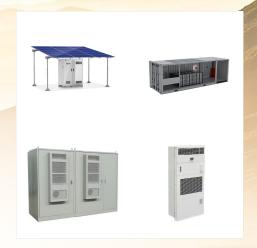

ENEE launches auction for BESS, Honduras. By Alix Publie Last Updated 03 Sep 2024 23:42. Tags: Renewables Latin America. Add to an existing briefcase.. -owned utility ENEE has launched an international auction for the installation of a battery energy storage system in Honduras. Lorem ipsum dolor sit amet, consectetur adipiscing elit

in Honduras: An Integrated Assessment of PV/BESS and Productive Uses of Electricity in Gracias a Dios . Andrew Bilich, Byron Pullutasig, David Martinez Biro, and Daniel Bernal . National Renewable Energy Laboratory . This report presents the work conducted by the National Renewable Energy Laboratory (NREL) on the rural electrification of Honduras,