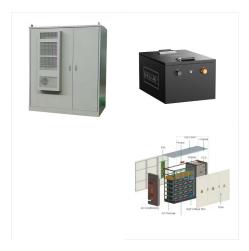

ENEE launches auction for BESS, Honduras. By Alix Publie Last Updated 03 Sep 2024 23:42. Tags: Renewables Latin America. Add to an existing briefcase.. -owned utility ENEE has launched an international auction for the installation of a battery energy storage system in Honduras. Lorem ipsum dolor sit amet, consectetur adipiscing elit

in Honduras: An Integrated Assessment of PV/BESS and Productive Uses of Electricity in Gracias a Dios . Andrew Bilich, Byron Pullutasig, David Martinez Biro, and Daniel Bernal . National Renewable Energy Laboratory . This report presents the work conducted by the National Renewable Energy Laboratory (NREL) on the rural electrification of Honduras,