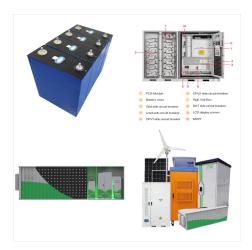

ENEE launches auction for BESS, Honduras. By Alix Publie Last Updated 03 Sep 2024 23:42. Tags: Renewables Latin America. Add to an existing briefcase.. -owned utility ENEE has launched an international auction for the installation of a battery energy storage system in Honduras. Lorem ipsum dolor sit amet, consectetur adipiscing elit

in Honduras: An Integrated Assessment of PV/BESS and Productive Uses of Electricity in Gracias a Dios . Andrew Bilich, Byron Pullutasig, David Martinez Biro, and Daniel Bernal . National Renewable Energy Laboratory . This report presents the work conducted by the National Renewable Energy Laboratory (NREL) on the rural electrification of Honduras,