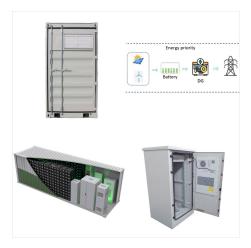

ENEE launches auction for BESS, Honduras. By Alix Publie Last Updated 03 Sep 2024 23:42. Tags: Renewables Latin America. Add to an existing briefcase.. -owned utility ENEE has launched an international auction for the installation of a battery energy storage system in Honduras. Lorem ipsum dolor sit amet, consectetur adipiscing elit

in Honduras: An Integrated Assessment of PV/BESS and Productive Uses of Electricity in Gracias a Dios . Andrew Bilich, Byron Pullutasig, David Martinez Biro, and Daniel Bernal . National Renewable Energy Laboratory . This report presents the work conducted by the National Renewable Energy Laboratory (NREL) on the rural electrification of Honduras,