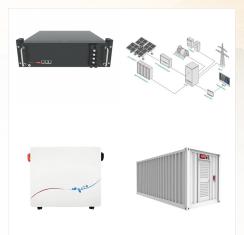

ENEE launches auction for BESS, Honduras. By Alix Publie Last Updated 03 Sep 2024 23:42. Tags: Renewables Latin America. Add to an existing briefcase.. -owned utility ENEE has launched an international auction for the installation of a battery energy storage system in Honduras. Lorem ipsum dolor sit amet, consectetur adipiscing elit

in Honduras: An Integrated Assessment of PV/BESS and Productive Uses of Electricity in Gracias a Dios . Andrew Bilich, Byron Pullutasig, David Martinez Biro, and Daniel Bernal . National Renewable Energy Laboratory . This report presents the work conducted by the National Renewable Energy Laboratory (NREL) on the rural electrification of Honduras,