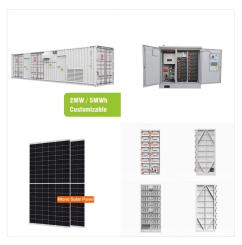

The BESS will increase the local area's capacity to host renewable energy generation while provide grid services to keep the system in balance. Rangebank BESS is being co-developed by Eku Energy and Shell Energy Australia, the energy solutions and renewables arm of the Dutch fossil fuel major.

Shell Energy has signed an offtake deal with a 20-year term for 100% of dispatch rights to the BESS. CEO Joiner noted that the Rangebank BESS project marks the company's first direct equity investment into a BESS ???

Shell Energy will provide the grid connection process for the BESS project, building and operating the battery on a 20ha site leased from Greenspot. Greenspot CEO Brett Hawkins said: "The greater Lithgow region???