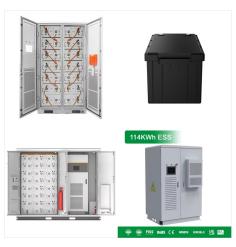

The agreement for the Bramley Battery Energy Storage System (BESS) will further enhance Shell's electricity supply and demand management capabilities and support the UK's ongoing energy transition. The 100-megawatt (MW), 330-megawatt hour (MWh) Bramley site, currently under construction in Hampshire, southern England, is expected to be the

In mid-July, the 100MW / 100MWh Minety battery energy storage system (BESS) was completed in Wiltshire, southern England. It is claimed to be the largest project of its kind in Europe, Shell Energy Europe signed a multi-year power offtake deal for the first 100MW, with the Shell-owned energy tech firm Limejump to optimise the batteries and

In mid-July, the 100MW / 100MWh Minety battery energy storage system (BESS) was completed in Wiltshire, southern England. It is claimed to be the largest project of its kind in Europe, Shell Energy Europe signed a multi ???