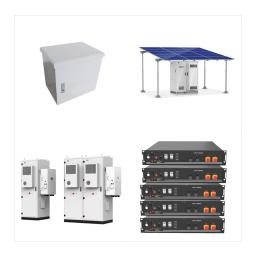

Shenzhen Topway New Energy Co., Ltd.was founded in 2013.We focus on manufacturing and design of lithium battery packs for Green Energy Storage Systems. We also provide the full service of Lithoum batteries. The main products include LiFePO4 Battery Packs,Wall-mounted ESS, All-in-oneMobile ESS, Mobile ESS Stackale ESS,Inverter,Photovoltaic Solar

Contact details of Shenzhen Topway New Energy
Co., Ltd., China Manufacturer and exporter of Life
Po4 Battery, Lithium Battery, Energy Storage
System, Portable Solar Power Station, Solar Power
Generator. Eve Lf100la 3.2 Volts LFP Prismatic
Lithium Ion Cells3.2V 100ah 105ah Battery Cell
LiFePO4 Grade a Brand New Original Energy
Storage