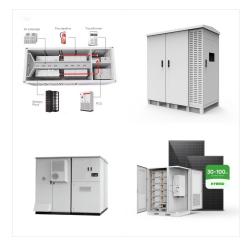

Being a subsidiary of Shenzhen Hichicom
Electronics Co., Ltd founded in 2003, Shenzhen
Topway New Energy Co., Ltd is a manufacturer
focusing on renewable energy storage systems
including residential ESS, portable solar power
stations, solar generators, hybrid inverter and solar
panels. These products are widely used for indoor &
outdoor power

Being a subsidiary of Shenzhen Hichicom
Electronics Co.,Ltd founded in 2003,Shenzhen
Topway New Energy Co.,Ltd is a manufacturer
focusing on renewable energy storage systems
including LifePO4 batteries,portable solar power
stations,hybrid inverters and solar panels. These
products are widely used for home energy
storage,outdoor travel,hiking

Shenzhen Topway New Energy Co., Ltd.was founded in 2013.We focus on manufacturing and design of lithium battery packs for Green Energy Storage Systems. We also provide the full service of Lithoum batteries. The main products include LiFePO4 Battery Packs,Wall-mounted ESS, All-in-oneMobile ESS, Mobile ESS Stackale ESS,Inverter,Photovoltaic Solar