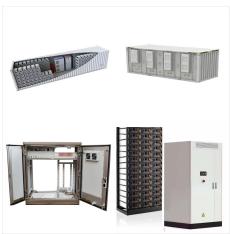

Being a subsidiary of Shenzhen Hichicom
Electronics Co., Ltd founded in 2003, Shenzhen
Topway New Energy Co., Ltd is a manufacturer
focusing on renewable energy storage systems
including residential ESS, portable solar power
stations, solar generators, hybrid inverter and solar
panels. These products are widely used for indoor &
outdoor power

Being a subsidiary of Shenzhen Hichicom
Electronics Co.,Ltd founded in 2003,Shenzhen
Topway New Energy Co.,Ltd is a manufacturer
focusing on renewable energy storage systems
including LifePO4 batteries,portable solar power
stations,hybrid inverters and solar panels. These
products are widely used for home energy
storage,outdoor travel,hiking

Shenzhen Topway New Energy Co., Ltd.was founded in 2013.We focus on manufacturing and design of lithium battery packs for Green Energy Storage Systems. We also provide the full service of Lithoum batteries. The main products include LiFePO4 Battery Packs,Wall-mounted ESS, All-in-oneMobile ESS, Mobile ESS Stackale ESS,Inverter,Photovoltaic Solar