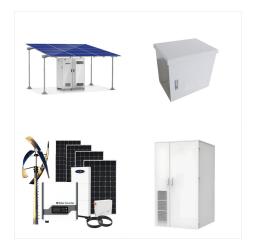

Being a subsidiary of Shenzhen Hichicom
Electronics Co., Ltd founded in 2003, Shenzhen
Topway New Energy Co., Ltd is a manufacturer
focusing on renewable energy storage systems
including residential ESS, portable solar power
stations, solar generators, hybrid inverter and solar
panels. These products are widely used for indoor &
outdoor power

Being a subsidiary of Shenzhen Hichicom
Electronics Co.,Ltd founded in 2003,Shenzhen
Topway New Energy Co.,Ltd is a manufacturer
focusing on renewable energy storage systems
including LifePO4 batteries,portable solar power
stations,hybrid inverters and solar panels. These
products are widely used for home energy
storage,outdoor travel,hiking

Shenzhen Topway New Energy Co., Ltd.was founded in 2013.We focus on manufacturing and design of lithium battery packs for Green Energy Storage Systems. We also provide the full service of Lithoum batteries. The main products include LiFePO4 Battery Packs,Wall-mounted ESS, All-in-oneMobile ESS, Mobile ESS Stackale ESS,Inverter,Photovoltaic Solar