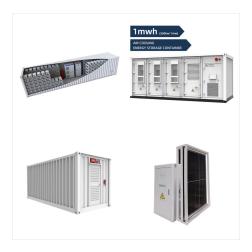

Being a subsidiary of Shenzhen Hichicom
Electronics Co., Ltd founded in 2003, Shenzhen
Topway New Energy Co., Ltd is a manufacturer
focusing on renewable energy storage systems
including residential ESS, portable solar power
stations, solar generators, hybrid inverter and solar
panels. These products are widely used for indoor &
outdoor power

Being a subsidiary of Shenzhen Hichicom
Electronics Co.,Ltd founded in 2003,Shenzhen
Topway New Energy Co.,Ltd is a manufacturer
focusing on renewable energy storage systems
including LifePO4 batteries,portable solar power
stations,hybrid inverters and solar panels. These
products are widely used for home energy
storage,outdoor travel,hiking

Shenzhen Topway New Energy Co., Ltd.was founded in 2013.We focus on manufacturing and design of lithium battery packs for Green Energy Storage Systems. We also provide the full service of Lithoum batteries. The main products include LiFePO4 Battery Packs,Wall-mounted ESS, All-in-oneMobile ESS, Mobile ESS Stackale ESS,Inverter,Photovoltaic Solar