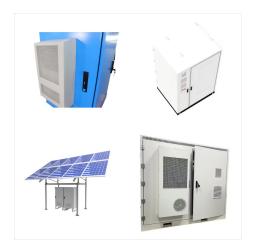

Being a subsidiary of Shenzhen Hichicom
Electronics Co., Ltd founded in 2003, Shenzhen
Topway New Energy Co., Ltd is a manufacturer
focusing on renewable energy storage systems
including residential ESS, portable solar power
stations, solar generators, hybrid inverter and solar
panels. These products are widely used for indoor &
outdoor power

Being a subsidiary of Shenzhen Hichicom
Electronics Co.,Ltd founded in 2003,Shenzhen
Topway New Energy Co.,Ltd is a manufacturer
focusing on renewable energy storage systems
including LifePO4 batteries,portable solar power
stations,hybrid inverters and solar panels. These
products are widely used for home energy
storage,outdoor travel,hiking

Shenzhen Topway New Energy Co., Ltd.was founded in 2013.We focus on manufacturing and design of lithium battery packs for Green Energy Storage Systems. We also provide the full service of Lithoum batteries. The main products include LiFePO4 Battery Packs,Wall-mounted ESS, All-in-oneMobile ESS, Mobile ESS Stackale ESS,Inverter,Photovoltaic Solar