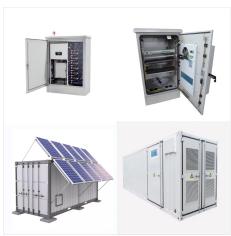

Shenzhen Topway New Energy Co., Ltd.was founded in 2013.We focus on manufacturing and design of lithium battery packs for Green Energy Storage Systems. We also provide the full service of Lithoum batteries. The main products include LiFePO4 Battery Packs,Wall-mounted ESS, All-in-oneMobile ESS, Mobile ESS Stackale ESS,Inverter,Photovoltaic Solar

Being a subsidiary of Shenzhen Hichicom
Electronics Co.,Ltd founded in 2003,Shenzhen
Topway New Energy Co.,Ltd is a manufacturer
focusing on renewable energy storage systems
including LifePO4 batteries,portable solar power
stations,hybrid inverters and solar panels. These
products are widely used for home energy
storage,outdoor travel,hiking