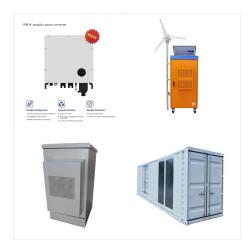

Being a subsidiary of Shenzhen Hichicom
Electronics Co., Ltd founded in 2003, Shenzhen
Topway New Energy Co., Ltd is a manufacturer
focusing on renewable energy storage systems
including residential ESS, portable solar power
stations, solar generators, hybrid inverter and solar
panels. These products are widely used for indoor &
outdoor power

Being a subsidiary of Shenzhen Hichicom
Electronics Co.,Ltd founded in 2003,Shenzhen
Topway New Energy Co.,Ltd is a manufacturer
focusing on renewable energy storage systems
including LifePO4 batteries,portable solar power
stations,hybrid inverters and solar panels. These
products are widely used for home energy
storage,outdoor travel,hiking

Shenzhen Topway New Energy Co., Ltd.was founded in 2013.We focus on manufacturing and design of lithium battery packs for Green Energy Storage Systems. We also provide the full service of Lithoum batteries. The main products include LiFePO4 Battery Packs,Wall-mounted ESS, All-in-oneMobile ESS, Mobile ESS Stackale ESS,Inverter,Photovoltaic Solar