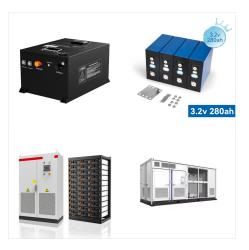

Contact details of Shenzhen Topway New Energy
Co., Ltd., China Manufacturer and exporter of Life
Po4 Battery, Lithium Battery, Energy Storage
System, Portable Solar Power Station, Solar Power
Generator. Eve Lf100la 3.2 Volts LFP Prismatic
Lithium Ion Cells3.2V 100ah 105ah Battery Cell
LiFePO4 Grade a Brand New Original Energy
Storage

Shenzhen Topway New Energy Co., Ltd., Experts in Manufacturing and Exporting and 805 more Products. by {0} Shenzhen Topway New Energy Co., Ltd. Custom manufacturer Tewaycell Built in 10KW Inverter 51.2V 400Ah Lithium 20KWH Battery Mobile Solar Energy Storage System All in One Power Wall. min.order:1. \$2,923.00 - \$3,610.00.