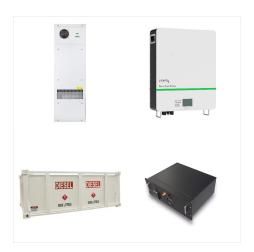

Shenzhen Topway New Energy Co., Ltd.was founded in 2013.We focus on manufacturing and design of lithium battery packs for Green Energy Storage Systems. We also provide the full service of Lithoum batteries. The main products include LiFePO4 Battery Packs,Wall-mounted ESS, All-in-oneMobile ESS, Mobile ESS Stackale ESS,Inverter,Photovoltaic Solar

Contact details of Shenzhen Topway New Energy
Co., Ltd., China Manufacturer and exporter of Life
Po4 Battery, Lithium Battery, Energy Storage
System, Portable Solar Power Station, Solar Power
Generator. Eve Lf100la 3.2 Volts LFP Prismatic
Lithium Ion Cells3.2V 100ah 105ah Battery Cell
LiFePO4 Grade a Brand New Original Energy
Storage