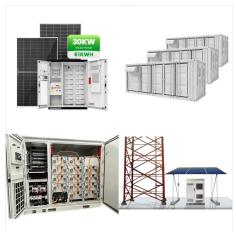

Shenzhen Topway New Energy Co., Ltd.was founded in 2013.We focus on manufacturing and design of lithium battery packs for Green Energy Storage Systems. We also provide the full service of Lithoum batteries. The main products include LiFePO4 Battery Packs,Wall-mounted ESS, All-in-oneMobile ESS, Mobile ESS Stackale ESS,Inverter,Photovoltaic Solar

Being a subsidiary of Shenzhen Hichicom
Electronics Co.,Ltd founded in 2003,Shenzhen
Topway New Energy Co.,Ltd is a manufacturer
focusing on renewable energy storage systems
including LifePO4 batteries,portable solar power
stations,hybrid inverters and solar panels. These
products are widely used for home energy
storage,outdoor travel,hiking