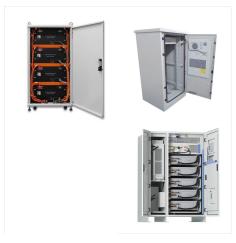

Shenzhen Topway New Energy Co., Ltd.was founded in 2013.We focus on manufacturing and design of lithium battery packs for Green Energy Storage Systems. We also provide the full service of Lithoum batteries. The main products include LiFePO4 Battery Packs,Wall-mounted ESS, All-in-oneMobile ESS, Mobile ESS Stackale ESS,Inverter,Photovoltaic Solar

Contact details of Shenzhen Topway New Energy
Co., Ltd., China Manufacturer and exporter of Life
Po4 Battery, Lithium Battery, Energy Storage
System, Portable Solar Power Station, Solar Power
Generator. Eve Lf100la 3.2 Volts LFP Prismatic
Lithium Ion Cells3.2V 100ah 105ah Battery Cell
LiFePO4 Grade a Brand New Original Energy
Storage