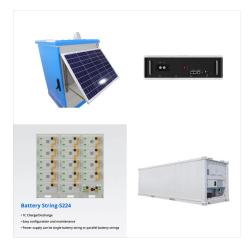

Shenzhen Topway New Energy Co., Ltd.was founded in 2013.We focus on manufacturing and design of lithium battery packs for Green Energy Storage Systems. We also provide the full service of Lithoum batteries. The main products include LiFePO4 Battery Packs,Wall-mounted ESS, All-in-oneMobile ESS, Mobile ESS Stackale ESS,Inverter,Photovoltaic Solar

Contact details of Shenzhen Topway New Energy
Co., Ltd., China Manufacturer and exporter of Life
Po4 Battery, Lithium Battery, Energy Storage
System, Portable Solar Power Station, Solar Power
Generator. Eve Lf100la 3.2 Volts LFP Prismatic
Lithium Ion Cells3.2V 100ah 105ah Battery Cell
LiFePO4 Grade a Brand New Original Energy
Storage