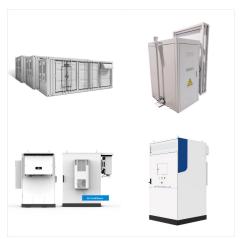

Being a subsidiary of Shenzhen Hichicom
Electronics Co., Ltd founded in 2003, Shenzhen
Topway New Energy Co., Ltd is a manufacturer
focusing on renewable energy storage systems
including residential ESS, portable solar power
stations, solar generators, hybrid inverter and solar
panels. These products are widely used for indoor &
outdoor power

Being a subsidiary of Shenzhen Hichicom
Electronics Co.,Ltd founded in 2003,Shenzhen
Topway New Energy Co.,Ltd is a manufacturer
focusing on renewable energy storage systems
including LifePO4 batteries,portable solar power
stations,hybrid inverters and solar panels. These
products are widely used for home energy
storage,outdoor travel,hiking

Shenzhen Topway New Energy Co., Ltd.was founded in 2013.We focus on manufacturing and design of lithium battery packs for Green Energy Storage Systems. We also provide the full service of Lithoum batteries. The main products include LiFePO4 Battery Packs,Wall-mounted ESS, All-in-oneMobile ESS, Mobile ESS Stackale ESS,Inverter,Photovoltaic Solar