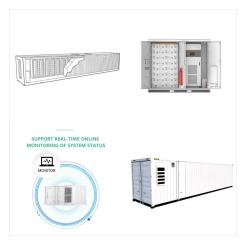

Off-grid Solar empowers you with self-sufficiency and independence. Discover the perfect solution for your remote cabin, communication site or island retreat. This system allows you to harness the power of the sun and store it in a battery bank, giving you the flexibility to use electricity whenever and wherever you need it.

## SHOTO SOLAR BATTERY BELIZE

Off-grid Solar empowers you with self-sufficiency and independence. Discover the perfect solution for your remote cabin, communication site or island retreat. This system allows you to harness the power of the sun and store it in a battery ???