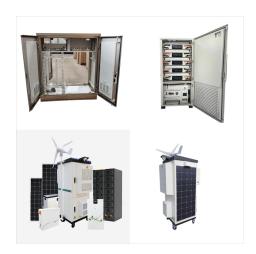

Off-grid Solar empowers you with self-sufficiency and independence. Discover the perfect solution for your remote cabin, communication site or island retreat. This system allows you to harness the power of the sun and store it in a battery bank, giving you the flexibility to use electricity whenever and wherever you need it.

## SHOTO SOLAR BATTERY BELIZE

Off-grid Solar empowers you with self-sufficiency and independence. Discover the perfect solution for your remote cabin, communication site or island retreat. This system allows you to harness the power of the sun and store it in a battery ???