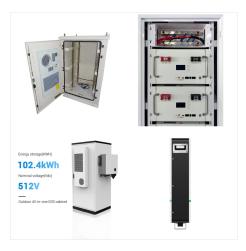

What is Shoto lead-carbon battery?

With spec... Shoto lead-carbon battery has been specially designed for renewable energy sources such as solar and wind power storage system, based on aladvanced lead-carbon capacitance technology. Grid alloy a...

The Shoto lithium battery is made of safe and reliable materials. It is the perfect solar battery for a solar power system and provides energy in the event of load shedding. Your Shoto will work with solar panels and grid power to run your home or business during the day.