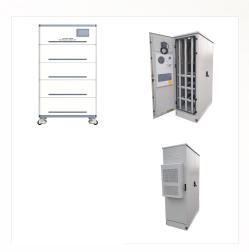

What is the minimum quantity order for Shoto Li-ion battery?

Shoto,a leading integration service provider of green energy storage in the era of big data. Using cutting-edge energy technology, with our customers around the world, shares a green world. The minimum quantity order is a 20Ft container. Shoto 200 Ah Li-ion Battery Capacity, Prices, Reviews. Max. Discharge Current Max. Charge Current

Shoto batteries are acclaimed for their high energy density and reliable power output. Focused on delivering sustainable and environmentally friendly battery solutions, Shoto is designed to meet the evolving needs of residential and commercial energy storage systems.

## SHOTO SOLAR BATTERY BELIZE

Shoto batteries are acclaimed for their high energy density and reliable power output. Focused on delivering sustainable and environmentally friendly battery solutions, Shoto is designed to meet the evolving needs of residential and ???