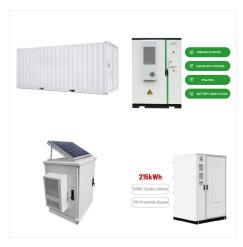

The Shoto lithium battery is made of safe and reliable materials. It is the perfect solar battery for a solar power system and provides energy in the event of load shedding. Your Shoto will work with solar panels and grid power to run your home or business during the day.

Off-grid Solar empowers you with self-sufficiency and independence. Discover the perfect solution for your remote cabin, communication site or island retreat. This system allows you to harness the power of the sun and store it in a battery bank, giving you the flexibility to use electricity whenever and wherever you need it.