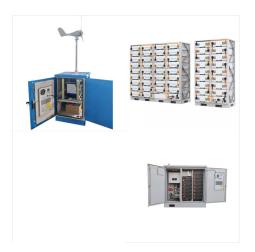

What is Shoto lead-carbon battery?

With spec... Shoto lead-carbon battery has been specially designed for renewable energy sources such as solar and wind power storage system, based on aladvanced lead-carbon capacitance technology. Grid alloy a...

## SHOTO SOLAR BATTERY BELIZE

Shoto lead-carbon battery has been specially designed for renewable energy sources such as solar and wind power storage system, based on aladvanced lead-carbon capacitance technology. Grid alloy and structure, active material formula, battery case material and electrolyte compositions are optimized.

EXC series extreme cycle lead carbon cells are the latest generation of batteries to be added to the Shoto battery family. This product is specially designed for renewable energy sources such as solar and wind power storage systems, based on international advanced lead-carbon technology.