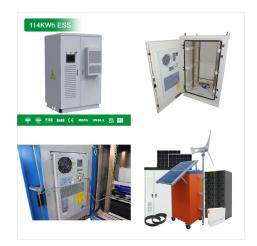

## SHOTO SOLAR BATTERY BELIZE

Shoto lead-carbon battery has been specially designed for renewable energy sources such as solar and wind power storage system, based on aladvanced lead-carbon capacitance technology. Grid alloy and structure, active material formula, battery case material and electrolyte compositions are optimized.

EXC series extreme cycle lead carbon cells are the latest generation of batteries to be added to the Shoto battery family. This product is specially designed for renewable energy sources such as solar and wind power storage systems, based on international advanced lead-carbon technology.