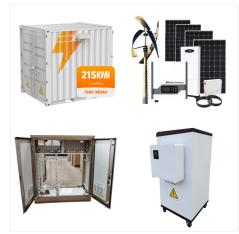

s Systems. 0% Financing and Free Shipping on thousands of items! Shure SB900+SBC10-K SB900B Rechargeable Battery & SBC10-100 USB Wall Charger . \$164.00 . On Sale. Shure SB900+SBC210-K 2x





The SB900B is a rechargeable lithium-ion battery for use with the SBC800 charger and products that specify its use. Compatible with Axient Digital (AD1, AD2 & AD3), ULX-D and QLX-D Wireless, and PSM 1000, PSM 900 and PSM 300 (P3RA) Personal Monitoring systems.

If you use your Shure wireless system on a regular basis, you can enhance its performance and save yourself money at the same time with the Shure SB900 rechargeable battery. Made for Shure P9RA, P10R, and UR5 wireless products, the SB900 rechargeable lithium-ion battery gives you up to 12 hours of continuous use, and even has metering so you



Shure's SB900B rechargeable lithium-ion battery is the eco-friendly power source designed to fuel your wireless Shure systems through even the longest gigs. Compatible with Shure's industry-leading Axient Digital, ULX-D, QLX-D, PSM 1000, PSM 900 and PSM 300 systems, the SB900B battery provides up to 12 hours of continuous wireless freedom on a





The Rechargeable Li-ion Battery Roars Into Wireless Mic Technology. Enter the li-ion. That's short for lithium-ion, a rechargeable battery chemistry that Shure has embraced in its most recent generation of wireless products. Much like your smart phone, Shure wireless systems use these smart batteries to enhance performance and reliability while

Shure Model: SB900 ; UPC Code: 42406212694 ; Shure Lithium-Ion Rechargeable Battery. Works with PSM