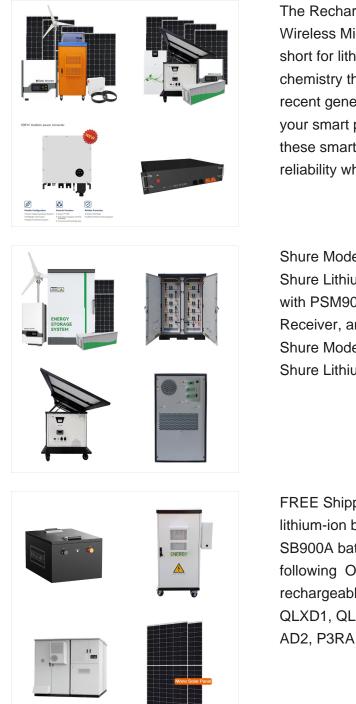

Shure Model: SB900 ; UPC Code: 42406212694 ; Shure Lithium-Ion Rechargeable Battery. Works with PSM900, PSM1000, UR5 Portable Diversity Receiver, and ULX-D Digital Wireless Systems. Shure Model: SB900 ; UPC Code: 42406212694 ; Shure Lithium-Ion ???

SB900 Lithium Ion Rechargeable Battery. View larger image. Shure. Model: SB900B . Price: \$107.95: Description. Overview. Overview . The Shure SB900B Lithium-Ion rechargeable battery works with PSM(R)300 (P3RA only), PSM(R)900 (P9RA only), PSM(R)1000, UR5 Portable Diversity Receiver, QLX-D(R) Digital Wireless Systems, and ULX-D(R) Digital Wireless

Shure Lithium-Ion Rechargeable Battery. Works with PSM(R)300 (P3RA only), PSM(R)900 (P9RA only), PSM(R)1000, UR5 Portable Diversity Receiver, QLX-D(R) Digital Wireless Systems, and ULX-D(R) Digital Wireless Systems. Product also known as: SB900

About: Shure SB900A Lithium-Ion Rechargeable Battery. Shure Lithium-Ion Rechargeable Battery. Works with PSM(R)300 (P3RA only), PSM(R)900 (P9RA only), PSM(R)1000, UR5 Portable Diversity Receiver, QLX-D(R) Digital Wireless Systems, and ULX-D(R) Digital Wireless Systems. Note: SB900A replaces SB900. UPC: 042406469784