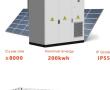

The Shure rechargeable li-ion battery, SB900, user guide. Version: 2 (2019-C) Shure Incorporated 2/5 SB900 Rechargeable Battery Rechargeable Battery The SB900 is a rechargeable lithium-ion battery for use with the SBC800 charger and products that specify its use. Dimensions.















ADX1 bodypack transmitters exclusively use SB910 lithium-ion rechargeable batteries. Related Products. All (7)Related Products (4)Compatible Products (3) SBM910 Charging Module . SBRC Shure Battery Rack Charger . From. \$668.00. ADX1 Bodypack Transmitter. Axient (R)





The Shure SB900B is a lithium-ion rechargeable battery that with Axient Digital (AD1, AD2 & AD3), ULX-D and QLX-D Wireless, and PSM 1000, PSM 900 and PSM 300 (P3RA) Personal Monitoring systems. For use with the SBC800 charger and products that specify its use.The SB900B replaces the SB900A. PLEASE NOTE: Since this product is a Lithium Ion Battery and ???



Rechargeable lithium-ion battery makes powering Shure wireless systems easy. Skip To Content. United Kingdom. SBC10-100 USB single battery charger for SB900 or SB