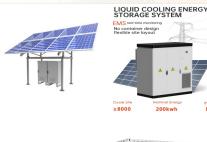

The Shure rechargeable li-ion battery, SB900, user guide. Version: 2 (2019-C) Shure Incorporated 2/5 SB900 Rechargeable Battery Rechargeable Battery The SB900 is a rechargeable lithium-ion battery for use with the SBC800 charger and products that specify its use. Dimensions.















ADX1 bodypack transmitters exclusively use SB910 lithium-ion rechargeable batteries. Related Products. All (7)Related Products (4)Compatible Products (3) SBM910 Charging Module . SBRC Shure Battery Rack Charger . From. \$668.00. ADX1 Bodypack Transmitter. Axient (R)





The Shure SB900B is a lithium-ion rechargeable battery that with Axient Digital (AD1, AD2 & AD3), ULX-D and QLX-D Wireless, and PSM 1000, PSM 900 and PSM 300 (P3RA) Personal Monitoring systems. For use with the SBC800 charger and products that specify its use.The SB900B replaces the SB900A. PLEASE NOTE: Since this product is a Lithium Ion Battery and ???



Rechargeable lithium-ion battery makes powering Shure wireless systems easy. Skip To Content. United Kingdom. SBC10-100 USB single battery charger for SB900 o