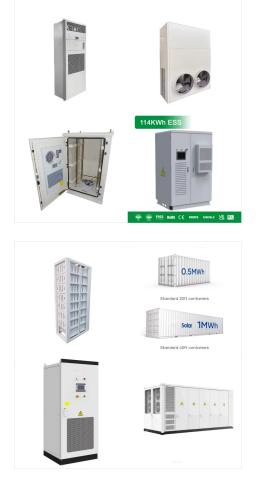

ecify its use.The SB900B replaces the SB900A. PLEASE NOTE: Since this product is a Lithium Ion Battery and ???



Rechargeable lithium-ion battery makes powering Shure wireless systems easy. Skip To Content. United Kingdom. SBC10-100 USB single battery charger for SB900 or SB900B Battery . SBC200 SBC200 Dual Docking Recharging Station. SBC800 SBC800-UK 8-Up Battery Charger. SBRC Shure Battery Rack Charger . SBC220 2-Bay Networked Docking Charger



Buy the Shure SB900B, Lithium-Ion Rechargeable Battery for P3RA, P9RA+, P10R+ receivers, and ULXD, QLXD and Axient(R) Digital AD transmitters at Full Compass Systems. 0% Financing and Free Shipping on thousands of items! Shure SB900+SBC10-K SB900B Rechargeable Battery & SBC10-100 USB Wall Charger . \$164.00 . On Sale. Shure SB900+SBC210-K 2x





The SB900B is a rechargeable lithium-ion battery for use with the SBC800 charger and products that specify its use. Compatible with Axient Digital (AD1, AD2 & AD3), ULX-D and QLX-D Wireless, and PSM 1000, PSM 900 and PSM 300 (P3RA) Personal Monitoring systems.

If you use your Shure wireless system on a regular basis, you can enhance its performance and save yourself money at the same time with the Shure SB900 rechargeable battery. Made for Shure P9RA, P10R, and UR5 wireless products, the SB900 rechargeable lithium-ion battery gives you up to 12 hours of continuous use, and even has metering so you



Shure's SB900B rechargeable lithium-ion battery is the eco-friendly power source designed to fuel your wireless Shure systems through even the longest gigs. Compatible with Shure's industry