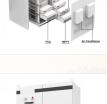

## SIERRA LEONE SOLAR PANEL TILES ROOF

Modular metal roof tiles with integrated photovoltaic panels. Timeless design that easily adapts and integrates to the style of almost any building. Easy to service thanks to interchangeability of individual components.