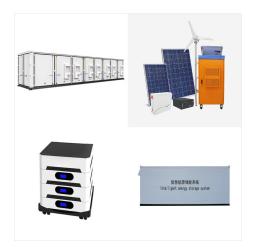

BU ENERGY offers you the right photovoltaic system for your project from a single source. With energy storage systems from 5 kWh up to 5,000 kWh, we offer you the greatest possible flexibility. Our products are characterised by ???