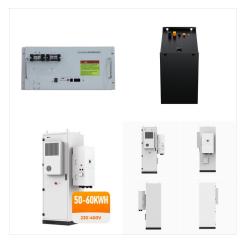

BU ENERGY offers you the right photovoltaic system for your project from a single source. With energy storage systems from 5 kWh up to 5,000 kWh, we offer you the greatest possible flexibility. Our products are characterised by ???