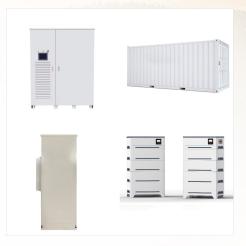

BU ENERGY offers you the right photovoltaic system for your project from a single source. With energy storage systems from 5 kWh up to 5,000 kWh, we offer you the greatest possible flexibility. Our products are characterised by ???