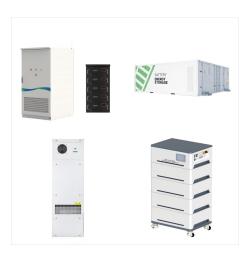

BU ENERGY offers you the right photovoltaic system for your project from a single source. With energy storage systems from 5 kWh up to 5,000 kWh, we offer you the greatest possible flexibility. Our products are characterised by ???