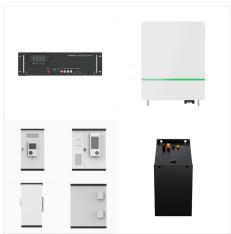

BU ENERGY offers you the right photovoltaic system for your project from a single source. With energy storage systems from 5 kWh up to 5,000 kWh, we offer you the greatest possible flexibility. Our products are characterised by ???