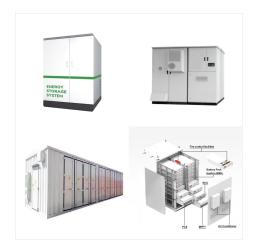

BU ENERGY offers you the right photovoltaic system for your project from a single source. With energy storage systems from 5 kWh up to 5,000 kWh, we offer you the greatest possible flexibility. Our products are characterised by ???