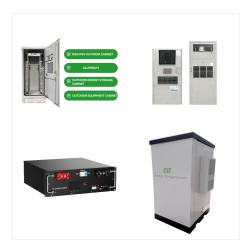

BU ENERGY offers you the right photovoltaic system for your project from a single source. With energy storage systems from 5 kWh up to 5,000 kWh, we offer you the greatest possible flexibility. Our products are characterised by ???