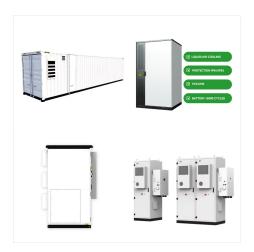

BU ENERGY offers you the right photovoltaic system for your project from a single source. With energy storage systems from 5 kWh up to 5,000 kWh, we offer you the greatest possible flexibility. Our products are characterised by ???