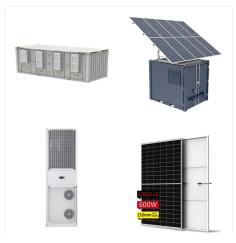

BU ENERGY offers you the right photovoltaic system for your project from a single source. With energy storage systems from 5 kWh up to 5,000 kWh, we offer you the greatest possible flexibility. Our products are characterised by ???