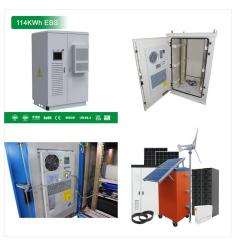

BU ENERGY offers you the right photovoltaic system for your project from a single source. With energy storage systems from 5 kWh up to 5,000 kWh, we offer you the greatest possible flexibility. Our products are characterised by ???