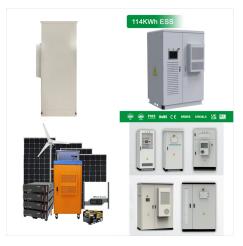

BU ENERGY offers you the right photovoltaic system for your project from a single source. With energy storage systems from 5 kWh up to 5,000 kWh, we offer you the greatest possible flexibility. Our products are characterised by ???