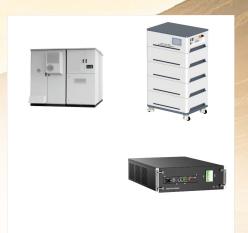

BU ENERGY offers you the right photovoltaic system for your project from a single source. With energy storage systems from 5 kWh up to 5,000 kWh, we offer you the greatest possible flexibility. Our products are characterised by ???