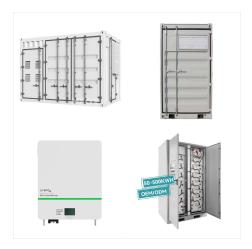

BU ENERGY offers you the right photovoltaic system for your project from a single source. With energy storage systems from 5 kWh up to 5,000 kWh, we offer you the greatest possible flexibility. Our products are characterised by ???