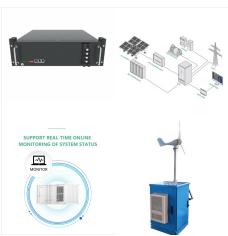

BU ENERGY offers you the right photovoltaic system for your project from a single source. With energy storage systems from 5 kWh up to 5,000 kWh, we offer you the greatest possible flexibility. Our products are characterised by ???