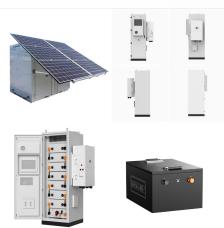

BU ENERGY offers you the right photovoltaic system for your project from a single source. With energy storage systems from 5 kWh up to 5,000 kWh, we offer you the greatest possible flexibility. Our products are characterised by ???