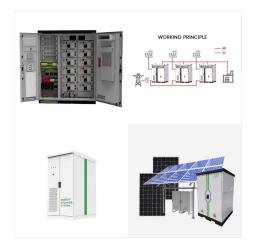

BU ENERGY offers you the right photovoltaic system for your project from a single source. With energy storage systems from 5 kWh up to 5,000 kWh, we offer you the greatest possible flexibility. Our products are characterised by ???