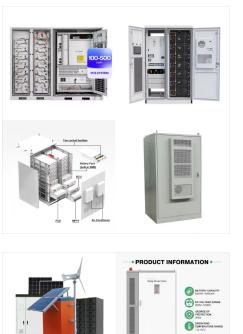

support via WhatsApp/ WeChat or Skype, schematic drawing, solar panels, PV inverters, structures for solar panels, standard cables ???

**SOLAR**<sup>°</sup>

Looking for Solar Power Inverter in Singapore? Benefit from power of unlimited solar energy. For more information, call us at (65) 9068 6289. sales@easigreenenergy . Home; About Us; Products. solar power inverter allows you to transfer power from your solar panels to the switches in your house that you use for your computer, television

A robust home energy storage and management system integrating various power sources to provide 24/7 whole-home power backup and intelligently optimizing energy use to eliminate energy bills. "In the end, there were only two things that still worked in this house. My wife, and the Franklin battery."





For instance, Singapore will very soon become home to the world's biggest floating solar farm, which is expected to produce enough power for 16,000 4-room HDB flats. What is more, the HDB is greening the public housing sector through the Green Towns Programme, which aims to reduce energy consumption in HDB towns by 15% in 2030.

Solar Panel Warranty and Maintenance in Singapore. Most solar panels come with a 12-year product warranty and 25-year power output warranty. Meanwhile, solar inverters usually have a 5-year product warranty. These warranties generally cover 1-for-1 replacements of any physically defective equipment.

ENERGY STORAGE SYSTEM

Battery-ready inverters or hybrid inverters are a combination of both a solar and battery inverter. Inverters are needed in a solar panel sy