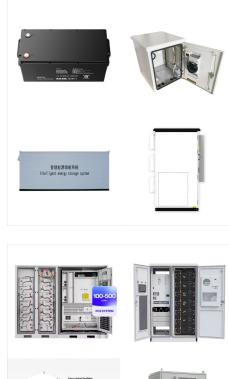

### SINGAPORE HOUSE BATTERY INVERTER

The EverVolt is a lithium nickel manganese cobalt oxide (NMC) battery, while the EverVolt 2.0 is a lithium iron phosphate (LFP) battery, also known as a lithium-ion storage product. LFP batteries are one of the most ???