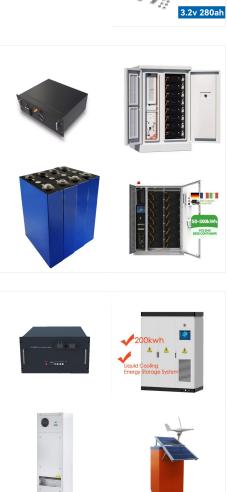

ENERGY STORAGE SYSTEM

ENERGY STORAGE SYSTEM

Battery-ready inverters or hybrid inverters are a combination of both a solar and battery inverter. Inverters are needed in a solar panel system as solar panels generate Direct Current (DC) that requires conversion into Alternate Current (AC) for home and appliance usage.