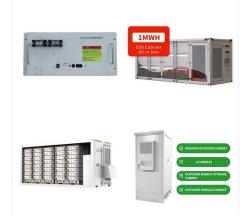

300A 300A warr Expe Unw off-g syste supp

300Ah Compact Pro Series Lithium Battery 12V; 300Ah Slim Pro Series Lithium Battery 12V; 5 year warranty. Lifetime Australian technical support. Expert in-house design team. Reliable Power. Unwavering Support. Tackle any challenge on your off-grid adventure with our complete lithium power systems. No matter where you roam, our expert support