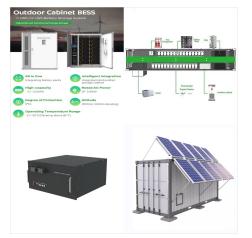

300A 300A warr Expe Unw off-g syste supp

300Ah Compact Pro Series Lithium Battery 12V; 300Ah Slim Pro Series Lithium Battery 12V; 5 year warranty. Lifetime Australian technical support. Expert in-house design team. Reliable Power. Unwavering Support. Tackle any challenge on your off-grid adventure with our complete lithium power systems. No matter where you roam, our expert support