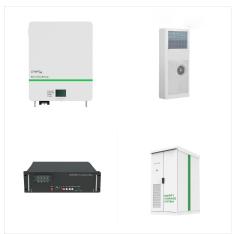

Battery Inverters; Overview; Sunny Boy Storage 2.5; Sunny Boy Storage 3.7 / 5.0 / 6.0; Sunny Island X; Sunny Island 4.4M / 6.0H / 8.0H; SMA Home Storage; System Solutions & Packages. Back System Solutions & Packages; SMA Commercial Storage Solution; Sunny Central FLEX; Medium Voltage Power Station 4000 / 4200 / 4400 / 4600

FEATURES:User-Friendly:LED+APP, for easy local maintenancePower rating up to 80000W,reduce initial investmentRemote

Storage is designed to work with the SMA Power Plant Manager and is also available as turnkey solution with the SMA medium-voltage systems. Efficient Battery inverter for large-scale storage systems Sunny Central Storage 1900 / 2200 / 2475 / 2900. SUNNY CENTRAL STORAGE 1900 / 2200 Technical Data SCS 1900 SCS 2200