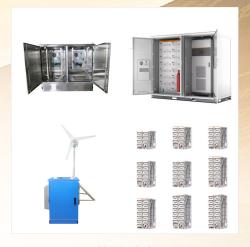

Battery inverters for large scale storage systems. With a maximum output of up to 4600 kVA and system voltages up to 1500 V DC, the SMA Sunny Central Storage (SCS) UPXT-US allows for more efficient and flexible system design for battery power plants. These SCS power classes allow a system design with higher output power and higher short-circuit

Battery inverter for large-scale storage systems. Grid-connected storage systems enable the integration of large amounts of intermittent renewable energy into the utility grid while ensuring maximum grid stability. The Sunny Central Storage is the central component of the SMA system solution for integration of large-scale storage systems.

Battery inverters for large scale storage systems. With a maximum output of up to 4600 kVA and system voltages up to 1500 V DC, the SMA Sunny Central Storage (SCS) UPXT-US allows for more efficient and flexible system design for ???