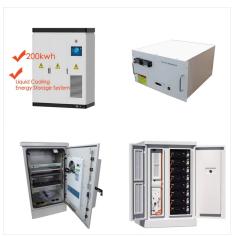

Battery inverters for large scale storage systems. With a maximum output of up to 4600 kVA and system voltages up to 1500 V DC, the SMA Sunny Central Storage (SCS) UPXT-US allows for more efficient and flexible system design for battery power plants. These SCS power classes allow a system design with higher output power and higher short-circuit

Battery inverters for large scale storage systems. With a maximum output of up to 4600 kVA and system voltages up to 1500 V DC, the SMA Sunny Central Storage (SCS) UPXT-US allows for more efficient and flexible system design for ???