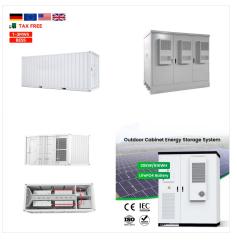

Battery inverter for large-scale storage systems. Grid-connected storage systems enable the integration of large amounts of intermittent renewable energy into the utility grid while ensuring maximum grid stability. The Sunny Central Storage is the central component of the SMA system solution for integration of large-scale storage systems.

FEATURES:User-Friendly:LED+APP, for easy local maintenancePower rating up to 80000W,reduce initial investmentRemote

Storage is designed to work with the SMA Power Plant Manager and is also available as turnkey solution with the SMA medium-voltage systems. Efficient Battery inverter for large-scale storage systems Sunny Central Storage 1900 / 2200 / 2475 / 2900. SUNNY CENTRAL STORAGE 1900 / 2200 Technical Data SCS 1900 SCS 2200