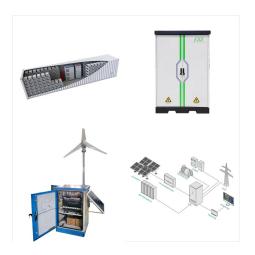

SMA battery inverters are compatible with various battery technologies and batteries from various manufacturers and are therefore highly flexible.

SMA battery inverters can be integrated in existing PV systems and combined with E-charging stations or heat pumps at any time to make optimum use of the solar energy generated.

SMA Home Storage associata agli inverter ibridi SMA offre una flessibilit? senza pari, il miglior utilizzo dell"energia solare, una semplice messa in servizio e una gestione energetica adattabile ad ogni esigenza. Scopri di pi? sui nostri ???

SMA Home Storage associata agli inverter ibridi SMA offre una flessibilit? senza pari, il miglior utilizzo dell"energia solare, una semplice messa in servizio e una gestione energetica adattabile ad ogni esigenza. Scopri di pi? sui nostri inverter ibridi. SMA Home Storage. FAQ.