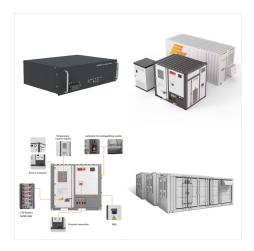

Battery inverter for large-scale storage systems. Grid-connected storage systems enable the integration of large amounts of intermittent renewable energy into the utility grid while ensuring maximum grid stability. The Sunny Central Storage is the central component of the SMA system solution for integration of large-scale storage systems.

FEATURES:User-Friendly:LED+APP, for easy local maintenancePower rating up to 80000W,reduce initial investmentRemote

Storage is designed to work with the SMA Power Plant Manager and is also available as turnkey solution with the SMA medium-voltage systems. Efficient Battery inverter for large-scale storage systems Sunny Central Storage 1900 / 2200 / 2475 / 2900. SUNNY CENTRAL STORAGE 1900 / 2200 Technical Data SCS 1900 SCS 2200