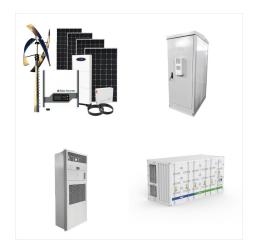

SMA battery inverters are compatible with various battery technologies and batteries from various manufacturers and are therefore highly flexible.

SMA battery inverters can be integrated in existing PV systems and combined with E-charging stations or heat pumps at any time to make optimum use of the solar energy generated.

Battery Inverters; Overview; Sunny Boy Storage 2.5; Sunny Boy Storage 3.7 / 5.0 / 6.0; Sunny Island X; Sunny Island 4.4M / 6.0H / 8.0H; SMA Home Storage; System Solutions & Packages. Back System Solutions & Packages; SMA Commercial Storage Solution; Sunny Central FLEX; Medium Voltage Power Station 4000 / 4200 / 4400 / 4600