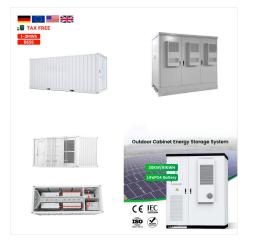

Battery inverter for large-scale storage systems. Grid-connected storage systems enable the integration of large amounts of intermittent renewable energy into the utility grid while ensuring maximum grid stability. The Sunny Central Storage is the central component of the SMA system solution for integration of large-scale storage systems.

FEATURES:User-Friendly:LED+APP, for easy local maintenancePower rating up to 80000W,reduce initial investmentRemote

Storage is designed to work with the SMA Power Plant Manager and is also available as turnkey solution with the SMA medium-voltage systems. Efficient Battery inverter for large-scale storage systems Sunny Central Storage 1900 / 2200 / 2475 / 2900. SUNNY CENTRAL STORAGE 1900 / 2200 Technical Data SCS 1900 SCS 2200