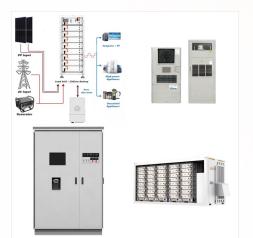

Smappee Infinity is a truly comprehensive energy management system that gives clients the insights, data and tools to manage their energy consumption and optimize their use of renewable energy. It allows you to add solar, gas and water to get a detailed overview of all energy flows and manage them to take full advantage of all self-generated

The Smappee Infinity system allows users to further optimise their energy consumption. The perfectly thought-out modularity ensures you can always adapt energy management to your own needs. Communication is the key word here. In this blog post, we will tell you which cloud communication modules are available and what their possibilities are.