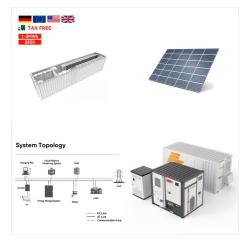

's backup pump pumps more water per hour than any other backup system, plus it runs more efficiently on a single battery





Optimizing power backup solutions for server racks is essential for uninterrupted operations. This article explores reliable backup with Sok 48V 100Ah and the advantages of Jakiper 48V 5.12 kWh Lifepo4. We''ll cover the efficiency of APC SMX120RMBP2U, benefits of Trilite Smart1500LCD, continuous power with APC SMX1000, and unique features of Tripp Lite ???



4. Smart Home Ecosystem. The EcoFlow Smart Home Ecosystem also uses DELTA Pro portable power stations and a Smart Home Panel that integrates directly with your home circuits. The setup enables you to monitor your usage and maintain better control over how quickly you"re consuming your backup storage capacity.



Power Backup. USP-RPS. \$399.00. 950W redundant power supply for rack-mounted UniFi devices. 950W DC power availability (6) DC SmartPower ports. 1.3" LCM touchscreen These cookies are necessary for the website to function and cannot be switched off in our systems. They are usually only set in response to actions made by you which amount to a





In the age of solar power, home battery backup systems provide safe and reliable energy security. As an advanced alternative to traditional backup systems, like gas and diesel generators, home batteries can increase your home's energy independence in routine times and during emergencies. Smart usage and maintenance of your system may



Lower your energy bill with SPAN smart electrical panels - advanced features and intelligent design save you m