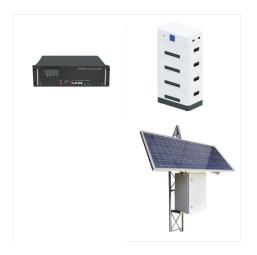

PCU (Power Conditioning Unit) is an integrated unit consists of grid charger, inverter, MPPT Solar Charger. It continuously monitors Battery and Solar voltage as well as Grid and Output voltage with their currents. MPPT based solar charger extracts the maximum power from the solar panels whereby it increases the efficiency of the system.