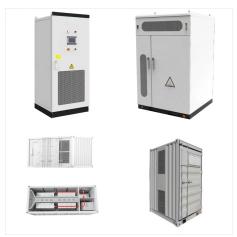

PCU (Power Conditioning Unit) is an integrated unit consists of grid charger, inverter, MPPT Solar Charger. It continuously monitors Battery and Solar voltage as well as Grid and Output voltage with their currents. MPPT based solar charger extracts the maximum power from the solar panels whereby it increases the efficiency of the system.

Offering maximum energy output utilizing an Offgrid system, our solar PCU inverter is truly useful during power breakdowns. We adhere to the highest quality standards and put all PCU raw materials through strict IQC, IPQC, and FQI inspections. As a top solar inverter manufacturer, our products clear all necessary quality tests.