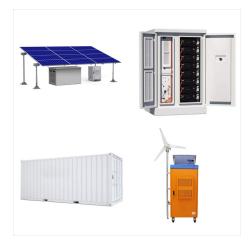

PCU (Power Conditioning Unit) is an integrated unit consists of grid charger, inverter, MPPT Solar Charger. It continuously monitors Battery and Solar voltage as well as Grid and Output voltage with their currents. MPPT based solar charger extracts the maximum power from the solar panels whereby it increases the efficiency of the system.

Offering maximum energy output utilizing an Offgrid system, our solar PCU inverter is truly useful during power breakdowns. We adhere to the highest quality standards and put all PCU raw materials through strict IQC, IPQC, and FQI inspections. As a top solar inverter manufacturer, our products clear all necessary quality tests.