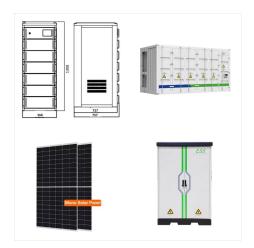

Offering maximum energy output utilizing an Offgrid system, our solar PCU inverter is truly useful during power breakdowns. We adhere to the highest quality standards and put all PCU raw materials through strict IQC, IPQC, and FQI inspections. As a top solar inverter manufacturer, our products clear all necessary quality tests.