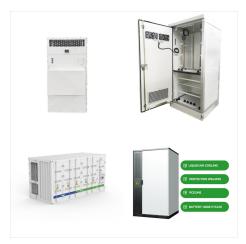

Offering maximum energy output utilizing an Offgrid system, our solar PCU inverter is truly useful during power breakdowns. We adhere to the highest quality standards and put all PCU raw materials through strict IQC, IPQC, and FQI inspections. As a top solar inverter manufacturer, our products clear all necessary quality tests.