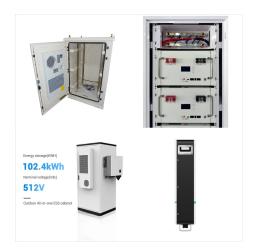

Inverter Batteries. Bravo series tubular battery; Saver Series tubular battery; SMF (Sealed Maintenance Free) battery; Solar Panels



EAPRO New Eapro 3200 24 Solar Mppt Inverter With 100Amp Charge Controller 3000Va/24V With 3000Watt Plus Panels Support. Illuminate your energy experience with the Light Color SMARTEN Superb 3075 Solar PCU. This cutting-edge unit combines style and efficiency, providing a sleek and modern addition to your space. De.



About Smarten Smarten Power Systems Pvt. Ltd. is a Solar Product Manufacturing Company that was established in 2014 with a mission to provide the best solution to the need of power/solar that can drive our present towards a sustainable future. Smarten Power Systems is more than just an inverter manufacturing company. Since its inception in





More Smarten Solar PCU Inverter products More Solar PCU Inverter products. Warranty as per brand. 100% Original Products. Secure payments. 100% Buyer protection. Top Brands. specifications. description. Type of Product: Sine Wave Solar PCU: Display Type: LCD: Output Frequency: 50 Hz: Output Voltage: 220 V: Model No: 5250VA Sine Wave Solar PCU



Smarten Superb 2500 is a mppt based solar power conditioning unit (PCU). It is the only solar inverter that comes in 2.5 KVA and 24 Volt (2 battery system), It is one of the best choice solar inverters in 2-3 kva range that works with 2 batteries. Instead of buying a normal inverter, It is strongly recommended to buy mppt based pcu.



Heavy duty Transformer Design Advanced MPPT Solar Technology 70A MPPT Solar Charge Controller 2500 to 2700 Watt