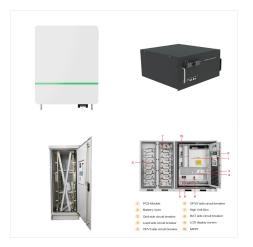

PCU (Power Conditioning Unit) is an integrated unit consists of grid charger, inverter, MPPT Solar Charger. It continuously monitors Battery and Solar voltage as well as Grid and Output voltage with their currents. MPPT based solar charger extracts the maximum power from the solar panels whereby it increases the efficiency of the system.