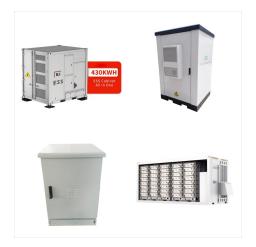

Drop and start Energy Storage System - from 100 kVA / 186 kWh to 600kVA / 1116 kWh battery and distribution technologies. Co-designed with CATL, the products are fully compatible. Batteries are available with 0.5C and 1C ratings, covering a wide range of energy storage applications. Energy Storage; Socomec Group. Who we are; Locations

Applications of Battery Energy Storage Systems . At Socomec, we offer versatile and tailored solutions to meet the diverse energy needs of our customers. Explore our products" range : SUNSYS HES L: Scalable outdoor Energy Storage System - from 100 kVA / 186 kWh to 600 kVA / 1323 kWh - This system has been designed using the best