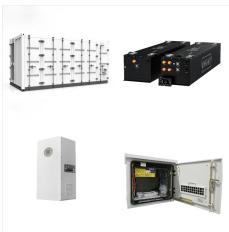

Socomec Group. Company Profile 100 years of shared energy Products Energy Storage; Modular Battery Energy Storage System (BESS) SUNSYS HES L SKID All cabinets within the energy storage system are shipped assembled, mounted and internally cabled on an adapted SKID. This guarantees the minimum installation time and effort, limits

Drop and start Energy Storage System - from 100 kVA / 186 kWh to 600kVA / 1116 kWh battery and distribution technologies. Co-designed with CATL, the products are fully compatible. Batteries are available with 0.5C and 1C ratings, covering a wide range of energy storage applications. Energy Storage; Socomec Group. Who we are; Locations

energy storage systems in both the Canada and the USA. Based on 2 standard cabinets, SUNSYS HES L is a modular energy storage system that uses 2 standard cabinets to enable 32 UL certified configurations, providing ideal system sizing for a variety of projects. Based on standard equipment and pre-tested configurations, the design, quotation,