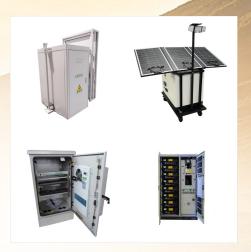

Socomec Group. Company Profile 100 years of shared energy Products Energy Storage; Modular Battery Energy Storage System (BESS) SUNSYS HES L SKID All cabinets within the energy storage system are shipped assembled, mounted and internally cabled on an adapted SKID. This guarantees the minimum installation time and effort, limits

Drop and start Energy Storage System - from 100 kVA / 186 kWh to 600kVA / 1116 kWh battery and distribution technologies. Co-designed with CATL, the products are fully compatible. Batteries are available with 0.5C and 1C ratings, covering a wide range of energy storage applications. Energy Storage; Socomec Group. Who we are; Locations

energy storage systems in both the Canada and the USA. Based on 2 standard cabinets, SUNSYS HES L is a modular energy storage system that uses 2 standard cabinets to enable 32 UL certified configurations, providing ideal system sizing for a variety of projects. Based on standard equipment and pre-tested configurations, the design, quotation,