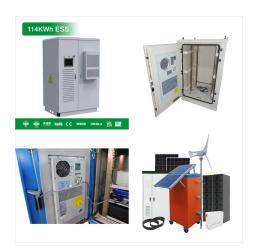

Drop and start Energy Storage System - from 100 kVA / 186 kWh to 600kVA / 1116 kWh battery and distribution technologies. Co-designed with CATL, the products are fully compatible. Batteries are available with 0.5C and 1C ratings, covering a wide range of energy storage applications. Energy Storage; Socomec Group. Who we are; Locations

Applications of Battery Energy Storage Systems . At Socomec, we offer versatile and tailored solutions to meet the diverse energy needs of our customers. Explore our products" range : SUNSYS HES L: Scalable outdoor Energy Storage System - from 100 kVA / 186 kWh to 600 kVA / 1323 kWh - This system has been designed using the best