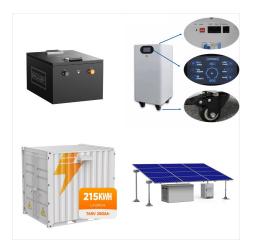

Drop and start Energy Storage System - from 100 kVA / 186 kWh to 600kVA / 1116 kWh battery and distribution technologies. Co-designed with CATL, the products are fully compatible. Batteries are available with 0.5C and 1C ratings, covering a wide range of energy storage applications. Energy Storage; Socomec Group. Who we are; Locations

Applications of Battery Energy Storage Systems . At Socomec, we offer versatile and tailored solutions to meet the diverse energy needs of our customers. Explore our products" range : SUNSYS HES L: Scalable outdoor Energy Storage System - from 100 kVA / 186 kWh to 600 kVA / 1323 kWh - This system has been designed using the best