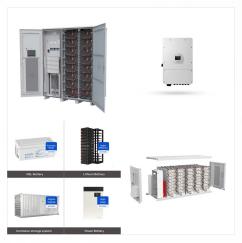

Drop and start Energy Storage System - from 100 kVA / 186 kWh to 600kVA / 1116 kWh battery and distribution technologies. Co-designed with CATL, the products are fully compatible. Batteries are available with 0.5C and 1C ratings, covering a wide range of energy storage applications. Energy Storage; Socomec Group. Who we are; Locations

Applications of Battery Energy Storage Systems . At Socomec, we offer versatile and tailored solutions to meet the diverse energy needs of our customers. Explore our products" range : SUNSYS HES L: Scalable outdoor Energy Storage System - from 100 kVA / 186 kWh to 600 kVA / 1323 kWh - This system has been designed using the best