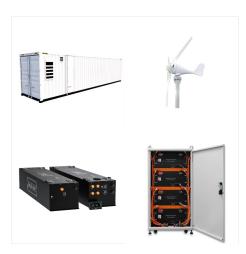

Drop and start Energy Storage System - from 100 kVA / 186 kWh to 600kVA / 1116 kWh battery and distribution technologies. Co-designed with CATL, the products are fully compatible. Batteries are available with 0.5C and 1C ratings, covering a wide range of energy storage applications. Energy Storage; Socomec Group. Who we are; Locations

energy storage systems in both the Canada and the USA. Based on 2 standard cabinets, SUNSYS HES L is a modular energy storage system that uses 2 standard cabinets to enable 32 UL certified configurations, providing ideal system sizing for a variety of projects. Based on standard equipment and pre-tested configurations, the design, quotation,

Applications of Battery Energy Storage Systems . At Socomec, we offer versatile and tailored solutions to meet the diverse energy needs of our customers. Explore our products" range : SUNSYS HES L: Scalable outdoor Energy Storage System - from 100 kVA / 186 kWh to 600 kVA / 1323 kWh - This system has been designed using the best