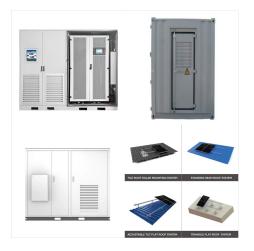

Following Socomec's successful introduction of the SUNSYS HES L, a native outdoor energy storage system ranging from 100 kVA / 186 kWh to 600 kVA / 1674 kWh, the specialist in source switching, energy conversion and measurement is now launching a higher power version.. Socomec's new SUNSYS HES XXL offers a power range from 1 MVA / 1 MWh to 6 MVA / 20 ???

Function. SUNSYS HES XXL is a complete and ready to use high power energy storage system for on-grid and off-grid applications. This system is based on standard cabinets: a converter cabinet C-Cab XXL and a battery cabinet B-Cab XXL (CATL) enabling a large variety of configurations in a simple and safe way.