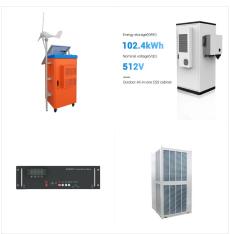

Applications of Battery Energy Storage Systems . At Socomec, we offer versatile and tailored solutions to meet the diverse energy needs of our customers. Explore our products" range : SUNSYS HES L: Scalable outdoor Energy Storage System - from 100 kVA / 186 kWh to 600 kVA / 1323 kWh - This system has been designed using the best