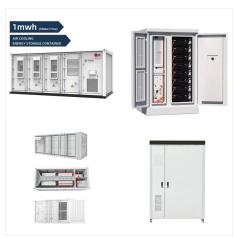

Following Socomec's successful introduction of the SUNSYS HES L, a native outdoor energy storage system ranging from 100 kVA / 186 kWh to 600 kVA / 1674 kWh, the specialist in source switching, energy conversion and measurement is now launching a higher power version.. Socomec's new SUNSYS HES XXL offers a power range from 1 MVA / 1 MWh to 6 MVA / 20 ???

Function. SUNSYS HES XXL is a complete and ready to use high power energy storage system for on-grid and off-grid applications. This system is based on standard cabinets: a converter cabinet C-Cab XXL and a battery cabinet B-Cab XXL (CATL) enabling a large variety of configurations in a simple and safe way.