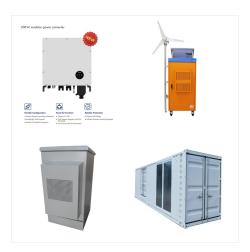

Function. SUNSYS HES XXL is a complete and ready to use high power energy storage system for on-grid and off-grid applications. This system is based on standard cabinets: a converter cabinet C-Cab XXL and a battery cabinet B-Cab XXL (CATL) enabling a large variety of configurations in a simple and safe way.

energy storage systems in both the Canada and the USA. Based on 2 standard cabinets, SUNSYS HES L is a modular energy storage system that uses 2 standard cabinets to enable 32 UL certified configurations, providing ideal system sizing for a variety of projects. Based on standard equipment and pre-tested configurations, the design, quotation,