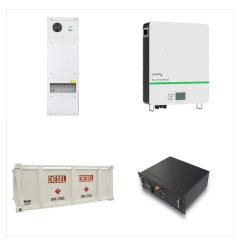

Function. SUNSYS HES XXL is a complete and ready to use high power energy storage system for on-grid and off-grid applications. This system is based on standard cabinets: a converter cabinet C-Cab XXL and a battery cabinet B-Cab XXL (CATL) enabling a large variety of configurations in a simple and safe way.

energy storage systems in both the Canada and the USA. Based on 2 standard cabinets, SUNSYS HES L is a modular energy storage system that uses 2 standard cabinets to enable 32 UL certified configurations, providing ideal system sizing for a variety of projects. Based on standard equipment and pre-tested configurations, the design, quotation,