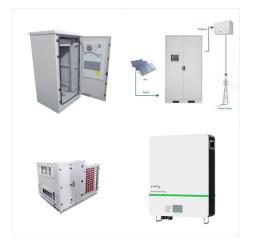

Function. SUNSYS HES XXL is a complete and ready to use high power energy storage system for on-grid and off-grid applications. This system is based on standard cabinets: a converter cabinet C-Cab XXL and a battery cabinet B-Cab XXL (CATL) enabling a large variety of configurations in a simple and safe way.

energy storage systems in both the Canada and the USA. Based on 2 standard cabinets, SUNSYS HES L is a modular energy storage system that uses 2 standard cabinets to enable 32 UL certified configurations, providing ideal system sizing for a variety of projects. Based on standard equipment and pre-tested configurations, the design, quotation,