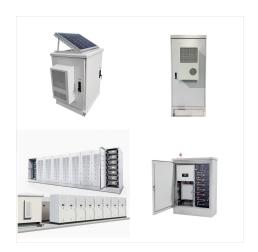

Following Socomec's successful introduction of the SUNSYS HES L, a native outdoor energy storage system ranging from 100 kVA / 186 kWh to 600 kVA / 1674 kWh, the specialist in source switching, energy conversion and measurement is now launching a higher power version.. Socomec's new SUNSYS HES XXL offers a power range from 1 MVA / 1 MWh to 6 MVA / 20 ???

Function. SUNSYS HES XXL is a complete and ready to use high power energy storage system for on-grid and off-grid applications. This system is based on standard cabinets: a converter cabinet C-Cab XXL and a battery cabinet B-Cab XXL (CATL) enabling a large variety of configurations in a simple and safe way.