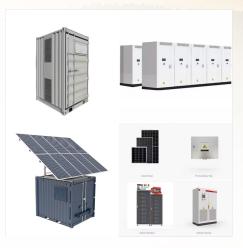

Following Socomec's successful introduction of the SUNSYS HES L, a native outdoor energy storage system ranging from 100 kVA / 186 kWh to 600 kVA / 1674 kWh, the specialist in source switching, energy conversion and measurement is now launching a higher power version.. Socomec's new SUNSYS HES XXL offers a power range from 1 MVA / 1 MWh to 6 MVA / 20 ???

Function. SUNSYS HES XXL is a complete and ready to use high power energy storage system for on-grid and off-grid applications. This system is based on standard cabinets: a converter cabinet C-Cab XXL and a battery cabinet B-Cab XXL (CATL) enabling a large variety of configurations in a simple and safe way.

Socomec's experience in power conversion, switching and monitoring has enabled us to create a flexible and reliable energy storage offer. From best in class components to a customised fully integrated container - now including a native outdoor system - we work with our customers to identify the best possible option and support its deployment in the field.