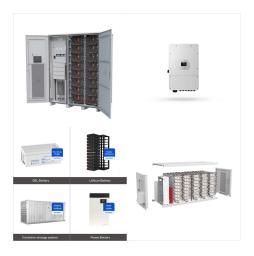

Socomec Group. Company Profile 100 years of shared energy Products Energy Storage; Modular Battery Energy Storage System (BESS) SUNSYS HES L SKID All cabinets within the energy storage system are shipped assembled, mounted and internally cabled on an adapted SKID. This guarantees the minimum installation time and effort, limits

energy storage systems in both the Canada and the USA. Based on 2 standard cabinets, SUNSYS HES L is a modular energy storage system that uses 2 standard cabinets to enable 32 UL certified configurations, providing ideal system sizing for a variety of projects. Based on standard equipment and pre-tested configurations, the design, quotation,