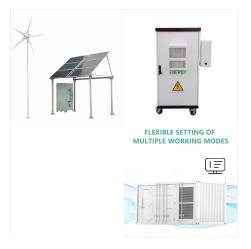

Function. SUNSYS HES XXL is a complete and ready to use high power energy storage system for on-grid and off-grid applications. This system is based on standard cabinets: a converter cabinet C-Cab XXL and a battery cabinet B-Cab XXL (CATL) enabling a large variety of configurations in a simple and safe way.

Socomec's experience in power conversion, switching and monitoring has enabled us to create a flexible and reliable energy storage offer. From best in class components to a customised fully integrated container - now including a native outdoor system - we work with our customers to identify the best possible option and support its deployment in the field.