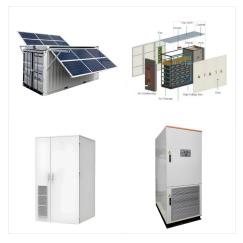

Socomec Group. Company Profile 100 years of shared energy Products Energy Storage; Modular Battery Energy Storage System (BESS) SUNSYS HES L SKID All cabinets within the energy storage system are shipped assembled, mounted and internally cabled on an adapted SKID. This guarantees the minimum installation time and effort, limits

energy storage systems in both the Canada and the USA. Based on 2 standard cabinets, SUNSYS HES L is a modular energy storage system that uses 2 standard cabinets to enable 32 UL certified configurations, providing ideal system sizing for a variety of projects. Based on standard equipment and pre-tested configurations, the design, quotation,