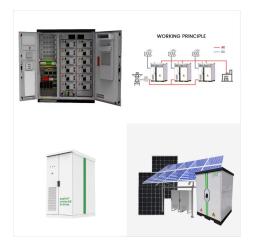

Function. SUNSYS HES XXL is a complete and ready to use high power energy storage system for on-grid and off-grid applications. This system is based on standard cabinets: a converter cabinet C-Cab XXL and a battery cabinet B-Cab XXL (CATL) enabling a large variety of configurations in a simple and safe way.

Socomec's experience in power conversion, switching and monitoring has enabled us to create a flexible and reliable energy storage offer. From best in class components to a customised fully integrated container - now including a native outdoor system - we work with our customers to identify the best possible option and support its deployment in the field.

Applications of Battery Energy Storage Systems . At Socomec, we offer versatile and tailored solutions to meet the diverse energy needs of our customers. Explore our products" range : SUNSYS HES L: Scalable outdoor Energy Storage System - from 100 kVA / 186 kWh to 600 kVA / 1323 kWh - This system has been designed using the best