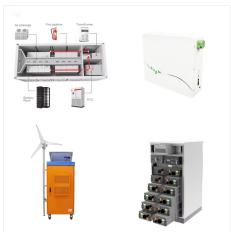

Socomec Group. Company Profile 100 years of shared energy Products Energy Storage; Modular Battery Energy Storage System (BESS) SUNSYS HES L SKID All cabinets within the energy storage system are shipped assembled, mounted and internally cabled on an adapted SKID. This guarantees the minimum installation time and effort, limits

Drop and start Energy Storage System - from 100 kVA / 186 kWh to 600kVA / 1116 kWh battery and distribution technologies. Co-designed with CATL, the products are fully compatible. Batteries are available with 0.5C and 1C ratings, covering a wide range of energy storage applications. Energy Storage; Socomec Group. Who we are; Locations