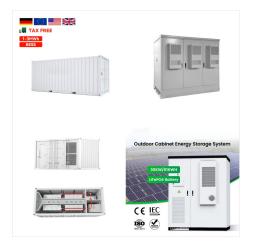

Following Socomec's successful introduction of the SUNSYS HES L, a native outdoor energy storage system ranging from 100 kVA / 186 kWh to 600 kVA / 1674 kWh, the specialist in source switching, energy conversion and measurement is now launching a higher power version.. Socomec's new SUNSYS HES XXL offers a power range from 1 MVA / 1 MWh to 6 MVA / 20 ???

Applications of Battery Energy Storage Systems . At Socomec, we offer versatile and tailored solutions to meet the diverse energy needs of our customers. Explore our products" range : SUNSYS HES L: Scalable outdoor Energy Storage System - from 100 kVA / 186 kWh to 600 kVA / 1323 kWh - This system has been designed using the best