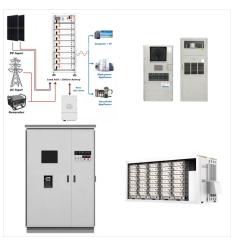

Function. SUNSYS HES XXL is a complete and ready to use high power energy storage system for on-grid and off-grid applications. This system is based on standard cabinets: a converter cabinet C-Cab XXL and a battery cabinet B-Cab XXL (CATL) enabling a large variety of configurations in a simple and safe way.

Applications of Battery Energy Storage Systems . At Socomec, we offer versatile and tailored solutions to meet the diverse energy needs of our customers. Explore our products" range : SUNSYS HES L: Scalable outdoor Energy Storage System - from 100 kVA / 186 kWh to 600 kVA / 1323 kWh - This system has been designed using the best