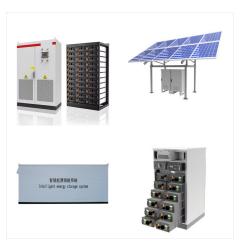

Sol-Ark(R) residential energy storage solutions are the most powerful hybrid inverters that are NEM 3.0 ready, battery agnostic, and scalable. Sol-Ark's platform includes your pick of UL9540 battery partners, enabling modern battery features today with easy 48V replacement down the road. A Selection of Our Industry Leading Battery Partners

Over ten years ago, our CEO and CTO, Tom Brennan, founded Sol-Ark(R) with a mission to make the most reliable, innovative, and affordable solar storage solutions to power families and businesses. After traveling the world and doing extensive product research, the conclusion was the current energy storage solutions were cumbersome, expensive, overly complex, and ???

Because Sol-Ark(R) hybrid inverters have a 48V battery agnostic architecture, they work with over 25 different battery suppliers and partners to achieve optimal energy production and efficiency. Low voltage solar batteries are an increasingly popular way to store, use, and potentially sell the energy generated by solar panels, as well as help