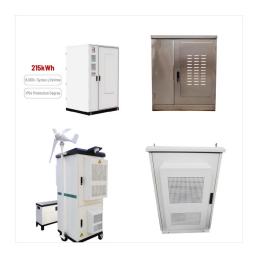

Sol-Ark(R) residential energy storage solutions are the most powerful hybrid inverters that are NEM 3.0 ready, battery agnostic, and scalable. Sol-Ark's platform includes your pick of UL9540 battery partners, enabling modern battery features today with easy 48V replacement down the road. A Selection of Our Industry Leading Battery Partners

Over ten years ago, our CEO and CTO, Tom Brennan, founded Sol-Ark(R) with a mission to make the most reliable, innovative, and affordable solar storage solutions to power families and businesses. After traveling the world and doing extensive product research, the conclusion was the current energy storage solutions were cumbersome, expensive, overly complex, and ???

Because Sol-Ark(R) hybrid inverters have a 48V battery agnostic architecture, they work with over 25 different battery suppliers and partners to achieve optimal energy production and efficiency. Low voltage solar batteries are an increasingly popular way to store, use, and potentially sell the energy generated by solar panels, as well as help