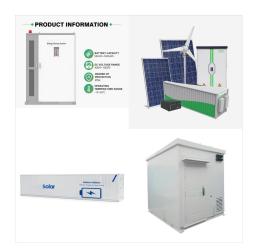

Sol-Ark(R) residential energy storage solutions are the most powerful hybrid inverters that are NEM 3.0 ready, battery agnostic, and scalable. Sol-Ark's platform includes your pick of UL9540 battery partners, enabling modern battery features today with easy 48V replacement down the road. A Selection of Our Industry Leading Battery Partners

Over ten years ago, our CEO and CTO, Tom Brennan, founded Sol-Ark(R) with a mission to make the most reliable, innovative, and affordable solar storage solutions to power families and businesses. After traveling the world and doing extensive product research, the conclusion was the current energy storage solutions were cumbersome, expensive, overly complex, and ???

Because Sol-Ark(R) hybrid inverters have a 48V battery agnostic architecture, they work with over 25 different battery suppliers and partners to achieve optimal energy production and efficiency. Low voltage solar batteries are an increasingly popular way to store, use, and potentially sell the energy generated by solar panels, as well as help