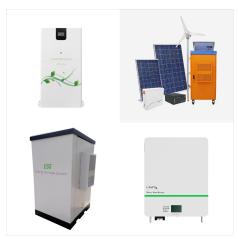

Sol-Ark(R) residential energy storage solutions are the most powerful hybrid inverters that are NEM 3.0 ready, battery agnostic, and scalable. Sol-Ark's platform includes your pick of UL9540 battery partners, enabling modern battery features today with easy 48V replacement down the road. A Selection of Our Industry Leading Battery Partners

Over ten years ago, our CEO and CTO, Tom Brennan, founded Sol-Ark(R) with a mission to make the most reliable, innovative, and affordable solar storage solutions to power families and businesses. After traveling the world and doing extensive product research, the conclusion was the current energy storage solutions were cumbersome, expensive, overly complex, and ???

Because Sol-Ark(R) hybrid inverters have a 48V battery agnostic architecture, they work with over 25 different battery suppliers and partners to achieve optimal energy production and efficiency. Low voltage solar batteries are an increasingly popular way to store, use, and potentially sell the energy generated by solar panels, as well as help