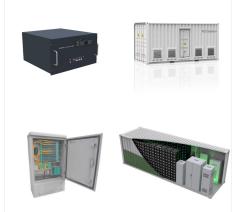

Sola/Hevi-Duty offers a broad range of transformers to meet many applications. These dry-type transformers are offered encapsulated, ventilated or non-ventilated, 600 Volt Class, isolation type, single and three phase, through 500 ???

SolaHD delivers single- and three-phase, indoor/outdoor, standard or custom transformers to fit your requirements. It can be challenging to find a transformer that safely, efficiently, and ???

SolaHD total power quality solutions keep production lines operating efficiently while keeping workers, equipment and information safe from damage. Protect your investment and keep costs down with our comprehensive line of products that convert, protect and offer exceptional backup power. If it needs power, it needs SolaHD