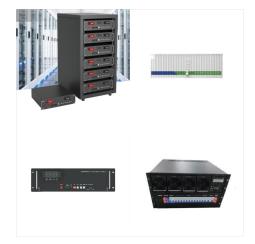

Sola/Hevi-Duty SDN1024480C Power Supply SolaHD Power Supply, Compact, Series: SDN-C, 380/480 VAC Input, 24 VDC Output, 240 W, 3 x 0.8/2 x 1.2 A, 50/60 Hz, DIN Rail Mount, Metal Case, 2.36 in Width, 4.36 in Depth, 4.85 in Height Additional Description: SOLA-SDN1024480C 240W 24V DIN T/P 380/480V IN IECEX Catalog Description: SDN-C Series Compact

Sola/Hevi-Duty SDN1024100P Power Supply SolaHD Power Supply, Compact, Series: SDN-P, 115/230 VAC Input, 24 VDC Output, 240 W, 2.2/1 A, 47 to 63 Hz, DIN Rail Mount, Metal Case, 4.55 in Width, 2.56 in Depth, 4.88 in Height Additional Description: SOLA-SDN1024100P 240W 24V DIN S/P 115/230V IN Power Supply 115/230V, Single Phase Catalog Description

Sola/Hevi-Duty SDN2024100C Power Supply SolaHD Power Supply, Compact, Series: SDN-C, 115/230 VAC Input, 24 VDC Output, 480 W, 6/3 A, 43 to 67 Hz, DIN Rail Mount, Metal Case, 5 in Width, 9 in Depth, 2-1/2 in Height Additional Description: SOLA-SDN2024100C 480W 24V DIN P/S 115/230V IN IECEX Catalog Description: SDN-C Series Compact DIN Rail Power