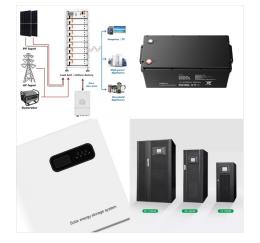

Inverter: The electric energy produced by a solar power system is in the form of direct current (DC), more suitable to portable power banks and UPS. However, common electrical appliances like lighting and heating ???

Solar power, also known as solar electricity, is the conversion of energy from sunlight into electricity, either directly using photovoltaics (PV) or indirectly using concentrated solar power. Solar panels use the photovoltaic effect to convert light into an electric current. [2] Concentrated solar power systems use lenses or mirrors and solar tracking systems to focus a large area of ???