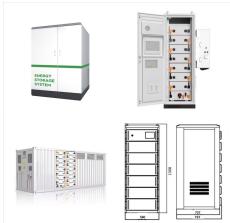

**SOLAR**°

| Product Model HJ-ESS-215A/100KW/215KWh)                                                                                                                                                                                                                                                                                                                                                                                                                                                                                                                                                                                                                                                             | IIII                  |                                                                                                                                                                                                                                                                                                                                                                                                                                                                                                                                                                                                                                                                                                                                                                                                                                                                                                                                                                                                                                                                                                                                                                                                                                                                                                                                                                                                                                                                                                                                                                                                                                                                                                                                                                                                                                                                                    |
|-----------------------------------------------------------------------------------------------------------------------------------------------------------------------------------------------------------------------------------------------------------------------------------------------------------------------------------------------------------------------------------------------------------------------------------------------------------------------------------------------------------------------------------------------------------------------------------------------------------------------------------------------------------------------------------------------------|-----------------------|------------------------------------------------------------------------------------------------------------------------------------------------------------------------------------------------------------------------------------------------------------------------------------------------------------------------------------------------------------------------------------------------------------------------------------------------------------------------------------------------------------------------------------------------------------------------------------------------------------------------------------------------------------------------------------------------------------------------------------------------------------------------------------------------------------------------------------------------------------------------------------------------------------------------------------------------------------------------------------------------------------------------------------------------------------------------------------------------------------------------------------------------------------------------------------------------------------------------------------------------------------------------------------------------------------------------------------------------------------------------------------------------------------------------------------------------------------------------------------------------------------------------------------------------------------------------------------------------------------------------------------------------------------------------------------------------------------------------------------------------------------------------------------------------------------------------------------------------------------------------------------|
| HJ-ESS-115A(50KW 115KWh)<br>Dimensions                                                                                                                                                                                                                                                                                                                                                                                                                                                                                                                                                                                                                                                              | A                     | CONTRACTOR AND ADDRESS OF THE OWNER OWN |
| 14001128012200mm                                                                                                                                                                                                                                                                                                                                                                                                                                                                                                                                                                                                                                                                                    |                       |                                                                                                                                                                                                                                                                                                                                                                                                                                                                                                                                                                                                                                                                                                                                                                                                                                                                                                                                                                                                                                                                                                                                                                                                                                                                                                                                                                                                                                                                                                                                                                                                                                                                                                                                                                                                                                                                                    |
| 1600*1230*2000mm                                                                                                                                                                                                                                                                                                                                                                                                                                                                                                                                                                                                                                                                                    |                       |                                                                                                                                                                                                                                                                                                                                                                                                                                                                                                                                                                                                                                                                                                                                                                                                                                                                                                                                                                                                                                                                                                                                                                                                                                                                                                                                                                                                                                                                                                                                                                                                                                                                                                                                                                                                                                                                                    |
| Rated Battery Capacity                                                                                                                                                                                                                                                                                                                                                                                                                                                                                                                                                                                                                                                                              | 1                     | - 12                                                                                                                                                                                                                                                                                                                                                                                                                                                                                                                                                                                                                                                                                                                                                                                                                                                                                                                                                                                                                                                                                                                                                                                                                                                                                                                                                                                                                                                                                                                                                                                                                                                                                                                                                                                                                                                                               |
| 215KWH/115KWH                                                                                                                                                                                                                                                                                                                                                                                                                                                                                                                                                                                                                                                                                       |                       |                                                                                                                                                                                                                                                                                                                                                                                                                                                                                                                                                                                                                                                                                                                                                                                                                                                                                                                                                                                                                                                                                                                                                                                                                                                                                                                                                                                                                                                                                                                                                                                                                                                                                                                                                                                                                                                                                    |
| Battery Cooling Method                                                                                                                                                                                                                                                                                                                                                                                                                                                                                                                                                                                                                                                                              |                       |                                                                                                                                                                                                                                                                                                                                                                                                                                                                                                                                                                                                                                                                                                                                                                                                                                                                                                                                                                                                                                                                                                                                                                                                                                                                                                                                                                                                                                                                                                                                                                                                                                                                                                                                                                                                                                                                                    |
| Air Cooled/Liquid Cooled                                                                                                                                                                                                                                                                                                                                                                                                                                                                                                                                                                                                                                                                            | ENERGY STORAGE SYSTEM |                                                                                                                                                                                                                                                                                                                                                                                                                                                                                                                                                                                                                                                                                                                                                                                                                                                                                                                                                                                                                                                                                                                                                                                                                                                                                                                                                                                                                                                                                                                                                                                                                                                                                                                                                                                                                                                                                    |
|                                                                                                                                                                                                                                                                                                                                                                                                                                                                                                                                                                                                                                                                                                     |                       | To Strive forward No Energy Waste                                                                                                                                                                                                                                                                                                                                                                                                                                                                                                                                                                                                                                                                                                                                                                                                                                                                                                                                                                                                                                                                                                                                                                                                                                                                                                                                                                                                                                                                                                                                                                                                                                                                                                                                                                                                                                                  |
| and the second se |                       | Allinone                                                                                                                                                                                                                                                                                                                                                                                                                                                                                                                                                                                                                                                                                                                                                                                                                                                                                                                                                                                                                                                                                                                                                                                                                                                                                                                                                                                                                                                                                                                                                                                                                                                                                                                                                                                                                                                                           |