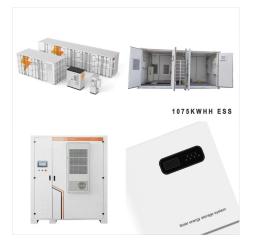

rgy ???



**SOLAR**<sup>°</sup>

Wholesale Lithium-Ion Battery for PV Systems? Simply put, a lithium-ion battery (commonly referred to as a Li-ion battery or LIB) is a type of rechargeable battery that is commonly used for portable electronics and electric vehicles. The popularity of this kind of battery is also steadily growing for military and aerospace applications. In a lithium-ion battery, lithium ions move from ???

**SOLAR**<sup>°</sup>



Solar Battery Prices in South Africa. The cost of a solar battery in South Africa can vary greatly depending on several factors, including the capacity, technology, brand, and warranty. A basic lead-acid battery, for example, can cost anywhere from R5,000 to R10,000, while a high-end lithium-ion battery can cost upwards of R50,000 to as high as



. Indonesia 17. Despite the positive outlook for the Panama solar market, there are undeniable challenges that the government is hoping to address. you should be able to buy brand solar batteries at lower prices and that too, in bulk. This is where our role comes into play. SolarFeeds is becoming a multiple wholesale vendor e



Wholesale Solar Battery for sale! A solar battery is a device that is charged by a connected solar system and stores energy as a backup for consuming later. Users can consume the stored electricity after sundown, during peak energy demands, or during a power outage. Why Use Solar Power Storage? Using a solar battery can help users to reduce the amount of electricity they ???

**SOLAR**°

| Product Model HJ-ESS-215A/100KW/215KWh)