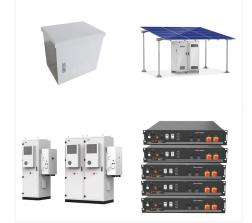

114KWh ESS

114KWh ESS

@ @ PICC BORS (€ MSDS UN38.3 25 000

Discover what the best solar companies in Panama City Beach, FL are, according to the EnergySage solar installer ranking system. 11+ years dedicated to solar/battery specific installations. W Show More. Browse for a quote Elite Installer The average price per watt of solar power in Panama City Beach, FL is \$2.46/W.