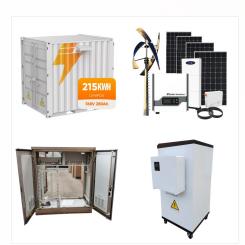

114KWh ESS

114KWh ESS

@ @ PICC BORS (€ MSDS UN38.3 25 000

Discover what the best solar companies in Panama City Beach, FL are, according to the EnergySage solar installer ranking system. 11+ years dedicated to solar/battery specific installations. W Show More. Browse for a quote Elite Installer The average price per watt of solar power in Panama City Beach, FL is \$2.46/W.

**SOLAR**°

| Product Model HJ-ESS-215A/100KW/215KWh)                                                                                                                                                                                                                                                                                                                                                                                                                                                                                                                                                                                                                                                             | IIII                  |                                                                                                                                                                                                                                                                                                                                                                                                                                                                                                                                                                                                                                                                                                                                                                                                                                                                                                                                                                                                                                                                                                                                                                                                                                                                                                                                                                                                                                                                                                                                                                                                                                                                                                                                                                                                                                                                                    |
|-----------------------------------------------------------------------------------------------------------------------------------------------------------------------------------------------------------------------------------------------------------------------------------------------------------------------------------------------------------------------------------------------------------------------------------------------------------------------------------------------------------------------------------------------------------------------------------------------------------------------------------------------------------------------------------------------------|-----------------------|------------------------------------------------------------------------------------------------------------------------------------------------------------------------------------------------------------------------------------------------------------------------------------------------------------------------------------------------------------------------------------------------------------------------------------------------------------------------------------------------------------------------------------------------------------------------------------------------------------------------------------------------------------------------------------------------------------------------------------------------------------------------------------------------------------------------------------------------------------------------------------------------------------------------------------------------------------------------------------------------------------------------------------------------------------------------------------------------------------------------------------------------------------------------------------------------------------------------------------------------------------------------------------------------------------------------------------------------------------------------------------------------------------------------------------------------------------------------------------------------------------------------------------------------------------------------------------------------------------------------------------------------------------------------------------------------------------------------------------------------------------------------------------------------------------------------------------------------------------------------------------|
| HJ-ESS-115A(50KW 115KWh)<br>Dimensions                                                                                                                                                                                                                                                                                                                                                                                                                                                                                                                                                                                                                                                              | A                     | CONTRACTOR AND ADDRESS OF THE OWNER OWN |
| 14001128012200mm                                                                                                                                                                                                                                                                                                                                                                                                                                                                                                                                                                                                                                                                                    |                       |                                                                                                                                                                                                                                                                                                                                                                                                                                                                                                                                                                                                                                                                                                                                                                                                                                                                                                                                                                                                                                                                                                                                                                                                                                                                                                                                                                                                                                                                                                                                                                                                                                                                                                                                                                                                                                                                                    |
| 1600*1230*2000mm                                                                                                                                                                                                                                                                                                                                                                                                                                                                                                                                                                                                                                                                                    |                       |                                                                                                                                                                                                                                                                                                                                                                                                                                                                                                                                                                                                                                                                                                                                                                                                                                                                                                                                                                                                                                                                                                                                                                                                                                                                                                                                                                                                                                                                                                                                                                                                                                                                                                                                                                                                                                                                                    |
| Rated Battery Capacity                                                                                                                                                                                                                                                                                                                                                                                                                                                                                                                                                                                                                                                                              | 1                     | - 12                                                                                                                                                                                                                                                                                                                                                                                                                                                                                                                                                                                                                                                                                                                                                                                                                                                                                                                                                                                                                                                                                                                                                                                                                                                                                                                                                                                                                                                                                                                                                                                                                                                                                                                                                                                                                                                                               |
| 215KWH/115KWH                                                                                                                                                                                                                                                                                                                                                                                                                                                                                                                                                                                                                                                                                       |                       |                                                                                                                                                                                                                                                                                                                                                                                                                                                                                                                                                                                                                                                                                                                                                                                                                                                                                                                                                                                                                                                                                                                                                                                                                                                                                                                                                                                                                                                                                                                                                                                                                                                                                                                                                                                                                                                                                    |
| Battery Cooling Method                                                                                                                                                                                                                                                                                                                                                                                                                                                                                                                                                                                                                                                                              |                       |                                                                                                                                                                                                                                                                                                                                                                                                                                                                                                                                                                                                                                                                                                                                                                                                                                                                                                                                                                                                                                                                                                                                                                                                                                                                                                                                                                                                                                                                                                                                                                                                                                                                                                                                                                                                                                                                                    |
| Air Cooled/Liquid Cooled                                                                                                                                                                                                                                                                                                                                                                                                                                                                                                                                                                                                                                                                            | ENERGY STORAGE SYSTEM |                                                                                                                                                                                                                                                                                                                                                                                                                                                                                                                                                                                                                                                                                                                                                                                                                                                                                                                                                                                                                                                                                                                                                                                                                                                                                                                                                                                                                                                                                                                                                                                                                                                                                                                                                                                                                                                                                    |
|                                                                                                                                                                                                                                                                                                                                                                                                                                                                                                                                                                                                                                                                                                     |                       | To Strive forward No Energy Waste                                                                                                                                                                                                                                                                                                                                                                                                                                                                                                                                                                                                                                                                                                                                                                                                                                                                                                                                                                                                                                                                                                                                                                                                                                                                                                                                                                                                                                                                                                                                                                                                                                                                                                                                                                                                                                                  |
| and the second se |                       | Allinone                                                                                                                                                                                                                                                                                                                                                                                                                                                                                                                                                                                                                                                                                                                                                                                                                                                                                                                                                                                                                                                                                                                                                                                                                                                                                                                                                                                                                                                                                                                                                                                                                                                                                                                                                                                                                                                                           |