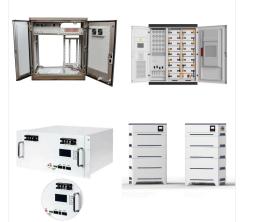

114KWh ESS

114KWh ESS

@ @ PICC BORS (€ MSDS UN38.3 25 000

Discover what the best solar companies in Panama City Beach, FL are, according to the EnergySage solar installer ranking system. 11+ years dedicated to solar/battery specific installations. W Show More. Browse for a quote Elite Installer The average price per watt of solar power in Panama City Beach, FL is \$2.46/W.