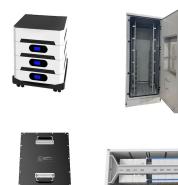

**SOLAR**°

| Product Model HJ-ESS-215A/100KW/215KWh)                                                                                                                                                                                                                                                                                                                                                                                                                                                                                                                                                                                                                                                             | IIII                  |                                                                                                                                                                                                                                                                                                                                                                                                                                                                                                                                                                                                                                                                                                                                                                                                                                                                                                                                                                                                                                                                                                                                                                                                                                                                                                                                                                                                                                                                                                                                                                                                                                                                                                                                                                                                                                                                                    |
|-----------------------------------------------------------------------------------------------------------------------------------------------------------------------------------------------------------------------------------------------------------------------------------------------------------------------------------------------------------------------------------------------------------------------------------------------------------------------------------------------------------------------------------------------------------------------------------------------------------------------------------------------------------------------------------------------------|-----------------------|------------------------------------------------------------------------------------------------------------------------------------------------------------------------------------------------------------------------------------------------------------------------------------------------------------------------------------------------------------------------------------------------------------------------------------------------------------------------------------------------------------------------------------------------------------------------------------------------------------------------------------------------------------------------------------------------------------------------------------------------------------------------------------------------------------------------------------------------------------------------------------------------------------------------------------------------------------------------------------------------------------------------------------------------------------------------------------------------------------------------------------------------------------------------------------------------------------------------------------------------------------------------------------------------------------------------------------------------------------------------------------------------------------------------------------------------------------------------------------------------------------------------------------------------------------------------------------------------------------------------------------------------------------------------------------------------------------------------------------------------------------------------------------------------------------------------------------------------------------------------------------|
| HJ-ESS-115A(50KW 115KWh)<br>Dimensions                                                                                                                                                                                                                                                                                                                                                                                                                                                                                                                                                                                                                                                              | A                     | CONTRACTOR AND ADDRESS OF THE OWNER OWN |
| 14001128012200mm                                                                                                                                                                                                                                                                                                                                                                                                                                                                                                                                                                                                                                                                                    |                       |                                                                                                                                                                                                                                                                                                                                                                                                                                                                                                                                                                                                                                                                                                                                                                                                                                                                                                                                                                                                                                                                                                                                                                                                                                                                                                                                                                                                                                                                                                                                                                                                                                                                                                                                                                                                                                                                                    |
| 1600*1230*2000mm                                                                                                                                                                                                                                                                                                                                                                                                                                                                                                                                                                                                                                                                                    |                       |                                                                                                                                                                                                                                                                                                                                                                                                                                                                                                                                                                                                                                                                                                                                                                                                                                                                                                                                                                                                                                                                                                                                                                                                                                                                                                                                                                                                                                                                                                                                                                                                                                                                                                                                                                                                                                                                                    |
| Rated Battery Capacity                                                                                                                                                                                                                                                                                                                                                                                                                                                                                                                                                                                                                                                                              | 1                     | - 12                                                                                                                                                                                                                                                                                                                                                                                                                                                                                                                                                                                                                                                                                                                                                                                                                                                                                                                                                                                                                                                                                                                                                                                                                                                                                                                                                                                                                                                                                                                                                                                                                                                                                                                                                                                                                                                                               |
| 215KWH/115KWH                                                                                                                                                                                                                                                                                                                                                                                                                                                                                                                                                                                                                                                                                       |                       |                                                                                                                                                                                                                                                                                                                                                                                                                                                                                                                                                                                                                                                                                                                                                                                                                                                                                                                                                                                                                                                                                                                                                                                                                                                                                                                                                                                                                                                                                                                                                                                                                                                                                                                                                                                                                                                                                    |
| Battery Cooling Method                                                                                                                                                                                                                                                                                                                                                                                                                                                                                                                                                                                                                                                                              |                       |                                                                                                                                                                                                                                                                                                                                                                                                                                                                                                                                                                                                                                                                                                                                                                                                                                                                                                                                                                                                                                                                                                                                                                                                                                                                                                                                                                                                                                                                                                                                                                                                                                                                                                                                                                                                                                                                                    |
| Air Cooled/Liquid Cooled                                                                                                                                                                                                                                                                                                                                                                                                                                                                                                                                                                                                                                                                            | ENERGY STORAGE SYSTEM |                                                                                                                                                                                                                                                                                                                                                                                                                                                                                                                                                                                                                                                                                                                                                                                                                                                                                                                                                                                                                                                                                                                                                                                                                                                                                                                                                                                                                                                                                                                                                                                                                                                                                                                                                                                                                                                                                    |
|                                                                                                                                                                                                                                                                                                                                                                                                                                                                                                                                                                                                                                                                                                     |                       | To Strive forward No Energy Waste                                                                                                                                                                                                                                                                                                                                                                                                                                                                                                                                                                                                                                                                                                                                                                                                                                                                                                                                                                                                                                                                                                                                                                                                                                                                                                                                                                                                                                                                                                                                                                                                                                                                                                                                                                                                                                                  |
| and the second se |                       | Allinone                                                                                                                                                                                                                                                                                                                                                                                                                                                                                                                                                                                                                                                                                                                                                                                                                                                                                                                                                                                                                                                                                                                                                                                                                                                                                                                                                                                                                                                                                                                                                                                                                                                                                                                                                                                                                                                                           |