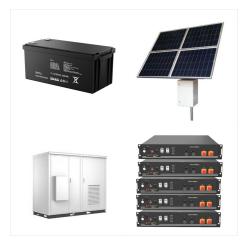

Solar Dry Batteries Solar Salar Staff 2020-08-13T05:26:03+00:00. Solar Dry Batteries. Store the excessive power in batteries produced by solar panel for use in the times during overcast conditions. Why do you need an Solar Batteries? Dry ???