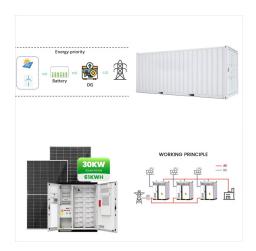

whrs to charge the battery plus the 920w you are using to power things. So, 5120whrs / 12hrs = 426w + 920w = 1346w That is the minimum size of panels to charge the battery and run your load. For every battery added you just add another 426w of panels. The battery runs for 5.6hrs when fully charged. I would have enough for 24hrs.