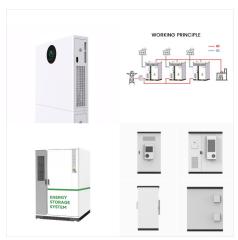

Solar Dry Batteries Solar Salar Staff 2020-08-13T05:26:03+00:00. Solar Dry Batteries. Store the excessive power in batteries produced by solar panel for use in the times during overcast conditions. Why do you need an Solar Batteries? Dry ???