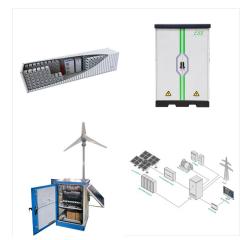

ery String-S224

智慧能源何能系统

Aus einer Idee entsteht der Solar Power Cube -Made in Germany ???Solch eine mobile, leistungsf?hige und langlebige Ladestation haben wir auch nach intensiver Recherche nicht am Markt gefunden und genau aus diesem Grund haben wir ???

智慧能源储能系统 light energy storage s

Wagan Solar ePower Cube 1500 Lithium ??? 1500/3000 Watts, Model# 8824. Item# 112098. No rating value average rating value is 0.0 of 5. Read 0 Reviews Same page link. (0) Write a Review . Ask a Question . This is a carousel with one large zoomable image and a track of thumbnails on the left. Select any of the thumbnail buttons to change the