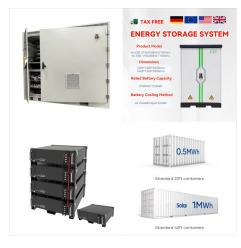

Die Powerstation von SolarCube versorgt Ihre elektrischen Verbraucher im Urlaub, auf Festivals oder auf dem Gartengrundst?ck mit Energie. Die langlebigen Lithium-Eisenphosphat-Akkus stellen eine Kapazit?t von 1.024 Wattstunden bereit. Sie k?nnen Verbraucher mit einer Leistungsanforderung von bis zu 1.000 Watt an die SolarCube ???